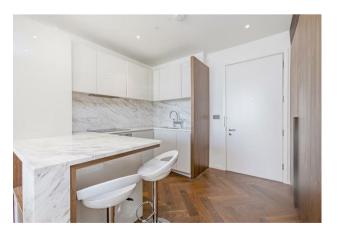

#### £690,000 Leasehold

Amazing Views! Double bedroom apartment of approx. 578sq.ft (53.7sqm) in Ambassador Building in Embassy Gardens. This apartment has an open plan reception room with a large balcony offering good views. There is a smart integrated kitchen, good storage and a luxury bathroom suite. Interiors boast high ceilings, walnut parquet flooring, marble counter tops in the kitchens and thermostatically controlled comfort cooling and heating. For the residents' private use there a a 24 hour concierge, cinema, library & lounge, business centre, yoga studio, gymnasium and stunning indoor/outdoor swimming pool.