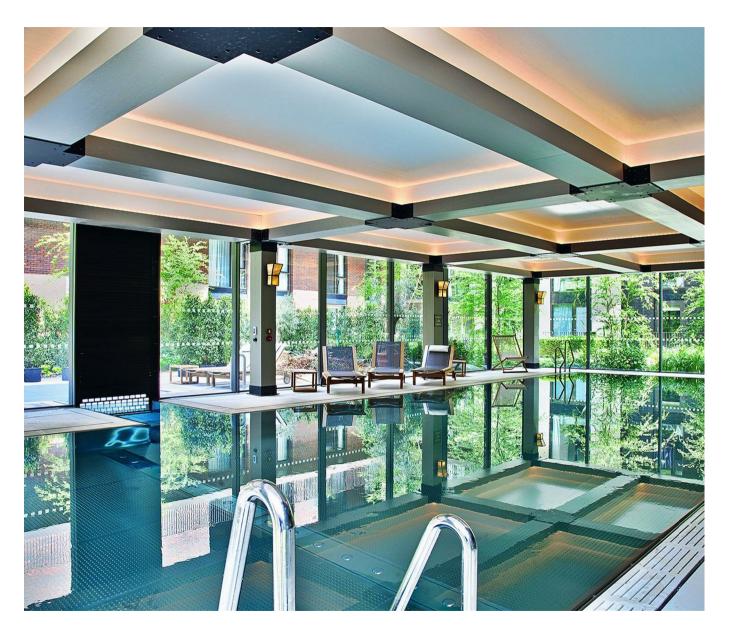

#### £690,000 Leasehold

Amazing Views! Double bedroom apartment of approx. 578sq.ft (53.7sqm) in Ambassador Building in Embassy Gardens. This apartment has an open plan reception room with a large balcony offering good views. There is a smart integrated kitchen, good storage and a luxury bathroom suite. Interiors boast high ceilings, walnut parquet flooring, marble counter tops in the kitchens and thermostatically controlled comfort cooling and heating. For the residents' private use there a a 24 hour concierge, cinema, library & lounge, business centre, yoga studio, gymnasium and stunning indoor/outdoor swimming pool.

Lease 999 Years

Service Charge £3,790 p.a

Ground Rent £500 p.a

- · 1 Double Bedroom & Luxury Bathroom Suite
- · 578sq.ft (53.7sqm)
- · North Facing Dual Aspect
- · Fantastic Views
- · 24 Hour Concierge
- Excellent Residents Facilities Including a Cinema, Library, Lounge & Business Centre
- Leisure Suite with Gymnasium & Swimming Pool
- Moments From Vauxhall Transport Services and the Forthcoming Transport Links of Nine Elms & Battersea Power Station.
- · 8th floor