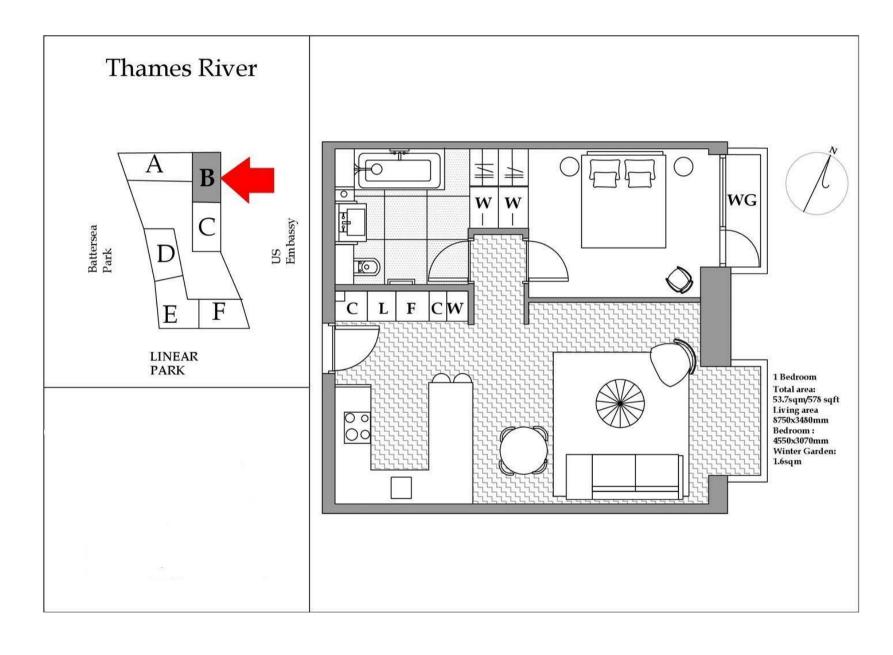

#### £690,000 Leasehold

Amazing Views! Double bedroom apartment of approx. 578sq.ft (53.7sqm) in Ambassador Building in Embassy Gardens. This apartment has an open plan reception room with a large balcony offering good views. There is a smart integrated kitchen, good storage and a luxury bathroom suite. Interiors boast high ceilings, walnut parquet flooring, marble counter tops in the kitchens and thermostatically controlled comfort cooling and heating. For the residents' private use there a a 24 hour concierge, cinema, library & lounge, business centre, yoga studio, gymnasium and stunning indoor/outdoor swimming pool.

Lease 999 Years

Service Charge £3,790 p.a

Ground Rent £500 p.a

- · 1 Double Bedroom & Luxury Bathroom Suite
- · 578sq.ft (53.7sqm)
- · North Facing Dual Aspect
- · Fantastic Views
- · 24 Hour Concierge
- Excellent Residents Facilities Including a Cinema, Library, Lounge & Business Centre
- Leisure Suite with Gymnasium & Swimming Pool
- Moments From Vauxhall Transport Services and the Forthcoming Transport Links of Nine Elms & Battersea Power Station.
- · 8th floor