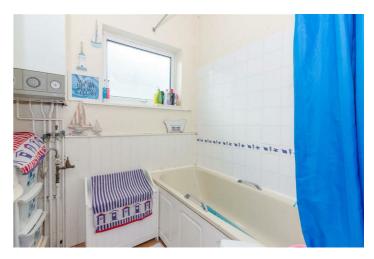

#### Bathroom

Panel enclosed bath with mixer tap and shower attachment, pedestal wash hand basin, radiator, frosted double glazed window, tiled walls.

#### Separate W.C

Concealed cistern W.C, frosted double glazed window.