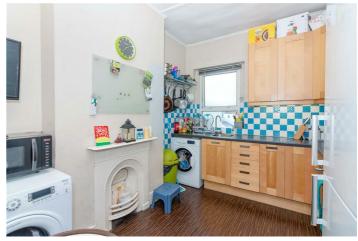

#### Kitchen 11'11 x 9'1 (3.63m x 2.77m)

Oak fronted wall and base units, stainless steel sink unit with mixer tap and drainer inset to work surfaces, four ring gas hob and electric oven, space for fridge freezer, extractor fan, space for breakfast table and chairs, space and plumbing for washing machine, cast iron fireplace, TV point, tiled walls, double glazed window.