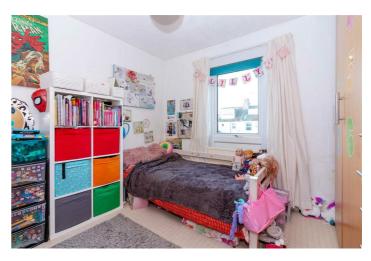

and storage cupboard, TV point.

#### Kitchen 11'11 x 9'1 (3.63m x 2.77m)

Oak fronted wall and base units, stainless steel sink unit with mixer tap and drainer inset to work surfaces, four ring gas hob and electric oven, space for fridge freezer, extractor fan, space for breakfast table and chairs, space and plumbing for washing machine, cast iron fireplace, TV point, tiled walls, double glazed window.

#### Bathroom

Panel enclosed bath with mixer tap and shower attachment, pedestal wash hand basin, radiator, frosted double glazed window, tiled walls.

#### Separate W.C

Concealed cistern W.C, frosted double glazed window.

### Bedroom

Radiator, double glazed window.

### Tenure

Lease - 68 years remaining, priced to accommodate the shorter lease. Vendor will not renew as part of sale









30 Guildbourne Centre, Worthing, West Sussex, BN111LZ T: 01903 331247 E: info@robertluff.co.uk www.robertluff.co.uk



The information provided about this property does not constitute or form any part of an offer or contract, nor may it be regarded as representations. All interested parties must verify accuracy and your solicitor must verify tenure/lease information, fixtures and fittings and, where the property has been extended/converted, planning/building regulation consents. All dimensions are approximate and quoted for guidance only as are floor plans which are not to scale and their accuracy cannot be confirmed. References to appliances and/or services does not imply that they are necessarily in working order or fit for the purpose.

30 Guildbourne Centre, Worthing, West Suss