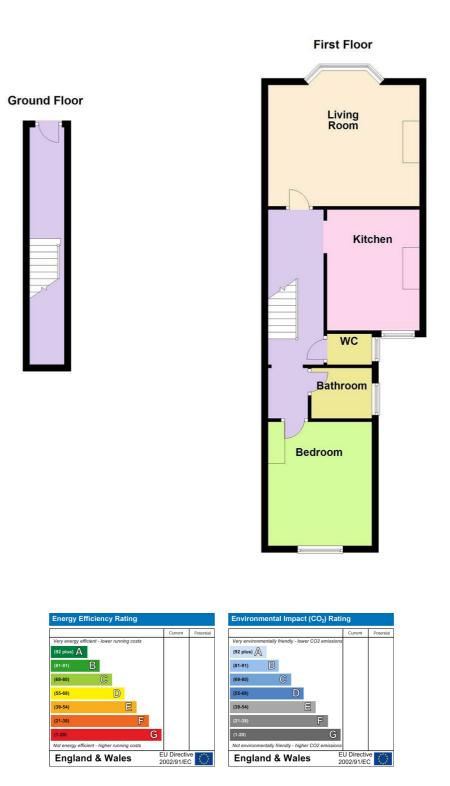

## Accommodation

#### Communal Entrance

Communal front door and stairs to first floor landing, front door into flat.

#### Entrance Hallway

Loft hatch, intercom phone.

# Lounge 14'9 x 14'5 into bay (4.50m x 4.39m into bay)

Sash bay window, TV point, radiator, shelved recess and storage cupboard, TV point.

#### Kitchen 11'11 x 9'1 (3.63m x 2.77m)

Oak fronted wall and base units, stainless steel sink unit with mixer tap and drainer inset to work surfaces, four ring gas hob and electric oven, space for fridge freezer, extractor fan, space for breakfast table and chairs, space and plumbing for washing machine, cast iron fireplace, TV point, tiled walls, double glazed window.

#### Bathroom

Panel enclosed bath with mixer tap and shower attachment, pedestal wash hand basin, radiator, frosted double glazed window, tiled walls.

#### Separate W.C

Concealed cistern W.C, frosted double glazed window.

### Bedroom

Radiator, double glazed window.