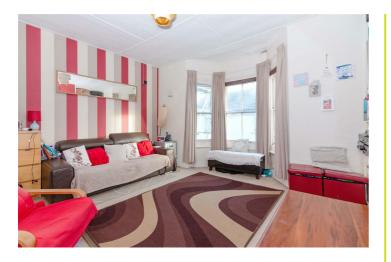

# Lounge 14'9 x 14'5 into bay (4.50m x 4.39m into bay)

Sash bay window, TV point, radiator, shelved recess and storage cupboard, TV point.