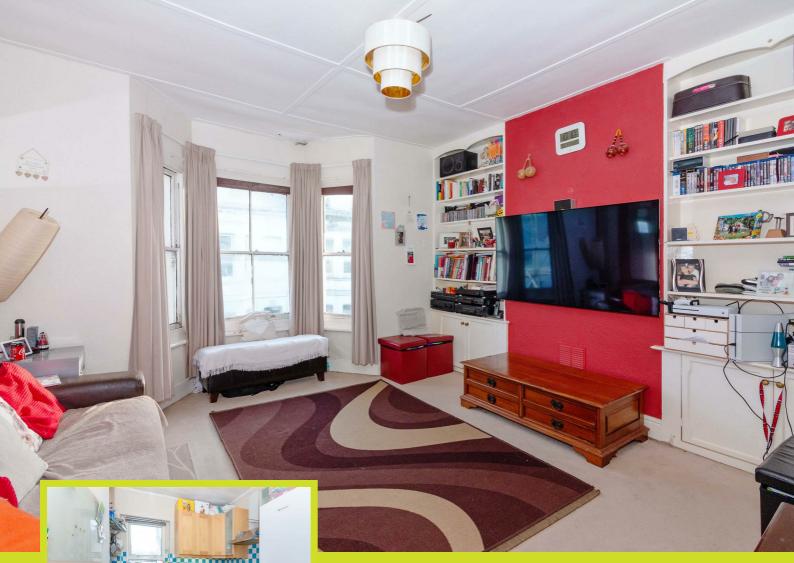

# Lounge 14'9 x 14'5 into bay (4.50m x 4.39m into bay)

Sash bay window, TV point, radiator, shelved recess and storage cupboard, TV point.

#### Kitchen 11'11 x 9'1 (3.63m x 2.77m)

Oak fronted wall and base units, stainless steel sink unit with mixer tap and drainer inset to work surfaces, four ring gas hob and electric oven, space for fridge freezer, extractor fan, space for breakfast table and chairs, space and plumbing for washing machine, cast iron fireplace, TV point, tiled walls, double glazed window.