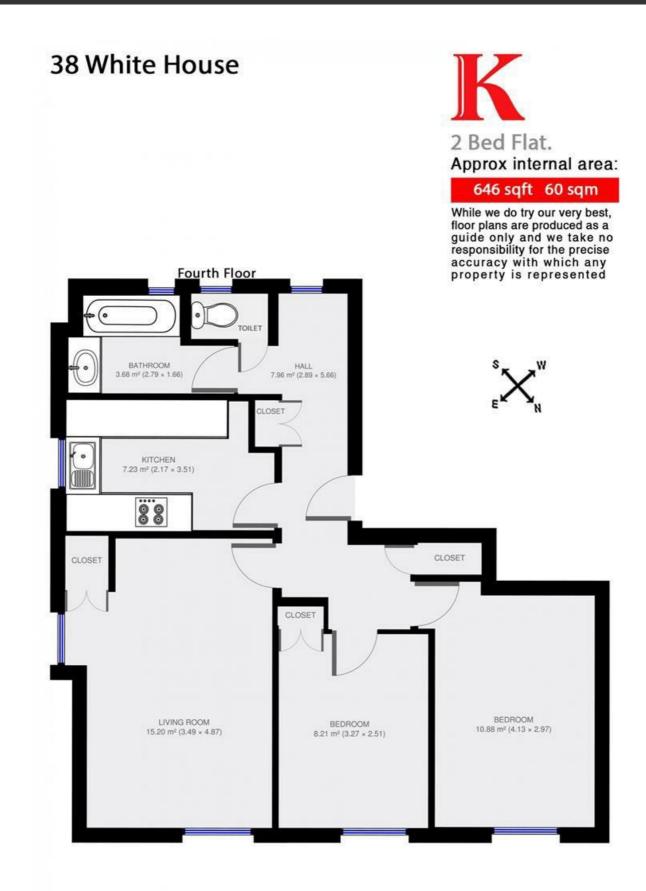

## **Property Details**

This lovely two bedroom flat comprises a kitchen and bathroom that have both been well designed to make the most of the space, two bedrooms which are generous doubles and a living room that is large and spacious. Living here you'll have Clapham South tube station a sixteen minute walk away and Clapham Common is around a short fifteen minute walk away. The flat is in the perfect location right in the middle of Clapham and Brixton allowing you to experience the best of both areas - making this ideal for professional sharers that want to make a home their own through the neutral interior of this property. **£280 Per Week** Furnished/unfurnished

## Features

- Two double bedrooms
- Separate kitchen and living area
- Family bathroom and WC
- Light and airy
- Around a 16 minute walk to Clapham South station
- Around a 15 minute walk to Clapham Common