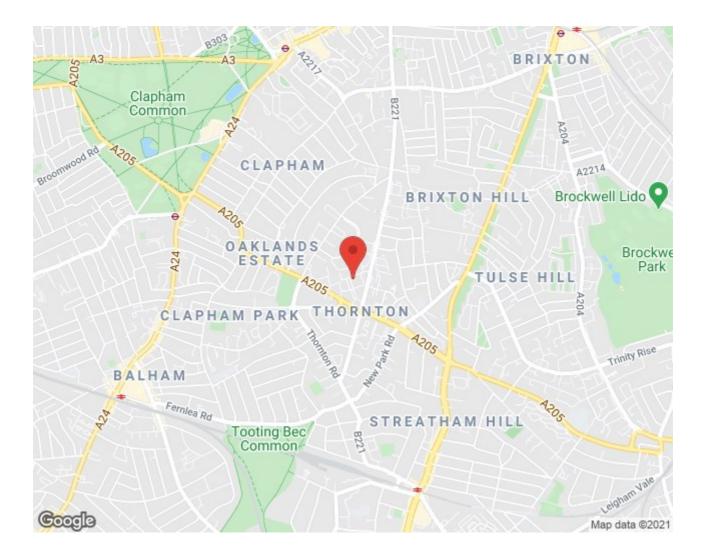

## **Property Details**

This lovely two bedroom flat comprises a kitchen and bathroom that have both been well designed to make the most of the space, two bedrooms which are generous doubles and a living room that is large and spacious. Living here you'll have Clapham South tube station a sixteen minute walk away and Clapham Common is around a short fifteen minute walk away. The flat is in the perfect location right in the middle of Clapham and Brixton allowing you to experience the best of both areas - making this ideal for professional sharers that want to make a home their own through the neutral interior of this property. **£280 Per Week** Furnished/unfurnished