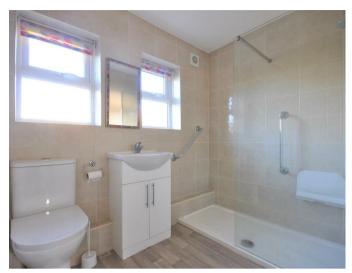

The bungalow has been recently decorated and is entered via a small conservatory. This leads to both the spacious sitting room with new electric fire & kitchen/ diner suite. Down the hall is the master bedroom with integral wardrobes, second bedroom and modern shower room with walk in shower. Externally there is ample parking to the front of the house. There is also a garage and small outhouse housing the boiler. Gas is provided by LPG.