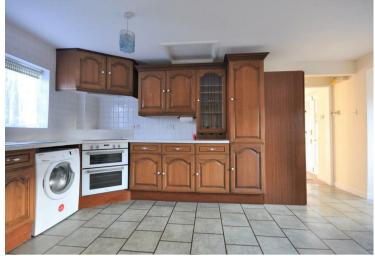

The bungalow has been recently decorated and is entered via a small conservatory. This leads to both the spacious sitting room with new electric fire & kitchen/ diner suite. Down the hall is the master bedroom with integral wardrobes, second bedroom and modern shower room with walk in shower. Externally there is ample parking to the front of the house. There is also a garage and small outhouse housing the boiler. Gas is provided by LPG.