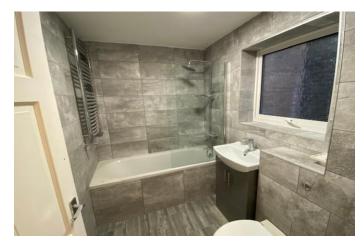

### BATHROOM

New ly fitted suite comprising a low level WC, wash hand basin within a vanity unit and bath with a mains fed shower over. Tiled walls, tiled floor and a chrome heated towel rail. uPVC double glazed window to the side.