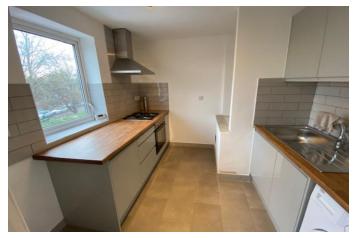

### KITCHEN

8' 11" x 8' 03" (2.72m x 2.51m)

New ly fitted wall and base units with a work surface incorporating a sink unit with a stainless steel mixer tap. Fitted oven, gas hob and extractor hood. Washing machine and space for a fridge/freezer. Tiled splash backs, tiled floor and a uPVC double glazed window to the front.