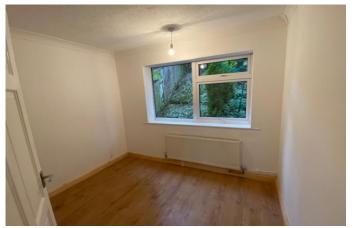

New ly renovated flat available to let now! In brief the accommodation comprises an entrance hallway, living room with bow window, newly fitted kitchen, newly fitted kitchen and two bedrooms. There is parking and a garage to the front and a drying area to the rear. This property is in a popular, established residential area close to a wide range of amenities including schools, shops and public transport links as well as recreational and leisure facilities. Viewings are highly recommended to appreciate the finish of standard of the property on offer.

### LIVING ROOM

16' 07" x 12' 03" (5.05m x 3.73m)

uPVC double glazed bow window to the front, radiator, ceiling rose, coving to the ceiling, laminate flooring, TV aerial point and a door to:-

### **BEDROOM ONE**

10' 05" x 8' 11" (3.18m x 2.72m)

uPVC double glazed window to the rear, radiator, coving to the ceiling and laminate flooring.

### **BEDROOM TWO**

8' 09" x 7' 07" (2.67m x 2.31m)

uPVC double glazed window to the rear, radiator, coving to the ceiling and laminate flooring.