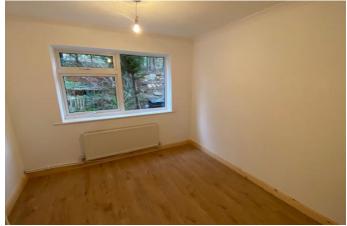

New ly renovated flat available to let now! In brief the accommodation comprises an entrance hallway, living room with bow window, newly fitted kitchen, newly fitted kitchen and two bedrooms. There is parking and a garage to the front and a drying area to the rear. This property is in a popular, established residential area close to a wide range of amenities including schools, shops and public transport links as well as recreational and leisure facilities. Viewings are highly recommended to appreciate the finish of standard of the property on offer.

### LIVING ROOM

16' 07" x 12' 03" (5.05m x 3.73m)

uPVC double glazed bow window to the front, radiator, ceiling rose, coving to the ceiling, laminate flooring, TV aerial point and a door to:-

### **BEDROOM ONE**

10' 05" x 8' 11" (3.18m x 2.72m)

uPVC double glazed window to the rear, radiator, coving to the ceiling and laminate flooring.

### **BEDROOM TWO**

8' 09" x 7' 07" (2.67m x 2.31m)

uPVC double glazed window to the rear, radiator, coving to the ceiling and laminate flooring.