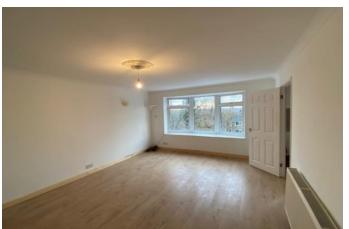

### LIVING ROOM

16' 07" x 12' 03" (5.05m x 3.73m)

uPVC double glazed bow window to the front, radiator, ceiling rose, coving to the ceiling, laminate flooring, TV aerial point and a door to:-