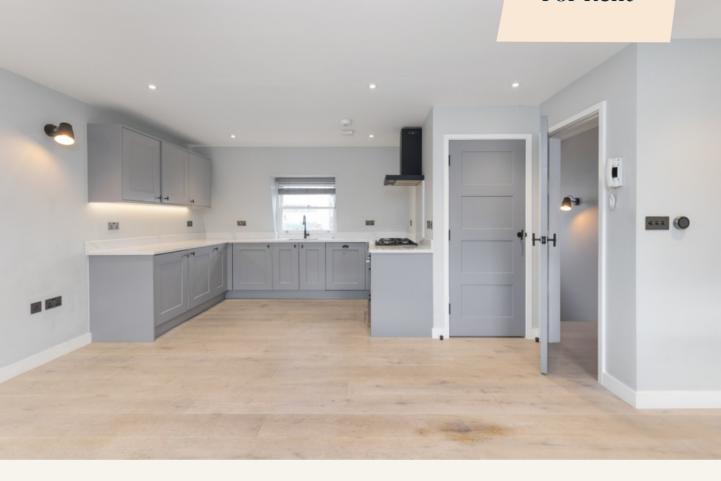

# **People Make Places**

Goodge Street, Fitzrovia W1

2 bedrooms | 829 sq ft

A modern, spacious two bedroom apartment with a private balcony in a fantastic location in Fitzrovia. The duplex apartment is located on the third and fourth floors and includes a modern open plan kitchen/reception room, two double bedrooms and two bathrooms.

#### Overview

A recently refurbished and spacious two bedroom apartment in a fantastic location just off Charlotte Street in Fitzrovia. The duplex apartment is located on the third and fourth floors and has wood floors throughout and lovely high ceilings.

There is a modern open plan kitchen/reception room two large bedrooms, one with an en-suite shower room.

The property is unfurnished & available from the end of April.

Available for a 12 month let (minimum term 6 months) subject contract and satisfactory references. Camden Council Tax.