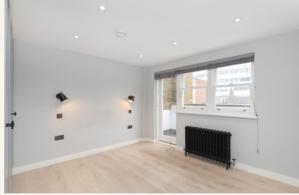

#### What you need to know

- Two bedrooms
- Two bathrooms (of which one en-suite)
- Wood floors
- Private balcony
- Third and fourth floor duplex (walk up)
- Unfurnished
- Open plan kitchen
- Available end of April
- Great location near Charlotte Street
- Closest tube is Goodge Street

#### Overview

A recently refurbished and spacious two bedroom apartment in a fantastic location just off Charlotte Street in Fitzrovia. The duplex apartment is located on the third and fourth floors and has wood floors throughout and lovely high ceilings.

There is a modern open plan kitchen/reception room two large bedrooms, one with an en-suite shower room.

The property is unfurnished & available from the end of April.

Available for a 12 month let (minimum term 6 months) subject contract and satisfactory references. Camden Council Tax.