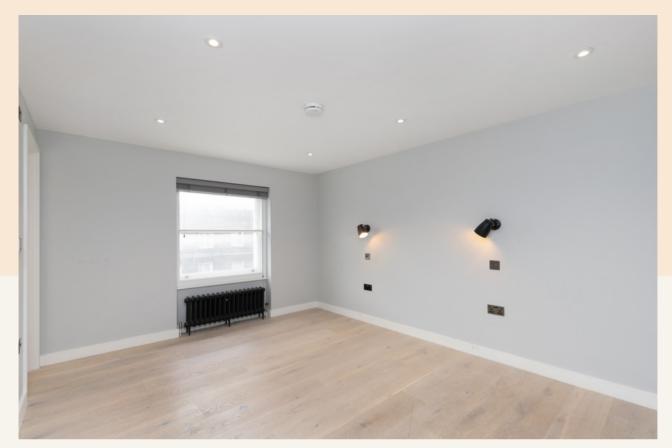

#### What you need to know

- Two bedrooms
- Two bathrooms (of which one en-suite)
- Wood floors
- Private balcony
- Third and fourth floor duplex (walk up)
- Unfurnished
- Open plan kitchen
- Available end of April
- Great location near Charlotte Street
- Closest tube is Goodge Street

#### Overview

A recently refurbished and spacious two bedroom apartment in a fantastic location just off Charlotte Street in Fitzrovia. The duplex apartment is located on the third and fourth floors and has wood floors throughout and lovely high ceilings.

There is a modern open plan kitchen/reception room two large bedrooms, one with an en-suite shower room.

The property is unfurnished & available from the end of April.

Available for a 12 month let (minimum term 6 months) subject contract and satisfactory references. Camden Council Tax.