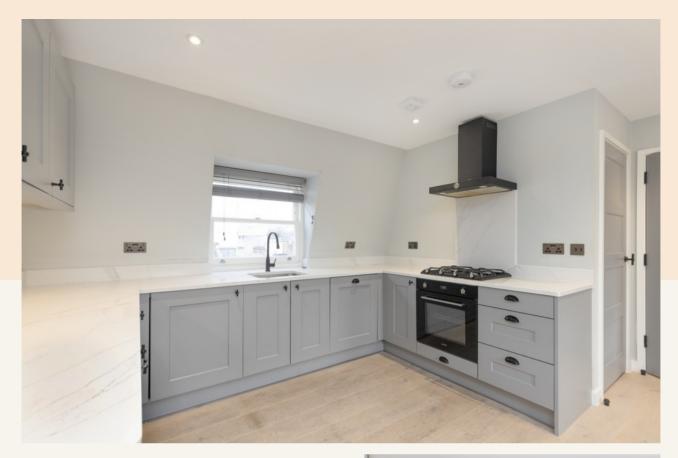

# **People Make Places**

Goodge Street, Fitzrovia W1

2 bedrooms | 829 sq ft

A modern, spacious two bedroom apartment with a private balcony in a fantastic location in Fitzrovia. The duplex apartment is located on the third and fourth floors and includes a modern open plan kitchen/reception room, two double bedrooms and two bathrooms.

#### Overview

A recently refurbished and spacious two bedroom apartment in a fantastic location just off Charlotte Street in Fitzrovia. The duplex apartment is located on the third and fourth floors and has wood floors throughout and lovely high ceilings.

There is a modern open plan kitchen/reception room two large bedrooms, one with an en-suite shower room.

The property is unfurnished & available from the end of April.

Available for a 12 month let (minimum term 6 months) subject contract and satisfactory references. Camden Council Tax.