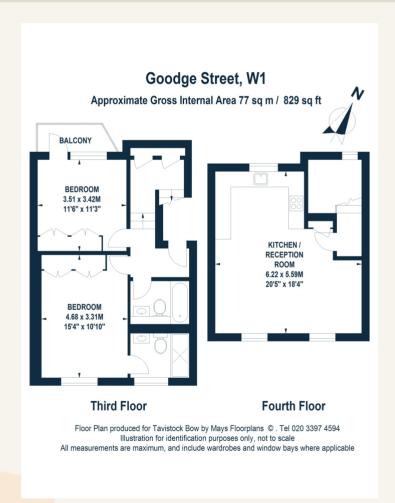

# **People Make Places**

Goodge Street, Fitzrovia W1

2 bedrooms | 829 sq ft

A modern, spacious two bedroom apartment with a private balcony in a fantastic location in Fitzrovia. The duplex apartment is located on the third and fourth floors and includes a modern open plan kitchen/reception room, two double bedrooms and two bathrooms.

#### What you need to know

- Two bedrooms
- Two bathrooms (of which one en-suite)
- Wood floors
- Private balcony
- Third and fourth floor duplex (walk up)
- Unfurnished
- Open plan kitchen
- Available end of April
- Great location near Charlotte Street
- Closest tube is Goodge Street

#### Overview

A recently refurbished and spacious two bedroom apartment in a fantastic location just off Charlotte Street in Fitzrovia. The duplex apartment is located on the third and fourth floors and has wood floors throughout and lovely high ceilings.

There is a modern open plan kitchen/reception room two large bedrooms, one with an en-suite shower room.

The property is unfurnished & available from the end of April.

Available for a 12 month let (minimum term 6 months) subject contract and satisfactory references. Camden Council Tax.