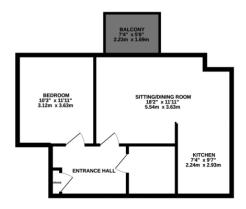

- Three Double Bedroom **Duplex Apartment**
- Breath Taking Views of the Waterfront & Canal
- Two Private Large Balconies
- **Allocated Parking**

3RD FLOOR 493 sq.ft. (45.8 sq.m.) approx.

4TH FLOOR 418 sq.ft. (38.8 sq.m.) approx.

## TOTAL FLOOR AREA: 911 sq.ft. (84.7 sq.m.) approx

Whilst every attempt has been made to ensure the accuracy of the floorplan contained here, measurements of doors, windows, momes and any other items are appointed and no responsibility is taken for any error, omission or mis-statement. This plan is for illustrative purposes only and should be used as such by any prospective purchaser. The services, systems and appliances shown have not been tested and no guarantee as to their operability or efficiency can be given.