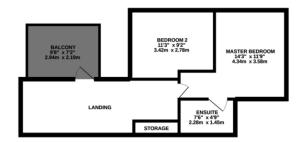

- Three Double Bedroom **Duplex Apartment**
- Breath Taking Views of the Waterfront & Canal
- Two Private Large Balconies
- **Allocated Parking**

3RD FLOOR 493 sq.ft. (45.8 sq.m.) approx.

4TH FLOOR 418 sq.ft. (38.8 sq.m.) approx.

## TOTAL FLOOR AREA: 911 sq.ft. (84.7 sq.m.) approx

Whilst every attempt has been made to ensure the accuracy of the floorplan contained here, measurements of doors, windows, momes and any other items are appointed and no responsibility is taken for any error, omission or mis-statement. This plan is for illustrative purposes only and should be used as such by any prospective purchaser. The services, systems and appliances shown have not been tested and no guarantee as to their operability or efficiency can be given.