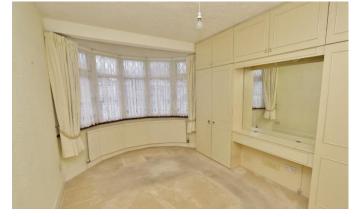

**Entrance Hall** 

Lounge: 13'11 x 10'10

Dining Room: 11'6 x 10'0

Kitchen: 8'4 x 6'2

Conservatory/Lean-to: 16'1 x 5'8

Landing

Bedroom 1: 14'5 x 10'6

Bedroom 2: 11'7 x 10'6