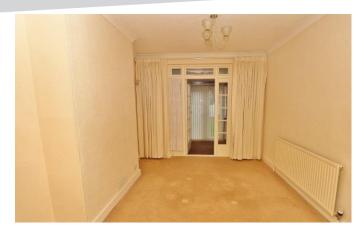

**Entrance Hall** 

Lounge: 13'11 x 10'10

Dining Room: 11'6 x 10'0

Kitchen: 8'4 x 6'2

Conservatory/Lean-to: 16'1 x 5'8

Landing

Bedroom 1: 14'5 x 10'6

Bedroom 2: 11'7 x 10'6