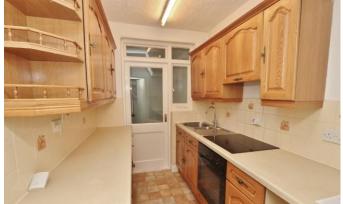

**Entrance Hall** 

Lounge: 13'11 x 10'10

Dining Room: 11'6 x 10'0

Kitchen: 8'4 x 6'2

Conservatory/Lean-to: 16'1 x 5'8

Landing

Bedroom 1: 14'5 x 10'6

Bedroom 2: 11'7 x 10'6