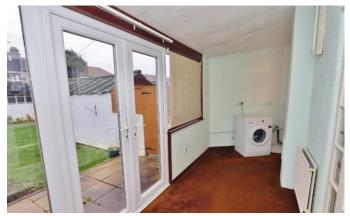

**Entrance Hall** 

Lounge: 13'11 x 10'10

Dining Room: 11'6 x 10'0

Kitchen: 8'4 x 6'2

Conservatory/Lean-to: 16'1 x 5'8

Landing

Bedroom 1: 14'5 x 10'6

Bedroom 2: 11'7 x 10'6