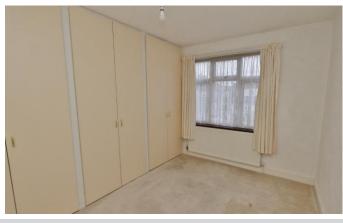

**Entrance Hall** 

Lounge: 13'11 x 10'10

Dining Room: 11'6 x 10'0

Kitchen: 8'4 x 6'2

Conservatory/Lean-to: 16'1 x 5'8

Landing

Bedroom 1: 14'5 x 10'6

Bedroom 2: 11'7 x 10'6