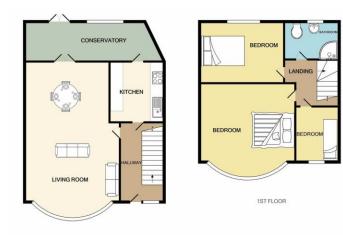

**Entrance Hall** 

Lounge: 13'11 x 10'10

Dining Room: 11'6 x 10'0

Kitchen: 8'4 x 6'2

Conservatory/Lean-to: 16'1 x 5'8

Landing

Bedroom 1: 14'5 x 10'6

Bedroom 2: 11'7 x 10'6

Bedroom 3: 8'11 x 6'0

Shower Room

Rear Garden

Off Street Parking

Garage

Disclaimer: Information provided about this property does not constitute or form part of an offer or contract, nor may be it be regarded as representations. All interested parties must verify accuracy and your solicitor must verify tenure/lease information, fixtures & fittings and, where the property has been extended/converted, planning/building regulation consents. All dimensions are approximate and quoted for guidance only as are floor plans which are not to scale and their accuracy cannot be confirmed. Reference to appliances and/or services does not imply that they are necessarily in working order or fit for the purpose.

## KEYSTONES PROPERTY

Whilst every attempt has been made to ensure the accuracy of the floor plan contained here, measurement of doors, windows, comms and any other items are approximate and no responsibility is taken for any error, correspon, or mits statement. This plan is for flustrative prospose only and should be used as such by any prospective purchaser. The services, systems and appliances shown have not been tested and no guarante as to the flustrative principle of the properties of the pr