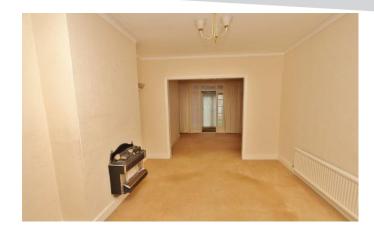

**Entrance Hall** 

Lounge: 13'11 x 10'10

Dining Room: 11'6 x 10'0

Kitchen: 8'4 x 6'2

Conservatory/Lean-to: 16'1 x 5'8

Landing

Bedroom 1: 14'5 x 10'6

Bedroom 2: 11'7 x 10'6