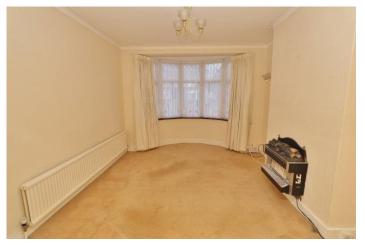

**Entrance Hall** 

Lounge: 13'11 x 10'10

Dining Room: 11'6 x 10'0

Kitchen: 8'4 x 6'2

Conservatory/Lean-to: 16'1 x 5'8

Landing

Bedroom 1: 14'5 x 10'6

Bedroom 2: 11'7 x 10'6