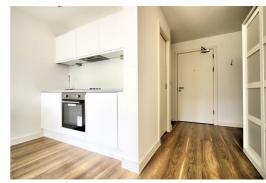

Fully furnished, this studio, 1-bathroom apartment has laminate wood flooring and fully integrated kitchen with plenty of cupboard space, an oven, hob and extraction fan. The bathroom is modern with a 3-piece suite and benefits from large, stylish, marble effect tiles and a large mirror with shelf space so it never needs to be cluttered. With a clean-cut finish throughout, the spacious hallway directs your eyes towards large floor to ceiling windows which let in plenty of light as you peer out at those who wander the city's streets.