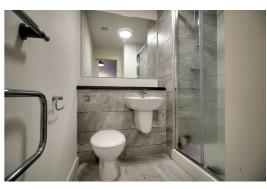

Fully furnished, this studio, 1-bathroom apartment has laminate wood flooring and fully integrated kitchen with plenty of cupboard space, an oven, hob and extraction fan. The bathroom is modern with a 3-piece suite and benefits from large, stylish, marble effect tiles and a large mirror with shelf space so it never needs to be cluttered. With a clean-cut finish throughout, the spacious hallway directs your eyes towards large floor to ceiling windows which let in plenty of light as you peer out at those who wander the city's streets.