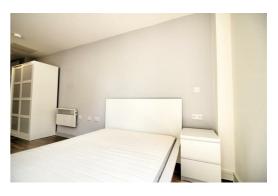

Fully furnished, this studio, 1-bathroom apartment has laminate wood flooring and fully integrated kitchen with plenty of cupboard space, an oven, hob and extraction fan. The bathroom is modern with a 3-piece suite and benefits from large, stylish, marble effect tiles and a large mirror with shelf space so it never needs to be cluttered. With a clean-cut finish throughout, the spacious hallway directs your eyes towards large floor to ceiling windows which let in plenty of light as you peer out at those who wander the city's streets.