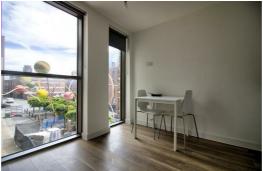

Fully furnished, this studio, 1-bathroom apartment has laminate wood flooring and fully integrated kitchen with plenty of cupboard space, an oven, hob and extraction fan. The bathroom is modern with a 3-piece suite and benefits from large, stylish, marble effect tiles and a large mirror with shelf space so it never needs to be cluttered. With a clean-cut finish throughout, the spacious hallway directs your eyes towards large floor to ceiling windows which let in plenty of light as you peer out at those who wander the city's streets.