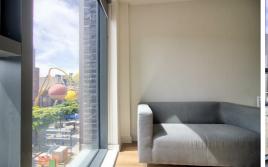

Fully furnished, this studio, 1-bathroom apartment has laminate wood flooring and fully integrated kitchen with plenty of cupboard space, an oven, hob and extraction fan. The bathroom is modern with a 3-piece suite and benefits from large, stylish, marble effect tiles and a large mirror with shelf space so it never needs to be cluttered. With a clean-cut finish throughout, the spacious hallway directs your eyes towards large floor to ceiling windows which let in plenty of light as you peer out at those who wander the city's streets.