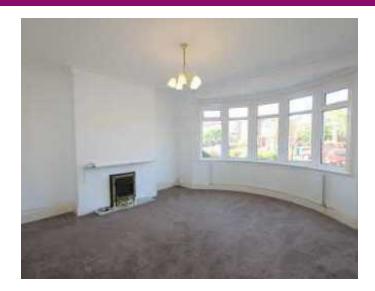

### Hallway

Newly carpeted, radiator, large mirrored wardrobe, under stairs meter cupboard, central heating thermostat, doors lead into the following rooms;

Lounge 15'9 x 15'2 (4.80m x 4.62m) Large UPVC double glazed bay window with leaded top lights to front, two radiators, fireplace housing electric fire, telephone and television points.