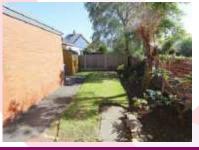

### Outside

The rear garden is mainly laid to lawn with shrub and flower borders, garden shed and bin storage.