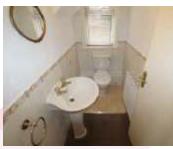

### Bedroom One 13'10 x 12'2 (4.22m x 3.71m)

Two UPVC double glazed windows to rear, UPVC double glazed door leading out into the rear garden, radiator.

WC 6'11 x 3'6 (2.11m x 1.07m)
UPVC double glazed opaque window to side, two piece white suite comprising of WC and pedestal wash hand basin, part tiled walls, radiator.