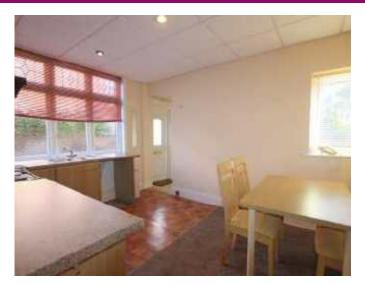

## Dining Kitchen 12'8 x 9'10 (3.86m x 3.00m)

UPVC double glazed window to rear, further three opaque windows to side, range of wall and base units with laminate work surfaces, stainless steel one and a half bowl sink and drainer, brand new free standing double electric fan oven with 4 ring electric hob, overhead extractor, freestanding freezer, plumbed for washing machine, tiled to splash backs, dining table and chairs, radiator.