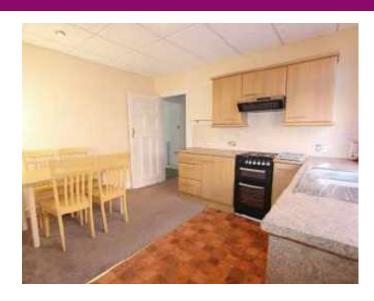

## Dining Kitchen 12'8 x 9'10 (3.86m x 3.00m)

UPVC double glazed window to rear, further three opaque windows to side, range of wall and base units with laminate work surfaces, stainless steel one and a half bowl sink and drainer, brand new free standing double electric fan oven with 4 ring electric hob, overhead extractor, freestanding freezer, plumbed for washing machine, tiled to splash backs, dining table and chairs, radiator.