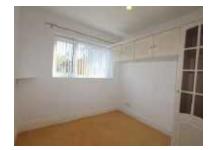

### Bedroom Two 8'10 x 8'6 (2.69m x 2.59m)

UPVC double glazed window to rear, radiator, fitted wardrobes with overhead cupboards.