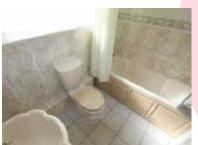

Bathroom 7'4 x 5'5 (2.24m x 1.65m)
UPVC double glazed opaque window to side, three piece suite comprising of pedestal wash hand basin, WC and bath with overhead shower, brand new wall mounted Worcester condensing boiler, fully tiled floor and walls, radiator.