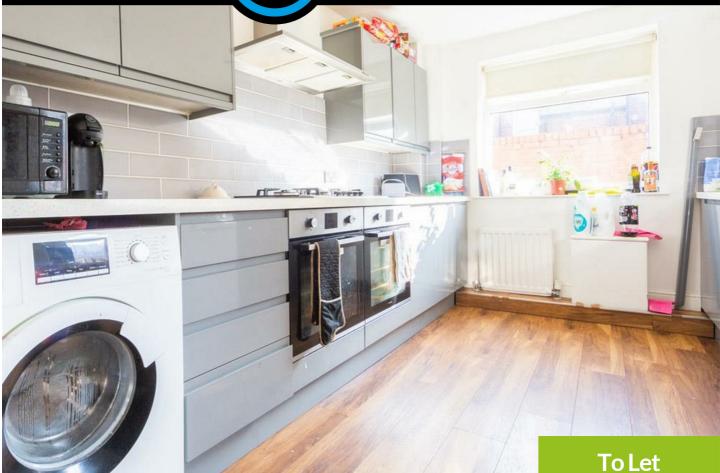

The property itself comprises of three DOUBLE bedrooms, all of which come fully furnished with bed, desk, wardrobe and NEW CARPETS. The MODERN bathroom will be newly fitted and will offer a shower over bath and tiled throughout. The SPACIOUS lounge provides one large sofa, an armchair and is carpeted. In addition to the above there will also be a brand NEW KITCHEN with high gloss slate grey units and new appliances. New hickory flooring will placed in the hallway, lounge and kitchen.

- Upper Tyneside Flat
- New Modern Fitted Kitchen
- Fully Furnished
- Rear yard
- New Carpets to Bedrooms

- Three Double Bedrooms
- New Refurbishment for 2021/22
- New Modern Bathroom
- The bills package payable on this property is £20 pppw
- AVAIL 20/09/2021 11/09/2022