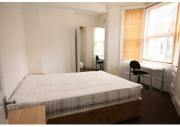

The property itself comprises of three DOUBLE bedrooms, all of which come fully furnished with bed, desk, wardrobe and NEW CARPETS. The MODERN bathroom will be newly fitted and will offer a shower over bath and tiled throughout. The SPACIOUS lounge provides one large sofa, an armchair and is carpeted. In addition to the above there will also be a brand NEW KITCHEN with high gloss slate grey units and new appliances. New hickory flooring will placed in the hallway, lounge and kitchen.

- Upper Tyneside Flat
- New Modern Fitted Kitchen
- Fully Furnished
- Rear yard
- New Carpets to Bedrooms

- Three Double Bedrooms
- New Refurbishment for 2021/22
- New Modern Bathroom
- The bills package payable on this property is £20 pppw
- AVAIL 20/09/2021 11/09/2022