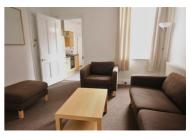

The property itself comprises of three DOUBLE bedrooms, all of which come fully furnished with bed, desk, wardrobe and NEW CARPETS. The MODERN bathroom will be newly fitted and will offer a shower over bath and tiled throughout. The SPACIOUS lounge provides one large sofa, an armchair and is carpeted. In addition to the above there will also be a brand NEW KITCHEN with high gloss slate grey units and new appliances. New hickory flooring will placed in the hallway, lounge and kitchen.