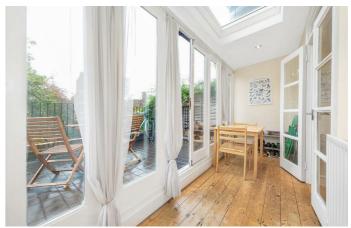

1 bedroom flat to let

**Property Details** 

Really lovely one bedroom flat within a Victorian conversion, only a short walk from Stockwell station. The kitchen and reception room is open plan and roomy with hardwood flooring which opens out to the bright conservatory with huge skylights. A well-kept private roof terrace leads off it. The bedroom is a lovely large double with plenty of space for storage and a massive floor to ceiling window on one wall. Stockwell underground station is just around a two minute walk away making this ideal for professional sharers wanting easy access into central London.

## **Features**

• One double bedroom

**Furnished** 

- Family bathroom
- Open plan receoption and kitchen
- Private roof terrace
- Victorian conversion
- Around a 2 minute walk to Stockwell station

Council tax band C EPC rating C (75)