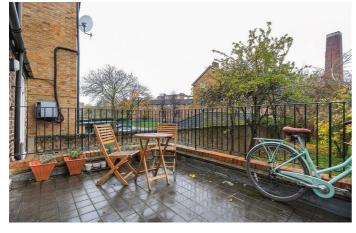

1 bedroom flat to let

**Property Details** 

Really lovely one bedroom flat within a Victorian conversion, only a short walk from Stockwell station. The kitchen and reception room is open plan and roomy with hardwood flooring which opens out to the bright conservatory with huge skylights. A well-kept private roof terrace leads off it. The bedroom is a lovely large double with plenty of space for storage and a massive floor to ceiling window on one wall. Stockwell underground station is just around a two minute walk away making this ideal for professional sharers wanting easy access into central London.

## **Features**

• One double bedroom

**Furnished** 

- Family bathroom
- Open plan receoption and kitchen
- Private roof terrace
- Victorian conversion
- Around a 2 minute walk to Stockwell station

Council tax band C EPC rating C (75)