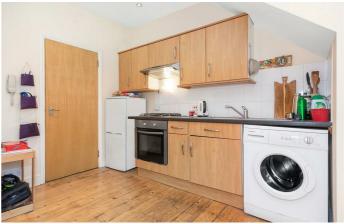

1 bedroom flat to let

**Property Details** 

Really lovely one bedroom flat within a Victorian conversion, only a short walk from Stockwell station. The kitchen and reception room is open plan and roomy with hardwood flooring which opens out to the bright conservatory with huge skylights. A well-kept private roof terrace leads off it. The bedroom is a lovely large double with plenty of space for storage and a massive floor to ceiling window on one wall. Stockwell underground station is just around a two minute walk away making this ideal for professional sharers wanting easy access into central London.

## **Features**

• One double bedroom

**Furnished** 

- Family bathroom
- Open plan receoption and kitchen
- Private roof terrace
- Victorian conversion
- Around a 2 minute walk to Stockwell station

Council tax band C EPC rating C (75)