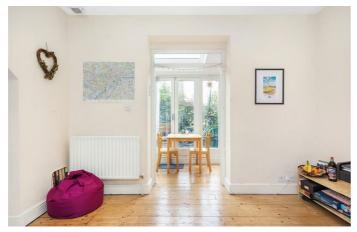

1 bedroom flat to let

**Property Details** 

Really lovely one bedroom flat within a Victorian conversion, only a short walk from Stockwell station. The kitchen and reception room is open plan and roomy with hardwood flooring which opens out to the bright conservatory with huge skylights. A well-kept private roof terrace leads off it. The bedroom is a lovely large double with plenty of space for storage and a massive floor to ceiling window on one wall. Stockwell underground station is just around a two minute walk away making this ideal for professional sharers wanting easy access into central London.

## **Features**

• One double bedroom

**Furnished** 

- Family bathroom
- Open plan receoption and kitchen
- Private roof terrace
- Victorian conversion
- Around a 2 minute walk to Stockwell station

Council tax band C EPC rating C (75)