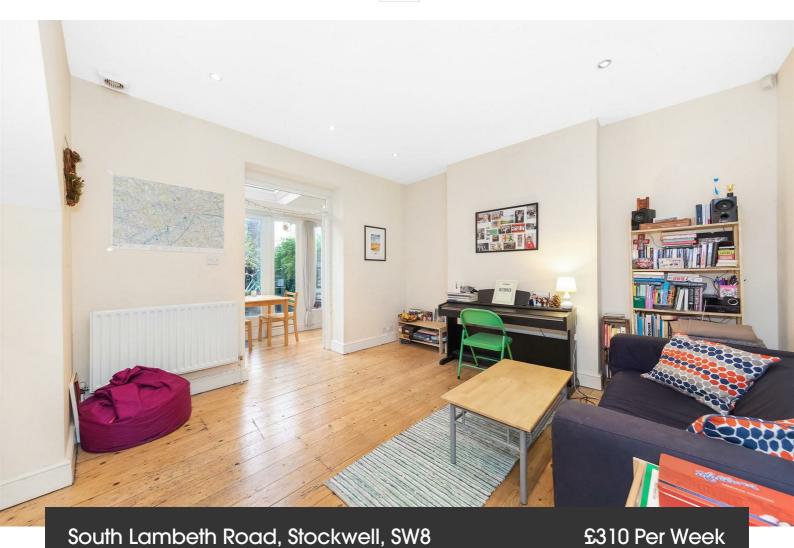

1 bedroom flat to let

**Property Details** 

Really lovely one bedroom flat within a Victorian conversion, only a short walk from Stockwell station. The kitchen and reception room is open plan and roomy with hardwood flooring which opens out to the bright conservatory with huge skylights. A well-kept private roof terrace leads off it. The bedroom is a lovely large double with plenty of space for storage and a massive floor to ceiling window on one wall. Stockwell underground station is just around a two minute walk away making this ideal for professional sharers wanting easy access into central London.

## **Features**

• One double bedroom

**Furnished** 

- Family bathroom
- Open plan receoption and kitchen
- Private roof terrace
- Victorian conversion
- Around a 2 minute walk to Stockwell station

Council tax band C EPC rating C (75)