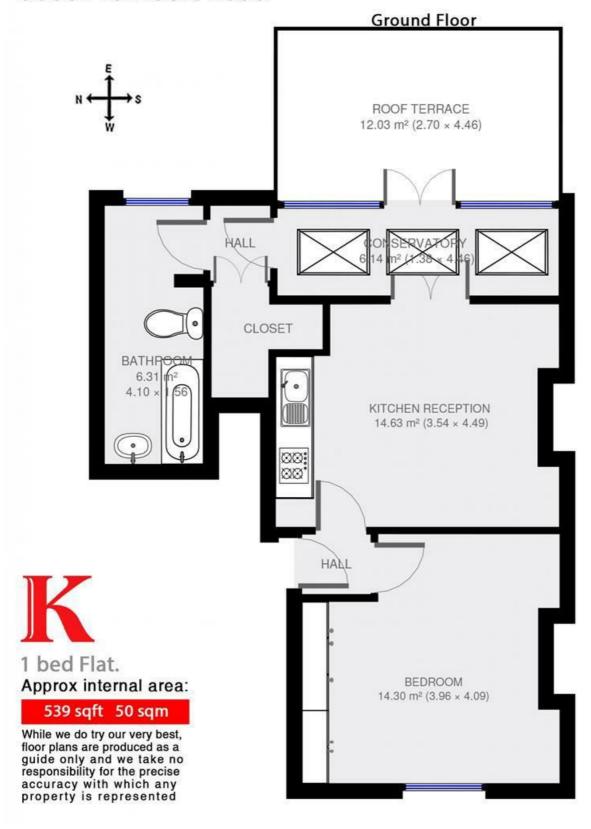

1 bedroom flat to let

**Property Details** 

Really lovely one bedroom flat within a Victorian conversion, only a short walk from Stockwell station. The kitchen and reception room is open plan and roomy with hardwood flooring which opens out to the bright conservatory with huge skylights. A well-kept private roof terrace leads off it. The bedroom is a lovely large double with plenty of space for storage and a massive floor to ceiling window on one wall. Stockwell underground station is just around a two minute walk away making this ideal for professional sharers wanting easy access into central London.

## **Features**

• One double bedroom

**Furnished** 

- Family bathroom
- Open plan receoption and kitchen
- Private roof terrace
- Victorian conversion
- Around a 2 minute walk to Stockwell station

Council tax band C EPC rating C (75)