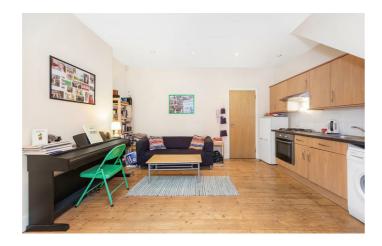

1 bedroom flat to let

**Property Details** 

Really lovely one bedroom flat within a Victorian conversion, only a short walk from Stockwell station. The kitchen and reception room is open plan and roomy with hardwood flooring which opens out to the bright conservatory with huge skylights. A well-kept private roof terrace leads off it. The bedroom is a lovely large double with plenty of space for storage and a massive floor to ceiling window on one wall. Stockwell underground station is just around a two minute walk away making this ideal for professional sharers wanting easy access into central London.

## **Features**

• One double bedroom

**Furnished** 

- Family bathroom
- Open plan receoption and kitchen
- Private roof terrace
- Victorian conversion
- Around a 2 minute walk to Stockwell station

Council tax band C EPC rating C (75)