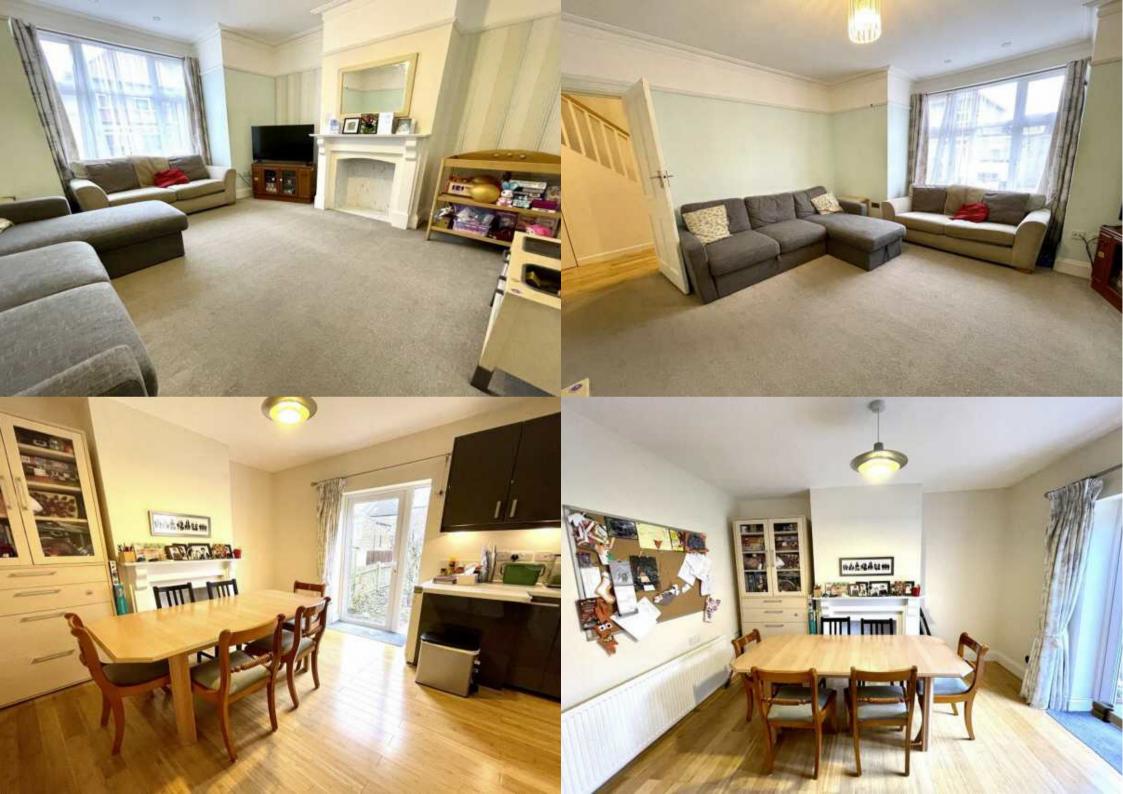

Beaumont Gibbs are pleased to offer for sale this three bedroomed end of terrace home for sale. The property is situated in a residential side road just off of Plumstead Common Road. Situated closeby to local shops on The Slade, bus links and of course Plumstead Common itself. The property itself comprises entrance porch, spacious lounge, large kitchen/diner with bamboo wood floor covering and a modern fitted kitchen with a integrated oven and hob, fridge / freezer and dishwasher, together with plumbing for a washing machine, There are three bedrooms upstairs, with two of those being double in size, large family bathroom boasting a full sized bath and shower cubicle, as well as boasting gas central heating and double glazing. To the side of the property can be found a garage accessed via a dropped kerb way, whilst to the rear can be found a family garden which is mainly laid to lawn, Beaumont Gibbs are pleased to be the vendors sole agent and recommend viewing at your earliest convenience.

## **Room Measurements**

Lounge14'5 into bay x 13'3 (4.39m into bay x 4.04m)
Kitchen/Diner L-shaped 18'8 x 11'5 (L-shaped 5.69m x 3.48m)
Bathroom 8'9 x 5'9 (2.67m x 1.75m)
Bedroom One 12'8 x 12' (3.86m x 3.66m)
Bedroom Two 11'8 x 9'6 (3.56m x 2.90m)
Bedroom Three 7'9 x 6'8 (2.36m x 2.03m)