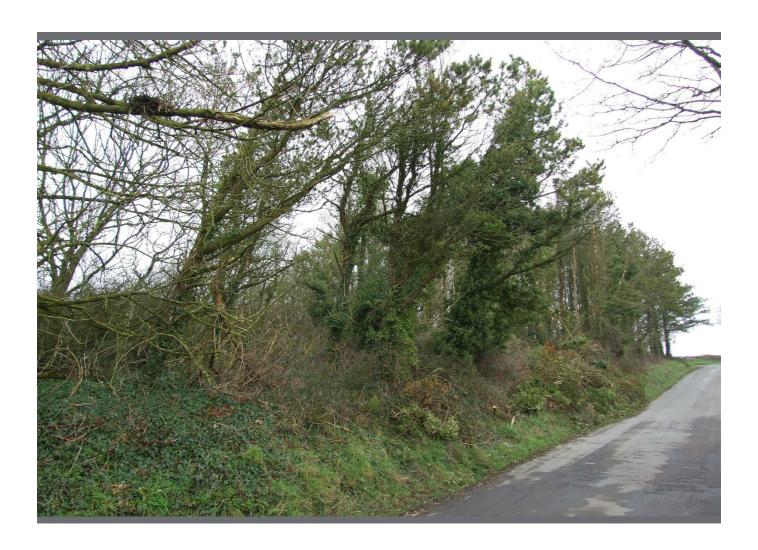

#### DESCRIPTION

The woodland extends to approximately 0.46 of an acre predominately laid to mature spruce. There is direct access from a council maintained road