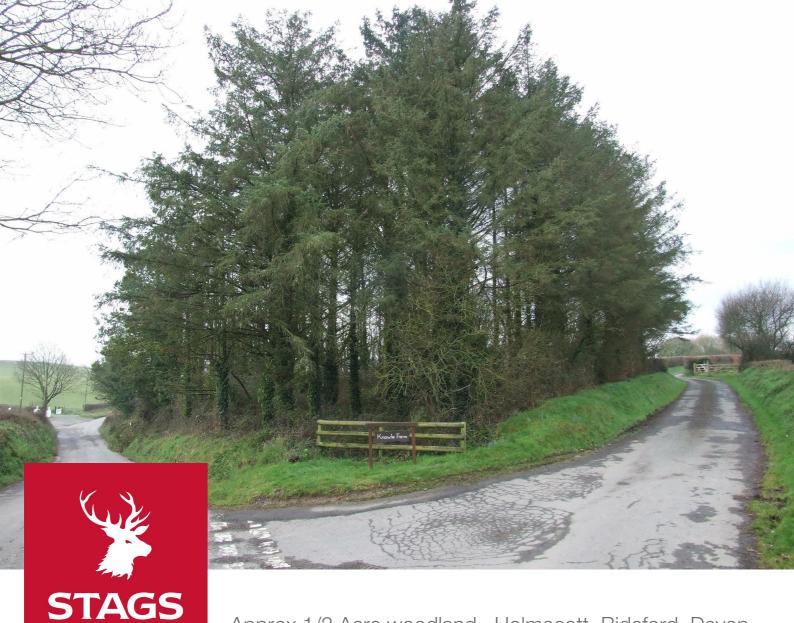

Approx 1/2 Acre woodland , Holmacott, Bideford, Devon EX39 4LR

A small parcel of woodland in a Hamlet between Barnstaple & Bideford, close to the coast.

Barnstaple, Bideford & Instow, all 10/15 minutes by car.

#### DESCRIPTION

The woodland extends to approximately 0.46 of an acre predominately laid to mature spruce. There is direct access from a council maintained road

#### **DIRECTIONS**

Traveling from Barnstaple to Bideford on the Old Bideford Road pass through Holmacott, pass the sign to the village on the right hand side, pass the entrance to Knowle Farm also on the right hand side and the parcel of woodland is immediately adjacent to this, identified by our for sale board.