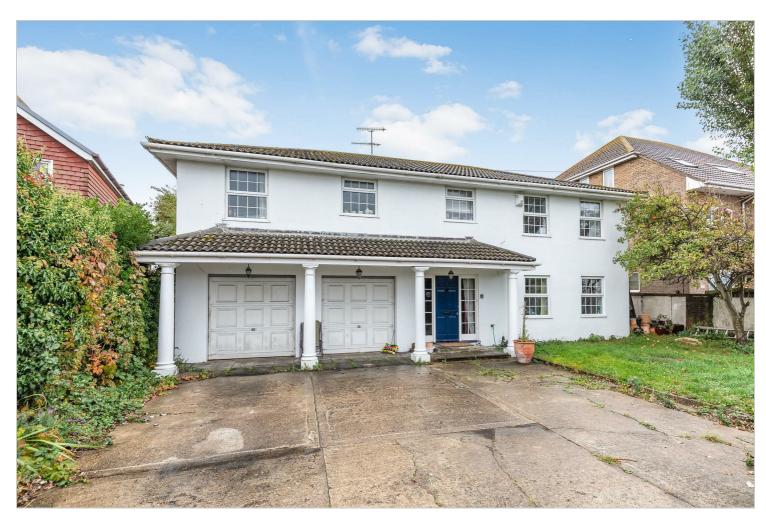

# middleton estates

254 Brighton Road, Lancing, West Sussex BN15 8LH £1,900 Per month

Middleton Estates are delighted to offer this unique detached house overlooking Widewater Lagoon, offering versatile accommodation over 2 floors with potential to add a third floor subject to planning. Individually designed, you enter the property at street level, with the ground floor offering 2 bedrooms, utility room, shower room and access to integral double garage. Upstairs the open plan living room has picture windows and patio doors opening onto the rear garden and benefits from stunning panoramic views as well as offering 2 further bedrooms, bathroom, kitchen, study and family room. The rear garden has direct access into Widewater Lagoon, facing due south and has a sunken swimming pool and raised patio. - Double garage not included in this rental.