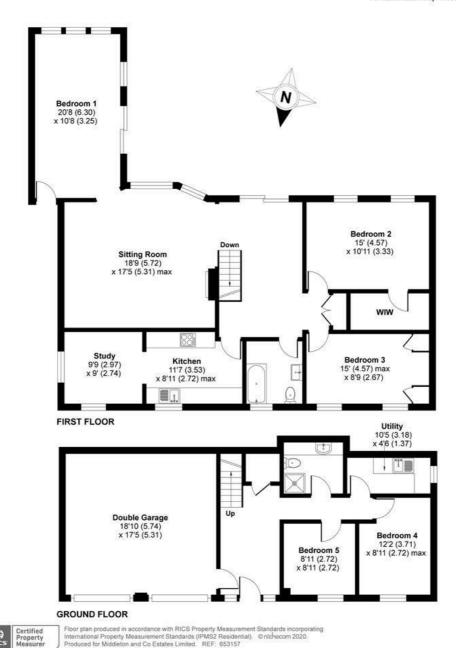

# middleton estates

254 Brighton Road, Lancing, West Sussex BN15 8LH £1,900 Per month

Middleton Estates are delighted to offer this unique detached house overlooking Widewater Lagoon, offering versatile accommodation over 2 floors with potential to add a third floor subject to planning. Individually designed, you enter the property at street level, with the ground floor offering 2 bedrooms, utility room, shower room and access to integral double garage. Upstairs the open plan living room has picture windows and patio doors opening onto the rear garden and benefits from stunning panoramic views as well as offering 2 further bedrooms, bathroom, kitchen, study and family room. The rear garden has direct access into Widewater Lagoon, facing due south and has a sunken swimming pool and raised patio. - Double garage not included in this rental.

# **Brighton Road, Lancing, BN15**

Approximate Area = 2191 sq ft / 204 sq m (includes garage)

For identification only - Not to scale