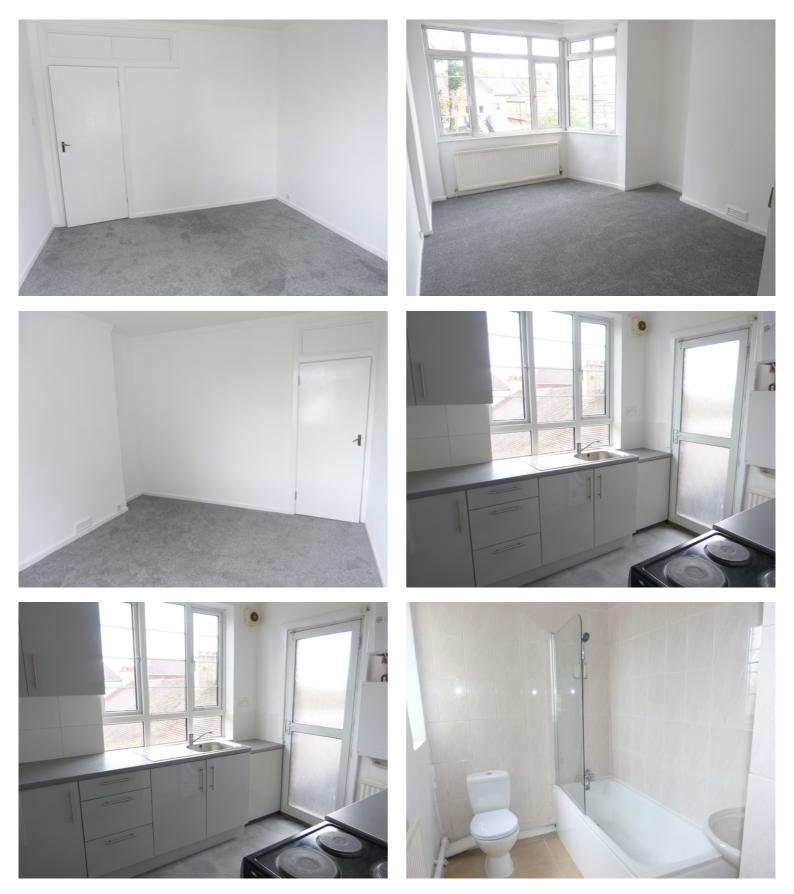

## THE CREST, HENDON CENTRAL, NW4 £1,475 per month, For long let

GREAT ONE BEDROOM FLAT TO LET IN HENDON. CENTRAL, THE FLAT HAS A LARGE RECEPTION ROOM, A SEPARATE KITCHEN, WOODEN FLOOR, DOUBLE GLAZED WINDOWS, GAS CENTRAL HEATING AND IS LOCATED 8 MINUTES WALK TO HENDON CENTRAL TUBE STATION AVAILABLE NOW.

GREAT ONE BEDROOM FLAT TO LET IN HENDON. CENTRAL, THE FLAT HAS A LARGE RECEPTION ROOM, A SEPARATE KITCHEN, WOODEN FLOOR, DOUBLE GLAZED WINDOWS, GAS CENTRAL HEATING AND IS LOCATED 8 MINUTES WALK TO HENDON CENTRAL TUBE STATION AVAILABLE NOW.