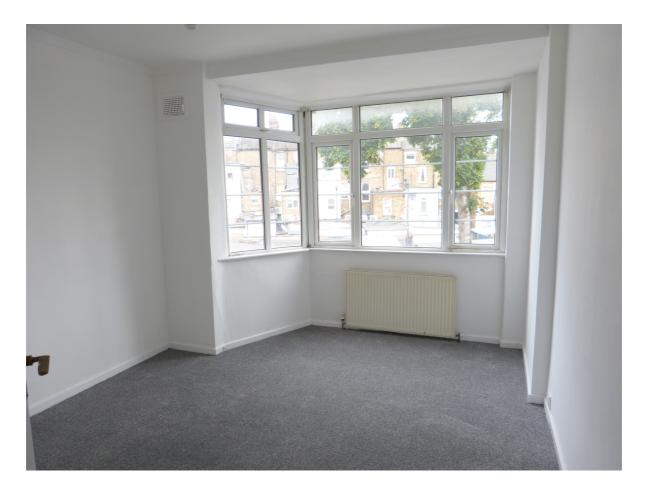

## THE CREST, HENDON CENTRAL, NW4 £1,475 per month, For long let

GREAT ONE BEDROOM FLAT TO LET IN HENDON. CENTRAL, THE FLAT HAS A LARGE RECEPTION ROOM, A SEPARATE KITCHEN, WOODEN FLOOR, DOUBLE GLAZED WINDOWS, GAS CENTRAL HEATING AND IS LOCATED 8 MINUTES WALK TO HENDON CENTRAL TUBE STATION AVAILABLE NOW.

GREAT ONE BEDROOM FLAT TO LET IN HENDON. CENTRAL, THE FLAT HAS A LARGE RECEPTION ROOM, A SEPARATE KITCHEN, WOODEN FLOOR, DOUBLE GLAZED WINDOWS, GAS CENTRAL HEATING AND IS LOCATED 8 MINUTES WALK TO HENDON CENTRAL TUBE STATION AVAILABLE NOW.