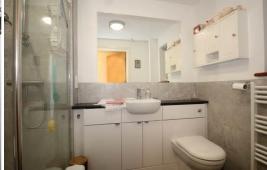

Bathroom Re-fitted bathroom, large walk-in double shower with fitted independent shower unit, low level flush w.c., inset vanity wash hand basin with toiletries cupboards under, heated towel rail, part tiled walls, wall-mounted electric heater.