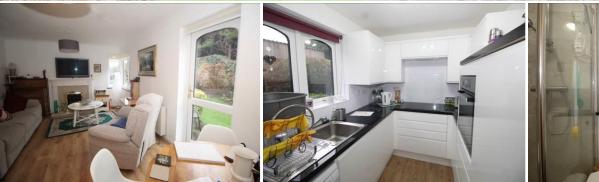

Entrance Part glazed own front door to:

Entrance Hall Wall-mounted emergency pull cord system, wall-mounted electric radiator, shelved linen cupboard, built-in cloaks cupboard.

Sitting Room/Dining Room 16' 3" X 11' 0" (4.95m X 3.35m) Outlook over gardens, radiator, oak style flooring, feature fireplace with marble inset and ornamental carved wood surround, uPVC double glazed windows, door leading to patio area and communal gardens.

Kitchen 10' 5" X 7' 0" (3.18m X 2.13m) Re-fitted kitchen with range of granite style working surfaces with inset four ring electric hob and extractor hood over, range of eyelevel cupboards, built-in 'Zanussi' fan assisted oven and grill, built-in storage drawers, space and plumbing for dishwasher, pull-out carousel unit, space for fridge/freezer.