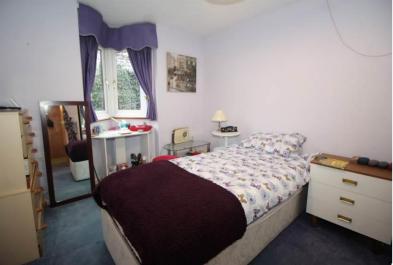

Bedroom One 14' 1" X 9' 5" (4.29m X 2.87m) Wallmounted electric radiator, built-in sliding mirrored wardrobe cupboards, uPVC double glazed windows. Bedroom Two 11' 8 Maximum" X 7' 2" (3.56m X 2.18m) Wall-mounted electric radiator, uPVC double glazed windows.