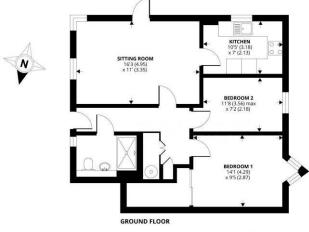

Entrance Part glazed own front door to:

Entrance Hall Wall-mounted emergency pull cord system, wall-mounted electric radiator, shelved linen cupboard, built-in cloaks cupboard.

Sitting Room/Dining Room 16' 3" X 11' 0" (4.95m X 3.35m) Outlook over gardens, radiator, oak style flooring, feature fireplace with marble inset and ornamental carved wood surround, uPVC double glazed windows, door leading to patio area and communal gardens.

Kitchen 10' 5" X 7' 0" (3.18m X 2.13m) Re-fitted kitchen with range of granite style working surfaces with inset four ring electric hob and extractor hood over, range of eyelevel cupboards, built-in 'Zanussi' fan assisted oven and grill, built-in storage drawers, space and plumbing for dishwasher, pull-out carousel unit, space for fridge/freezer.

Bedroom One 14' 1" X 9' 5" (4.29m X 2.87m) Wallmounted electric radiator, built-in sliding mirrored wardrobe cupboards, uPVC double glazed windows. Bedroom Two 11' 8 Maximum" X 7' 2" (3.56m X 2.18m) Wall-mounted electric radiator, uPVC double glazed windows.

White Horse Court, Storrington, Pulborough, RH20 APPROX. GROSS INTERNAL FLOOR AREA 651 SQ FT 60.4 SQ METRES