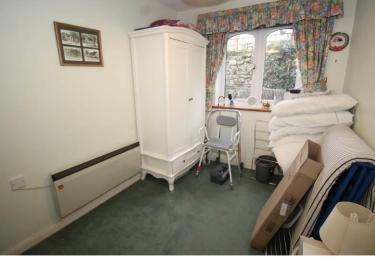

Bedroom One 14' 1" X 9' 5" (4.29m X 2.87m) Wallmounted electric radiator, built-in sliding mirrored wardrobe cupboards, uPVC double glazed windows. Bedroom Two 11' 8 Maximum" X 7' 2" (3.56m X 2.18m) Wall-mounted electric radiator, uPVC double glazed windows.