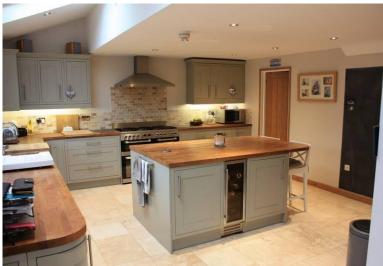

## Orchard Road, Langham, LE15 7JP OIEO £399,995

This detached family home has been extended and completely renovated throughout, offering immaculately presented accommodation comprising an entrance hallway, play room, spacious sitting room with log burner open through to the dining area, beautiful living kitchen with centre island and utility room with cloakroom off. Stairs to the first floor lead to the large master bedroom with ensuite shower room, two further double bedrooms, fourth smaller bedroom and the modern family bathroom with separate bath and stand-alone shower. Externally, the property offers a spacious paved driveway to the front providing off-road parking for three vehicles and a fully enclosed garden to the rear.