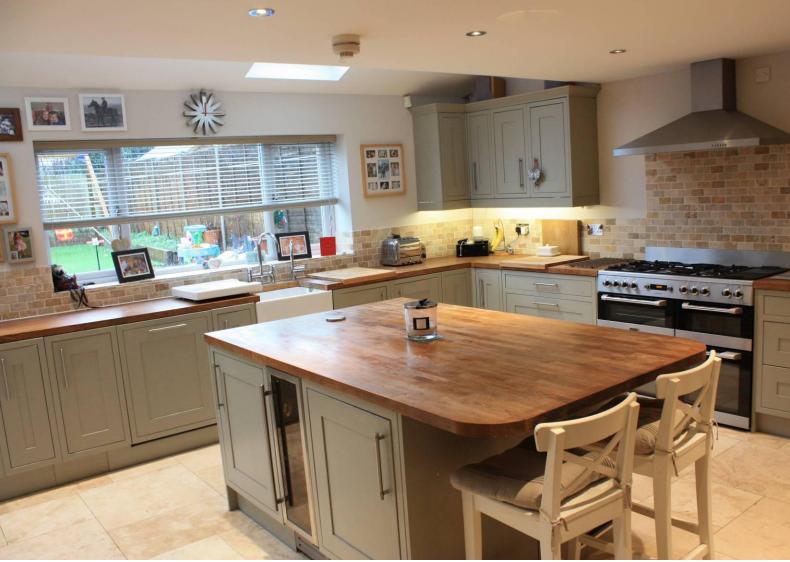

## Orchard Road, Langham, LE15 7JP OIEO £399,995

This detached family home has been extended and completely renovated throughout, offering immaculately presented accommodation comprising an entrance hallway, play room, spacious sitting room with log burner open through to the dining area, beautiful living kitchen with centre island and utility room with cloakroom off. Stairs to the first floor lead to the large master bedroom with ensuite shower room, two further double bedrooms, fourth smaller bedroom and the modern family bathroom with separate bath and stand-alone shower. Externally, the property offers a spacious paved driveway to the front providing off-road parking for three vehicles and a fully enclosed garden to the rear.