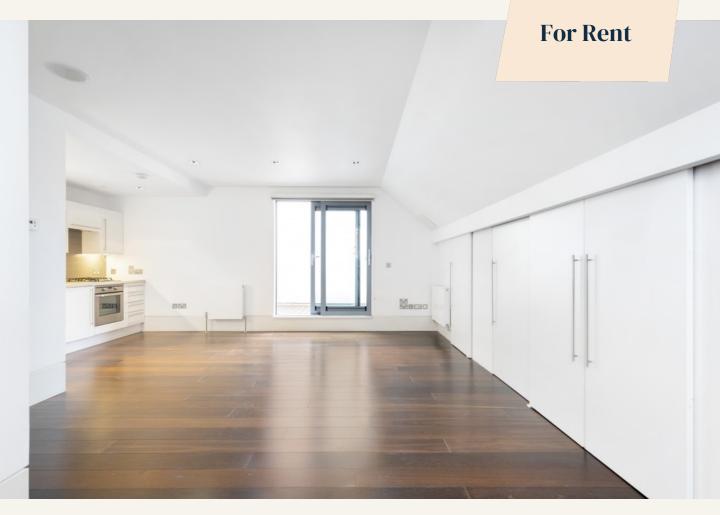

# **People Make Places**

Slingsby Place, Covent Garden, WC2

Studio | 431 sq ft

Situated on the third floor of this fantastic development, set amongst one of Covent Garden's pedestrianised areas, St Martin's Courtyard, this large studio flat benefits from a private terrace. The flat has a contemporary feel throughout with modern kitchen, studio room with plenty of storage and modern shower room.

#### What you need to know

- Studio Flat
- One shower room
- Open Plan Kitchen
- Third floor with lift
- Modern development
- Unfurnished
- Wood floors throughout
- G-Network internet available
- Available mid-February
- Close to Leicester Square and Covent Garden stations

#### WHAT YOU NEED TO KNOW:

Third floor with lift

Wooden flooring throughout

One shower room (no bath)

Minutes from Leicester Square & Covent Garden tube

Westminster Council Tax - band E