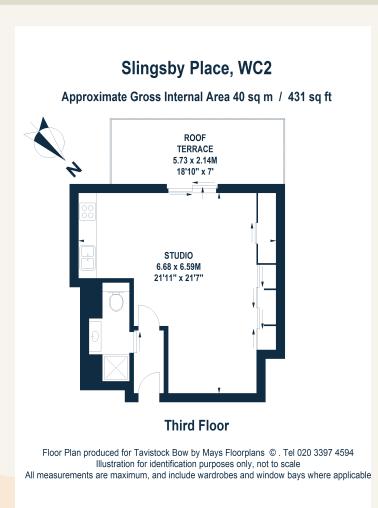

# **People Make Places**

Slingsby Place, Covent Garden, WC2

Studio | 431 sq ft

Situated on the third floor of this fantastic development, set amongst one of Covent Garden's pedestrianised areas, St Martin's Courtyard, this large studio flat benefits from a private terrace. The flat has a contemporary feel throughout with modern kitchen, studio room with plenty of storage and modern shower room.

#### WHAT WE LOVE:

Lots of storage

Contemporary design

Amazing location

Large terrace

Quiet location

#### WHAT YOU NEED TO KNOW:

Third floor with lift

Wooden flooring throughout

One shower room (no bath)

Minutes from Leicester Square & Covent Garden tube

Westminster Council Tax - band E