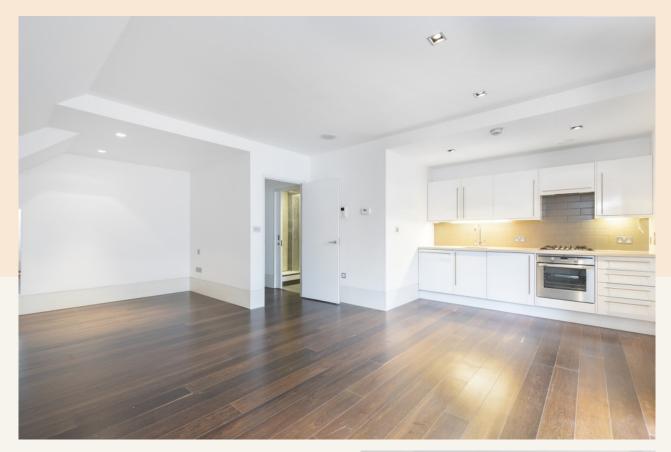

# **People Make Places**

Slingsby Place, Covent Garden, WC2

Studio | 431 sq ft

Situated on the third floor of this fantastic development, set amongst one of Covent Garden's pedestrianised areas, St Martin's Courtyard, this large studio flat benefits from a private terrace. The flat has a contemporary feel throughout with modern kitchen, studio room with plenty of storage and modern shower room.

#### What you need to know

- Studio Flat
- One shower room
- Open Plan Kitchen
- Third floor with lift
- Modern development
- Unfurnished
- Wood floors throughout
- G-Network internet available
- Available mid-February
- Close to Leicester Square and Covent Garden stations