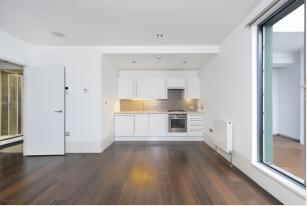

# **People Make Places**

Slingsby Place, Covent Garden, WC2

Studio | 431 sq ft

Situated on the third floor of this fantastic development, set amongst one of Covent Garden's pedestrianised areas, St Martin's Courtyard, this large studio flat benefits from a private terrace. The flat has a contemporary feel throughout with modern kitchen, studio room with plenty of storage and modern shower room.

#### What you need to know

- Studio Flat
- One shower room
- Open Plan Kitchen
- Third floor with lift
- Modern development
- Unfurnished
- Wood floors throughout
- G-Network internet available
- Available mid-February
- Close to Leicester Square and Covent Garden stations