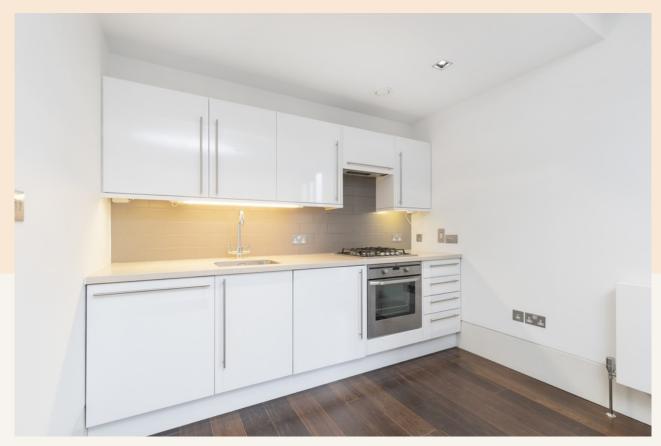

# **People Make Places**

Slingsby Place, Covent Garden, WC2

Studio | 431 sq ft

Situated on the third floor of this fantastic development, set amongst one of Covent Garden's pedestrianised areas, St Martin's Courtyard, this large studio flat benefits from a private terrace. The flat has a contemporary feel throughout with modern kitchen, studio room with plenty of storage and modern shower room.

#### What you need to know

- Studio Flat
- One shower room
- Open Plan Kitchen
- Third floor with lift
- Modern development
- Unfurnished
- Wood floors throughout
- G-Network internet available
- Available mid-February
- Close to Leicester Square and Covent Garden stations