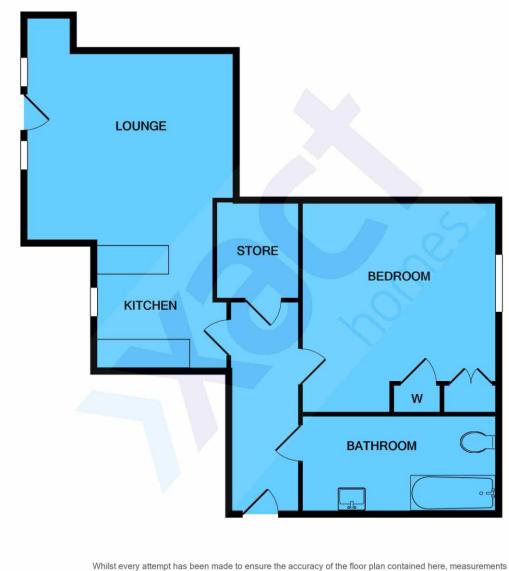

## PROPERTY OVERVIEW

Situated in a most popular location with easy access to Birmingham, Solihull and Olton railway station, an ideal opportunity to purchase this spacious ground floor apartment set behind a gated entrance. This spacious one bedroom apartment would be ideal for a first time purchaser or investor, benefits from UPVC double glazing ,electric heating and has the added attraction of a brand new fitted kitchen and redecoration. The accommodation briefly comprises entrance hall, open plan lounge/dining/kitchen, one double bedroom, bathroom, large storage room, allocated parking and communal gardens.

### **GROUND FLOOR**

### **ENTRANCE HALL**

10' 5" x 4' 5" (3.18m x 1.37m)

### OPEN PLAN LOUNGE/DINING/KITCHEN

### LOUNGE

16' 0" x 12' 0" (4.89m x 3.68m)

# **KITCHEN**

11' 4" x 7' 10" (3.47m x 2.39m)

### **BEDROOM ONE**

11' 3" x 9' 6" (3.45m x 2.92m)

### **BATHROOM**

9' 6" x 5' 2" (2.92m x 1.59m)

### STORE ROOM

6' 3" x 5' 2" (1.93m x 1.59m)

**OUTSIDE THE PROPERTY** 

PARKING SPACE

**COMMUNAL GARDENS** 

Whilst every attempt has been made to ensure the accuracy of the floor plan contained here, measurements of doors, windows, rooms and any other items are approximate and no responsibility is taken for any error, omission, or mis-statement. This plan is for illustrative purposes only and should be used as such by any prospective purchaser. The services, systems and appliances shown have not been tested and no guarantee as to their operability or efficiency can be given