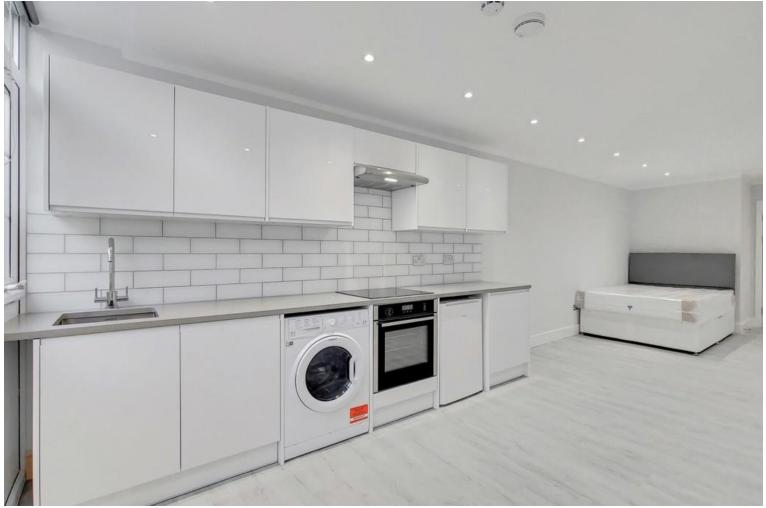

## Beechcroft Avenue, London £1,250 pcm

Mile are pleased to offer this STUNNING studio to the market to rent. The property has been refurbished to a very high standard and has a its own fully fitted kitchen. the property benefits from air condition and a little patio space. the flat comes with one allocated parking space also. All bills included including internet!! MUST BE SEEN TO AVOID DISAPPOINTMENT!!! Available End September! EPC Rating C

- Stunning Studio
- FULLY FITTED KITCHEN
- HIGH STANDARD
- ALLOCATED PARKING SPACE
- ALL BILLS INCLUDED

- Available End September
- MUST BE SEEN
- EPC rating C
- Modern
- AIR CONDITIONING

ze

5e66627fbb08840c609efc55