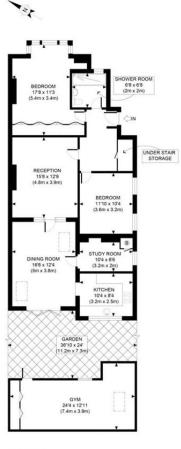

12-14 High Road | Willesden | NW 10 2QG Sales | 020 8459 7777 Lettings | 020 8459 2600 sales@emoire-estates.com lettings@emoire-estates.com

www.empire-estates.com

GROUND FLOOR GROSS INTERNAL FLOOR AREA 1094 SQ FT

APPROX. GROSS INTERNAL FLOOR AREA WITH GYM 1348 SQ FT / 125 SQM APPROX. GROSS INTERNAL FLOOR AREA WITHOUT GYM 1094 SO FT / 102 SQM

In accordance with the Property Misdescriptions Act (1991) our particulars are a general guide to give a broad description of the property. They are not intended to constitute part of an offer or contract. We have not carried out structural survey and the services and theservices, appliances and specific fittings have not been tested. All photographs, measurements, floor plans and distances referred to are given as a guide only and should not be relied upon for the purchase of carpets or any other fixtures or fittings. Lease details, service charges and ground rent (where applicable) are given as a guide only and should be checked and confirmed by your solicitor prior to exchange of contracts.