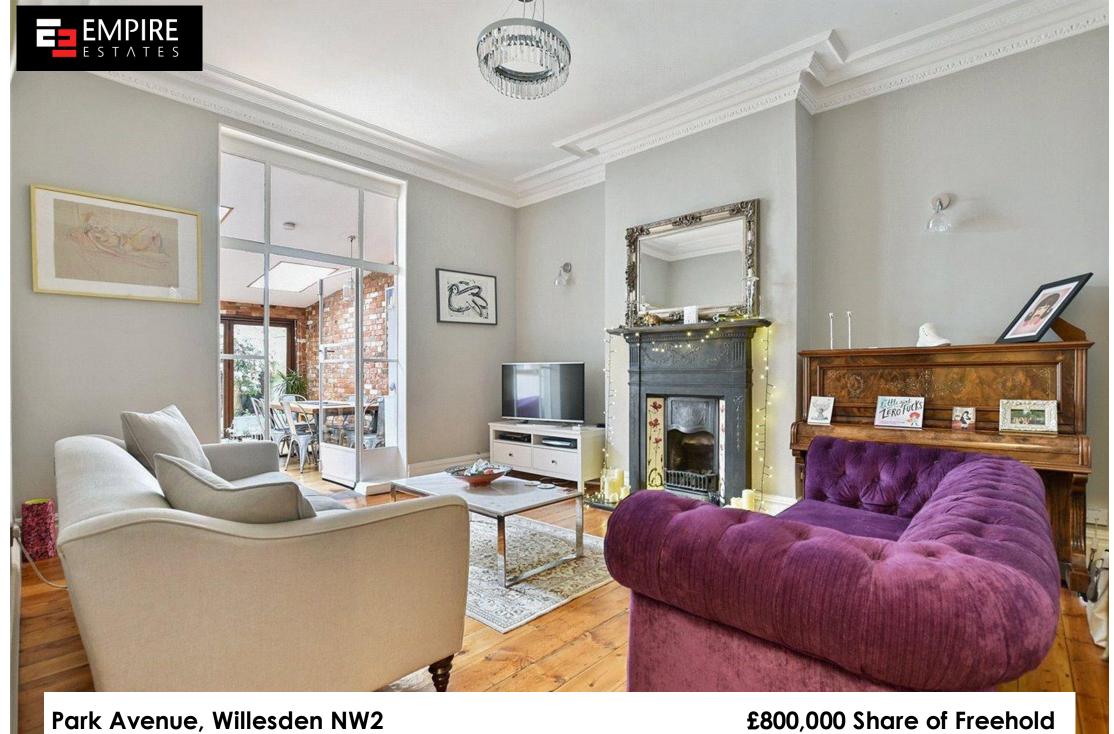

## Park Avenue, Willesden NW2

## £800,000 Share of Freehold

Larger than average ground floor maisonette | Rear annex converted for the use of a gym | Garden maisonette with superb internal proportions | Located next to transport links and amenities | A short stroll to the open spaces of Gladestone Park | High specification interior design

A substantial and larger than average ground floor maisonette set within an ever popular road, located within Willesden Green. Park Avenue benefits from a separate kitchen and reception room leading to the rear garden with decking adjoining a large converted annex used for a gym. Homeowners can expect large and lateral reception rooms with bay windows for superb proportions and an abundance of natural light, along with three large bedrooms with built in storage. Positioned close to the popular eateries, coffee shops and restaurants of Willesden Green and Cricklewood Broadway, this lovely property is within easy reach of the shopping and dining amenities Brent Cross Shopping Centre and Westfield Shopping Centre. Local amenities include Willesden Library, Willesden Sports Centre and the green open spaces of Gladstone Park are all just a short walk away.