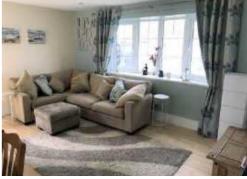

#### Lounge

Double glazed bow window to front providing plenty of natural light, creating a bright and airy feel. Electric convector heater. Wood effect flooring. Open to: