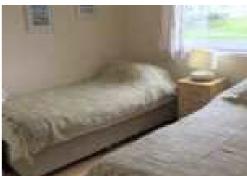

#### Bedroom Two 9'6 x 8'8 (2.90m x 2.64m)

Double glazed window to rear. Electric convector heater. Wood effect flooring.