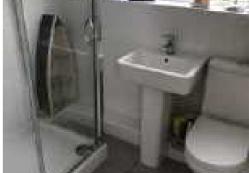

#### **Bathroom**

Double glazed frosted window to rear. Three piece suite comprising low level W.C, pedestal wash hand basin and enclosed shower cubicle electric wall mounted shower, tiled floor and walls