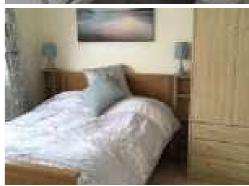

#### Bedroom One 9'6 x 8'8 (2.90m x 2.64m)

Double glazed window to front. Electric convector heater. Wood effect flooring.