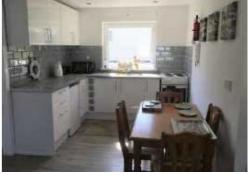

#### Kitchen

Double glazed window to rear. Fitted with a range of wall, base and drawer units with complementary work surfaces over incorporating stainless steel sink and drainer unit with mixer tap. Spaces for cooker and fridge/freezer. Wood effect flooring continued from lounge.