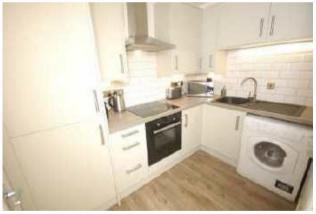

## The Property

A spacious, two bedroom, top floor apartment forming part of a popular purpose built development. Enjoying an excellent location which is within easy reach of both Withington and West Didsbury Villages. Ideally placed for all amenities including the Metro station and Wilmslow Road. Double glazed windows and electric heating are both installed. The accommodation comprises: entrance hall, lounge/dining room, re-fitted kitchen with gloss grey fronted cupboards with appliances, two double bedrooms and a re-fitted bathroom with white suite and chrome fittings. Externally, there is allocated parking and the development lies within well tended communal grounds and gardens.