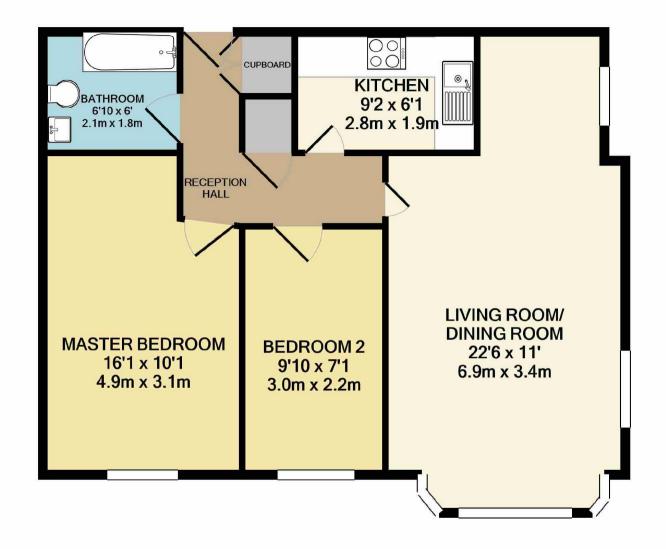

## The Property

A spacious, two bedroom, top floor apartment forming part of a popular purpose built development. Enjoying an excellent location which is within easy reach of both Withington and West Didsbury Villages. Ideally placed for all amenities including the Metro station and Wilmslow Road. Double glazed windows and electric heating are both installed. The accommodation comprises: entrance hall, lounge/dining room, re-fitted kitchen with gloss grey fronted cupboards with appliances, two double bedrooms and a re-fitted bathroom with white suite and chrome fittings. Externally, there is allocated parking and the development lies within well tended communal grounds and gardens.

Postcode - M20 3BX

EPC Rating - D

Floor Area - 654 sq ft

Local Authority - Manchester City Council

Council Tax - Band C

## TOTAL APPROX. FLOOR AREA 654 SQ.FT. (60.8 SQ.M.)

Measurements are approximate. Not to scale. Illustrative purposes only Made with Metropix ©2020

These particulars are believed to be accurate but they are not guaranteed and do not form a contract. Neither Jordan 757-759 Wilmslow Road, Didsbury Village, Manchester, M20 Fishwick nor the vendor or lessor accept any responsibility in respect of these particulars, which are not intended to be statements or representations of fact and any intending purchaser or lessee must satisfy himself by inspection or otherwise as to the correctness of each of the statements contained in these particulars. Any floorplans on this brochure are for illustrative purposes only and are not necessarily to scale.