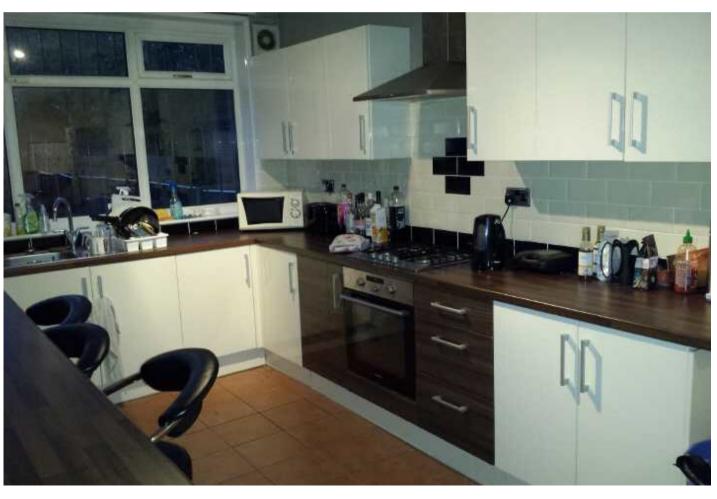

## The Property

\*\*\*\* £80 PPPW \*\*\* AVAILABLE 1st JULY 2020 \*\*\* STUDENT HOME \*\*\*HALF PRICE RENT FOR JULY/AUGUST\*\*\* A five double bedroom semi-detached student home for the academic year 2020/2021. The property has the following features; parking, garden, separate lounge, separate kitchen, study room, separate dining room, two shower rooms, recently fitted kitchen, double glazing throughout. Call 0161 438 2411 to arrange a viewing.

## 51 Derby Road, Fallowfield M14 6UX

£1,733 Per calendar month

- £80 PPPW
- Half price rent July/August
- 5 double bedrooms
- Two bathrooms
- Furnished
- Garden

Postcode - M14 6UX

EPC Rating - D

Floor Area - sq ft