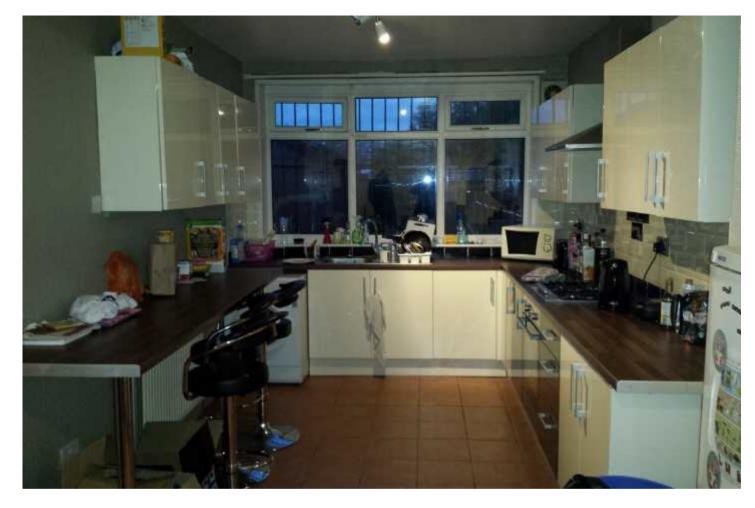

## The Property

\*\*\*\* £80 PPPW \*\*\* AVAILABLE 1st JULY 2020 \*\*\* STUDENT HOME \*\*\*HALF PRICE RENT FOR JULY/AUGUST\*\*\* A five double bedroom semi-detached student home for the academic year 2020/2021. The property has the following features; parking, garden, separate lounge, separate kitchen, study room, separate dining room, two shower rooms, recently fitted kitchen, double glazing throughout. Call 0161 438 2411 to arrange a viewing.

## 51 Derby Road, Fallowfield M14 6UX

£1,733 Per calendar month

- £80 PPPW
- Half price rent July/August
- 5 double bedrooms
- Two bathrooms
- Furnished
- Garden

Postcode - M14 6UX

EPC Rating - D

Floor Area - sq ft