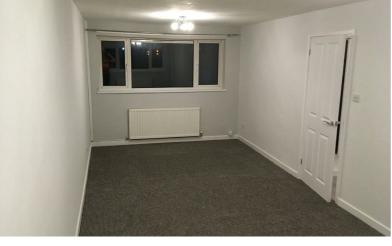

## Lounge

Windows to either end of room.

#### **Bedroom One**

Window overlooking front

#### **Bedroom Two**

Window to front elevation. Built-in wardrobe

## **Bedroom Three**

Window overlooking rear.