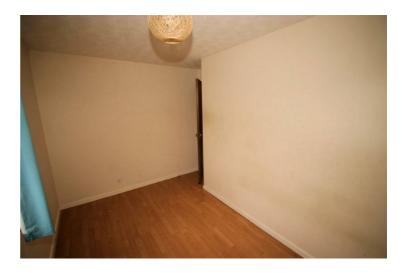

#### **Bedroom 3**

8'8" x 12'0"

Upvc double glazed window to front, wall mounted electric panel heater, wooden laminate flooring, double power point(s), textured ceiling.

#### View of Bedroom 3

Property condition: Professionally cleaned and should be handed back at the end of the tenancy in the same condition, Left tidy & rubbish free. Recently redecorated: No visible marks to walls, ceiling and internal doors. The flooring is left clean and well presented. The pictures clearly illustrates internal condition. Should you require larger pictures then these can be emailed on request