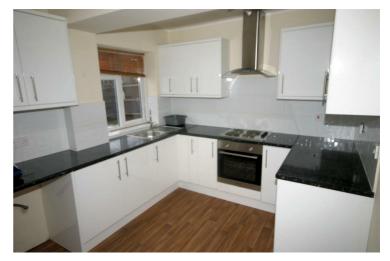

# **View of Lounge**

#### Kitchen/Diner

9'2" x 12'0"

Fitted with a matching range of base and eye level units with worktop space over, stainless steel sink unit with single drainer with tiled splashbacks, space for a fridge/freezer automatic washing machine, built-in eye level electric oven, four ring electric hob with extractor hood over, Upvc double glazed window to rear, electric storage heater, vinyl flooring, double power point(s), textured ceiling, double glazed patio doors to garden. Property condition: Professionally cleaned and should be handed back at the end of the tenancy in the same condition, Left tidy & rubbish free. Recently redecorated: No visible marks to walls, ceiling and internal doors. The flooring is left clean and well presented. The pictures clearly illustrates internal condition. Should you require larger pictures then these can be emailed on request