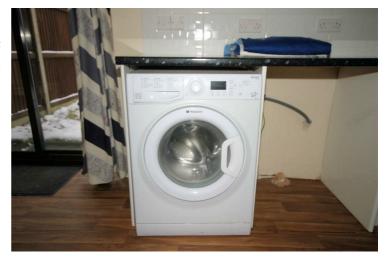

#### Kitchen/Diner

9'2" x 12'0"

Fitted with a matching range of base and eye level units with worktop space over, stainless steel sink unit with single drainer with tiled splashbacks, space for a fridge/freezer automatic washing machine, built-in eye level electric oven, four ring electric hob with extractor hood over, Upvc double glazed window to rear, electric storage heater, vinyl flooring, double power point(s), textured ceiling, double glazed patio doors to garden. Property condition: Professionally cleaned and should be handed back at the end of the tenancy in the same condition, Left tidy & rubbish free. Recently redecorated: No visible marks to walls, ceiling and internal doors. The flooring is left clean and well presented. The pictures clearly illustrates internal condition. Should you require larger pictures then these can be emailed on request

# **View of Washing Machine**

Appliances & Sink: Left professionally and thoroughly cleaned and this is how it should be handed back on exit of your tenancy. Picture Illustrates. Should you require larger pictures then these can be emailed on request.