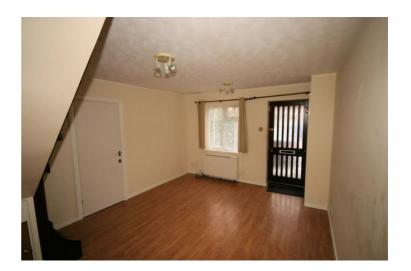

#### Lounge

15'6" x 12'0"

Upvc double glazed window to front, two electric storage heaters, wooden laminate flooring, telephone point(s), TV point(s), double power point(s), textured ceiling, storage cupboard with fuse box and electricity meter, stairs to first floor landing, door kitchen/diner.

# **View of Lounge**