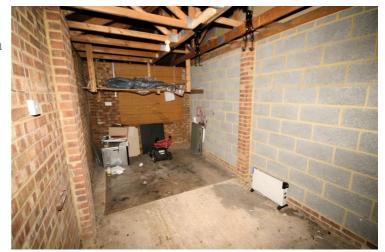

# **Detached Single Garage.**

Brick built single garage with up & over door, plus personal door to rear garden.

Gardens, Frontage and Garage: Left neat and tidy as season presents. Should you require larger pictures then these can be emailed on request.

# **View of Garage**

Gardens, Frontage and Garage: Left neat and tidy as season presents. Should you require larger pictures then these can be emailed on request.