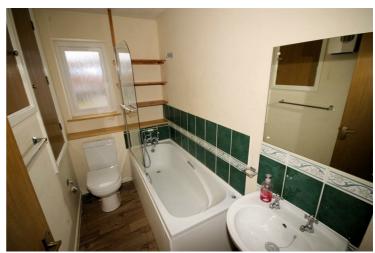

# **Family Bathroom**

Three piece comprising panelled bath with hand shower attachment over and folding glass screen and pedestal wash hand basin, tiled splashbacks, Upvc double glazed window to side, wall mounted electric convection heater, vinyl flooring, textured ceiling, airing cupboard and storage cupboard.

#### View of Bathroom