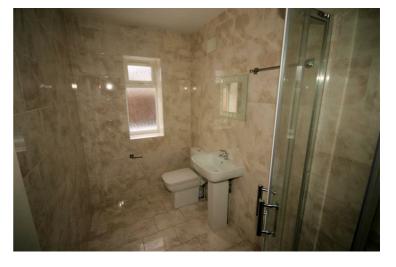

#### **En-suite Shower Room**

En-suite shower room. Three piece suite comprising: Fully tiled shower cubical with power mixer shower over and glass screen, pedestal wash hand basin, low level Wc, fully tiled walls, ceramic tiled flooring, Upvc double glazed window to the real.

#### View of En-Suite

Property condition: Professionally cleaned and should be handed back at the end of the tenancy in the same condition, Left tidy & rubbish free. Recently redecorated: No visible marks to walls, ceiling and internal doors. The flooring is left clean and well presented. The pictures clearly illustrates internal condition. Should you require larger pictures then these can be emailed on request