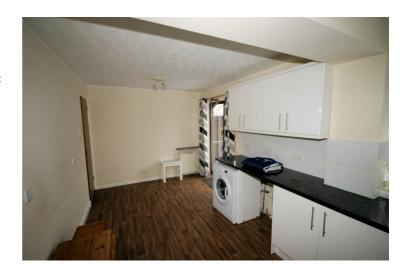

### View of Kitchen/Diner

#### View of Kitchen/Diner

Property condition: Professionally cleaned and should be handed back at the end of the tenancy in the same condition, Left tidy & rubbish free. Recently redecorated: No visible marks to walls, ceiling and internal doors. The flooring is left clean and well presented. The pictures clearly illustrates internal condition. Should you require larger pictures then these can be emailed on request