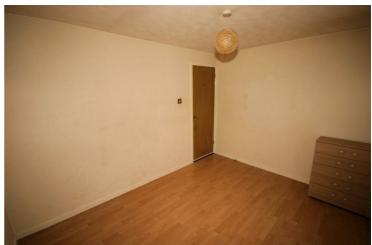

#### **Bedroom 3**

8'8" x 12'0"

Upvc double glazed window to front, wall mounted electric panel heater, wooden laminate flooring, double power point(s), textured ceiling.

#### View of Bedroom 3

Property condition: Professionally cleaned and should be handed back at the end of the tenancy in the same condition, Left tidy & rubbish free. Recently redecorated: No visible marks to walls, ceiling and internal doors. The flooring is left clean and well presented. The pictures clearly illustrates internal condition. Should you require larger pictures then these can be emailed on request