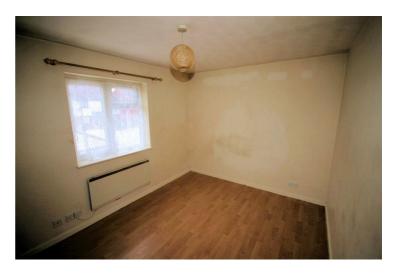

#### **Bedroom 2**

9'2" x 12'0"

Upvc double glazed window to rear, wall mounted electric panel heater, wooden laminate flooring, TV point, double power point(s), textured ceiling.

Property condition: Professionally cleaned and should be handed back at the end of the tenancy in the same condition, Left tidy & rubbish free. Recently redecorated: No visible marks to walls, ceiling and internal doors. The flooring is left clean and well presented. The pictures clearly illustrates internal condition. Should you require larger pictures then these can be emailed on request

#### View of Bedroom 2

Property condition: Professionally cleaned and should be handed back at the end of the tenancy in the same condition, Left tidy & rubbish free. Recently redecorated: No visible marks to walls, ceiling and internal doors. The flooring is left clean and well presented. The pictures clearly illustrates internal condition. Should you require larger pictures then these can be emailed on request