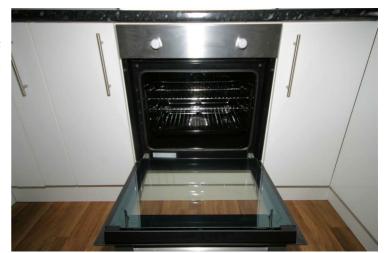

#### Kitchen/Diner

9'2" x 12'0"

Fitted with a matching range of base and eye level units with worktop space over, stainless steel sink unit with single drainer with tiled splashbacks, space for a fridge/freezer automatic washing machine, built-in eye level electric oven, four ring electric hob with extractor hood over, Upvc double glazed window to rear, electric storage heater, vinyl flooring, double power point(s), textured ceiling, double glazed patio doors to garden. Property condition: Professionally cleaned and should be handed back at the end of the tenancy in the same condition, Left tidy & rubbish free. Recently redecorated: No visible marks to walls, ceiling and internal doors. The flooring is left clean and well presented. The pictures clearly illustrates internal condition. Should you require larger pictures then these can be emailed on request

#### View of Oven

Appliances & Sink: Left professionally and thoroughly cleaned and this is how it should be handed back on exit of your tenancy. Picture Illustrates. Should you require larger pictures then these can be emailed on request.