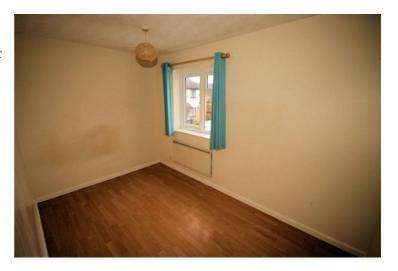

#### **Bedroom 3**

8'8" x 12'0"

Upvc double glazed window to front, wall mounted electric panel heater, wooden laminate flooring, double power point(s), textured ceiling.

#### View of Bedroom 3

Property condition: Professionally cleaned and should be handed back at the end of the tenancy in the same condition, Left tidy & rubbish free. Recently redecorated: No visible marks to walls, ceiling and internal doors. The flooring is left clean and well presented. The pictures clearly illustrates internal condition. Should you require larger pictures then these can be emailed on request