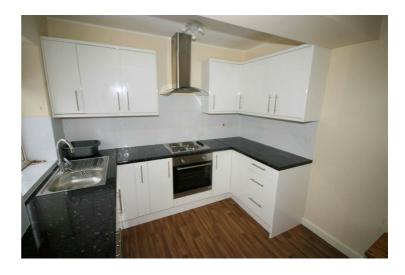

#### View of Kitchen/Diner

Property condition: Professionally cleaned and should be handed back at the end of the tenancy in the same condition, Left tidy & rubbish free. Recently redecorated: No visible marks to walls, ceiling and internal doors. The flooring is left clean and well presented. The pictures clearly illustrates internal condition. Should you require larger pictures then these can be emailed on request

### View of Kitchen/Diner