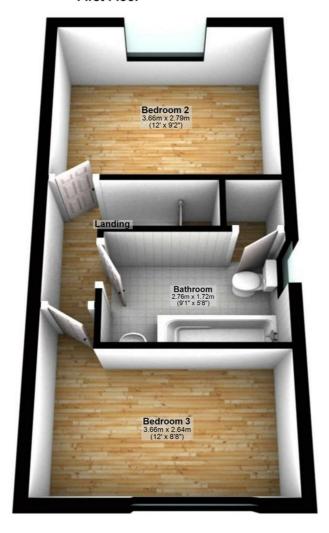

#### **Bedroom 2**

9'2" x 12'0"

Upvc double glazed window to rear, wall mounted electric panel heater, wooden laminate flooring, TV point, double power point(s), textured ceiling.

Property condition: Professionally cleaned and should be handed back at the end of the tenancy in the same condition, Left tidy & rubbish free. Recently redecorated: No visible marks to walls, ceiling and internal doors. The flooring is left clean and well presented. The pictures clearly illustrates internal condition. Should you require larger pictures then these can be emailed on request

#### **Bedroom 3**

8'8" x 12'0"

Upvc double glazed window to front, wall mounted electric panel heater, wooden laminate flooring, double power point(s), textured ceiling.

# **Family Bathroom**

Three piece comprising panelled bath with hand shower attachment over and folding glass screen and pedestal wash hand basin, tiled splashbacks, Upvc double glazed window to side, wall mounted electric convection heater, vinyl flooring, textured ceiling, airing cupboard and storage cupboard.

#### **First Floor**