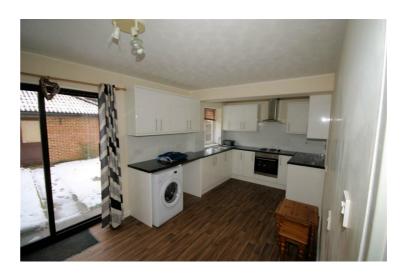

#### Kitchen/Diner

9'2" x 12'0"

Fitted with a matching range of base and eye level units with worktop space over, stainless steel sink unit with single drainer with tiled splashbacks, space for a fridge/freezer automatic washing machine, built-in eye level electric oven, four ring electric hob with extractor hood over, Upvc double glazed window to rear, electric storage heater, vinyl flooring, double power point(s), textured ceiling, double glazed patio doors to garden. Property condition: Professionally cleaned and should be handed back at the end of the tenancy in the same condition, Left tidy & rubbish free. Recently redecorated: No visible marks to walls, ceiling and internal doors. The flooring is left clean and well presented. The pictures clearly illustrates internal condition. Should you require larger pictures then these can be emailed on request

#### View of Kitchen/Diner

Property condition: Professionally cleaned and should be handed back at the end of the tenancy in the same condition, Left tidy & rubbish free. Recently redecorated: No visible marks to walls, ceiling and internal doors. The flooring is left clean and well presented. The pictures clearly illustrates internal condition. Should you require larger pictures then these can be emailed on request