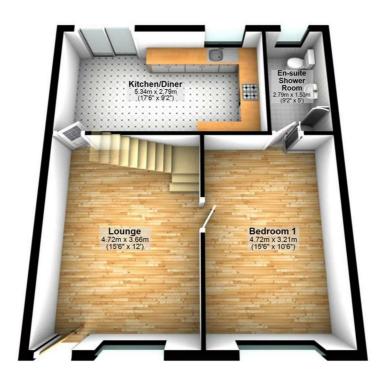

#### **Ground Floor**

#### Lounge

15'6" x 12'0"

Upvc double glazed window to front, two electric storage heaters, wooden laminate flooring, telephone point(s), TV point(s), double power point(s), textured ceiling, storage cupboard with fuse box and electricity meter, stairs to first floor landing, door kitchen/diner.

#### Kitchen/Diner

9'2" x 12'0"

Fitted with a matching range of base and eye level units with worktop space over, stainless steel sink unit with single drainer with tiled splashbacks, space for a fridge/freezer automatic washing machine, built-in eye level electric oven, four ring electric hob with extractor hood over, Upvc double glazed window to rear, electric storage heater, vinyl flooring, double power point(s), textured ceiling, double glazed patio doors to garden. Property condition: Professionally cleaned and should be handed back at the end of the tenancy in the same condition, Left tidy & rubbish free. Recently redecorated: No visible marks to walls, ceiling and internal doors. The flooring is left clean and well presented. The pictures clearly illustrates internal condition. Should you require larger pictures then these can be emailed on request

## **Bedroom 1 (Ground Floor)**

Upvc double glazed window to the front aspect, fitted carpet, power points, wall mounted electric radiator, door to en-suite shower room.

Property condition: Professionally cleaned and should be handed back at the end of the tenancy in the same condition, Left tidy & rubbish free. Recently redecorated: No visible marks to walls, ceiling and internal doors. The flooring is left clean and well presented. The pictures clearly illustrates internal condition. Should you require larger pictures then these can be emailed on request

#### **En-suite Shower Room**

En-suite shower room. Three piece suite comprising: Fully tiled shower cubical with power mixer shower over and glass screen, pedestal wash hand basin, low level Wc, fully tiled walls, ceramic tiled flooring, Upvc double glazed window to the real.