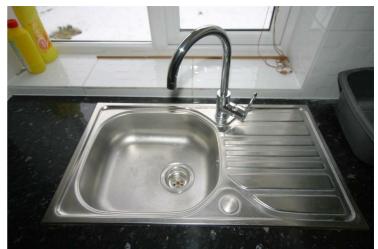

# **View of Sink**

Appliances & Sink: Left professionally and thoroughly cleaned and this is how it should be handed back on exit of your tenancy. Picture Illustrates. Should you require larger pictures then these can be emailed on request.