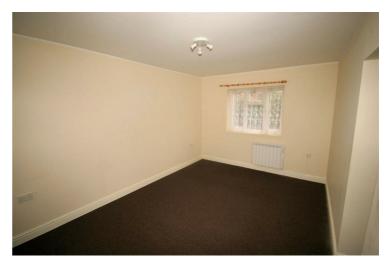

#### Lounge

15'6" x 12'0"

Upvc double glazed window to front, two electric storage heaters, wooden laminate flooring, telephone point(s), TV point(s), double power point(s), textured ceiling, storage cupboard with fuse box and electricity meter, stairs to first floor landing, door kitchen/diner.

# **View of Lounge**