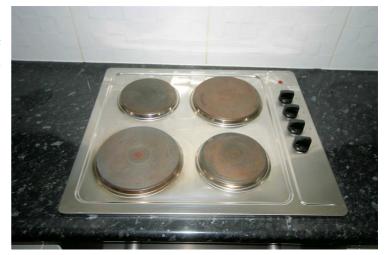

#### Kitchen/Diner

9'2" x 12'0"

Fitted with a matching range of base and eye level units with worktop space over, stainless steel sink unit with single drainer with tiled splashbacks, space for a fridge/freezer automatic washing machine, built-in eye level electric oven, four ring electric hob with extractor hood over, Upvc double glazed window to rear, electric storage heater, vinyl flooring, double power point(s), textured ceiling, double glazed patio doors to garden. Property condition: Professionally cleaned and should be handed back at the end of the tenancy in the same condition, Left tidy & rubbish free. Recently redecorated: No visible marks to walls, ceiling and internal doors. The flooring is left clean and well presented. The pictures clearly illustrates internal condition. Should you require larger pictures then these can be emailed on request

#### **View of Hob**

Appliances & Sink: Left professionally and thoroughly cleaned and this is how it should be handed back on exit of your tenancy. Picture Illustrates. Should you require larger pictures then these can be emailed on request.