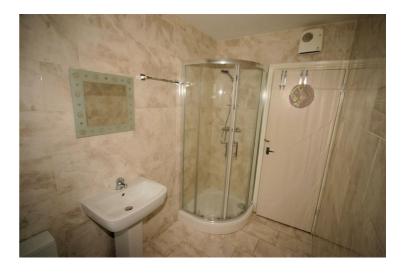

# **Family Bathroom**

Three piece comprising panelled bath with hand shower attachment over and folding glass screen and pedestal wash hand basin, tiled splashbacks, Upvc double glazed window to side, wall mounted electric convection heater, vinyl flooring, textured ceiling, airing cupboard and storage cupboard.

#### View of Bathroom