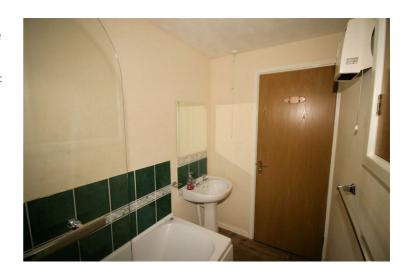

# **Family Bathroom**

Three piece comprising panelled bath with hand shower attachment over and folding glass screen and pedestal wash hand basin, tiled splashbacks, Upvc double glazed window to side, wall mounted electric convection heater, vinyl flooring, textured ceiling, airing cupboard and storage cupboard.

#### View of Bathroom