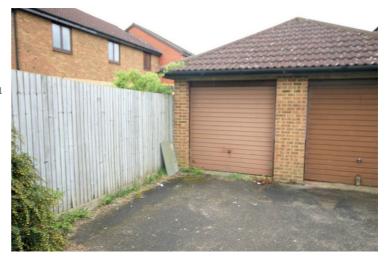

# **Detached Single Garage.**

Brick built single garage with up & over door, plus personal door to rear garden.

Gardens, Frontage and Garage: Left neat and tidy as season presents. Should you require larger pictures then these can be emailed on request.

# **View of Garage**

Gardens, Frontage and Garage: Left neat and tidy as season presents. Should you require larger pictures then these can be emailed on request.