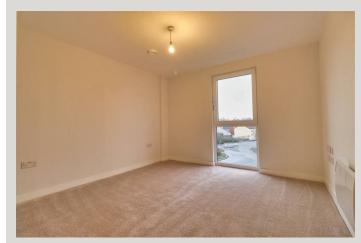

#### **BEDROOM ONE**

#### 10'10" x 13'5"

A great size double bedroom with pleasant outlook to the rear elevation, neutral decor theme, neutral carpet and electric wall heater.

#### BEDROOM TWO

#### 8'10" x 10'6"

A comfortable double with neutral decor theme and carpet. Electric wall heater and window to the rear elevation.