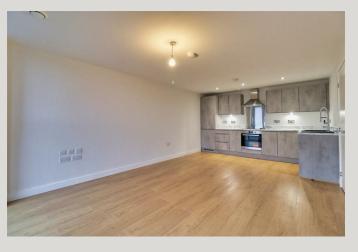

#### LIVING/DINING KITCHEN

#### 12'2" x 20'8"

A fabulous, large, light and airy space, flooded with natural light from the windows to the rear and with ample sofa and dining space. Solid wood flooring, neutral decor theme and electric wall heater. Stylish and contemporary grey fitted kitchen with marble worksurfaces and upstands. Integrated electric Situated on the South Bank of Leeds City Centre, oven, halogen hob and cooker hood over. Stainless this apartment is perfect for those looking for a steel splashback to hob. Dark grey Asterlite sink and stylish city pad. Just 1 mile from Leeds City Centre, side drainer with mixer tap. Integrated fridge