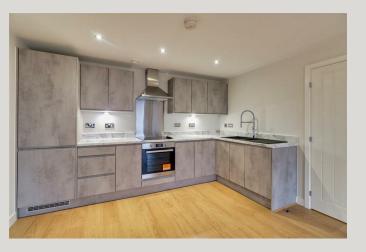

#### **KITCHEN PHOTO**

#### 12'2" x 20'8"

A fabulous, large, light and airy space, flooded with natural light from the windows to the rear and with ample sofa and dining space. Solid wood flooring, neutral decor theme and electric wall heater. Stylish and contemporary grey fitted kitchen with marble worksurfaces and upstands. Integrated electric Situated on the South Bank of Leeds City Centre, oven, halogen hob and cooker hood over. Stainless this apartment is perfect for those looking for a steel splashback to hob. Dark grey Asterlite sink and stylish city pad. Just 1 mile from Leeds City Centre, side drainer with mixer tap. Integrated fridge