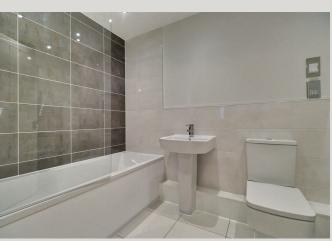

#### LUXURY BATHROOM

#### 8'6" x 5'7"

Such a good size! A modern, stylish white bathroom with shower over the bath, glazed screen, WC and pedestal wash hand basin with mixer tap. Fully tiled in large ceramics to walls and floor with contrasting dark grey tiling to shower. Shaver point, large mirror to wall and recessed spotlighting.