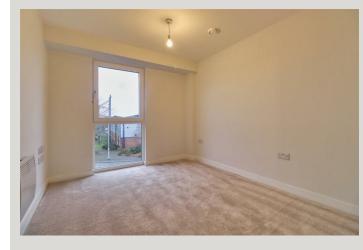

#### **BEDROOM ONE**

#### 10'10" x 13'5"

A great size double bedroom with pleasant outlook to the rear elevation, neutral decor theme, neutral carpet and electric wall heater.

#### BEDROOM TWO

#### 8'10" x 10'6"

A comfortable double with neutral decor theme and carpet. Electric wall heater and window to the rear elevation.