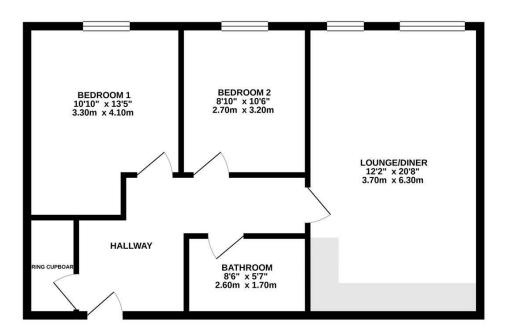

# HARDISTY AND CO

SECOND FLOOR 648 sq.ft. (60.2 sq.m.) approx.

This computer generated floor plan is intended as a general guide to the layout and design of the property. It is not to scale and should not be relied upon for dimensions, which are only approximate and rounded to either the nearest tenth of a metre or six inches.

#### SECOND FLOOR

Private entrance door with secure video intercom

#### LIVING/DINING KITCHEN

#### 12'2" x 20'8"

A fabulous, large, light and airy space, flooded with natural light from the windows to the rear and with ample sofa and dining space. Solid wood flooring, neutral decor theme and electric wall heater. Stylish and contemporary grey fitted kitchen with marble worksurfaces and upstands. Integrated electric Situated on the South Bank of Leeds City Centre, oven, halogen hob and cooker hood over. Stainless this apartment is perfect for those looking for a steel splashback to hob. Dark grey Asterlite sink and stylish city pad. Just 1 mile from Leeds City Centre, side drainer with mixer tap. Integrated fridge

#### **BEDROOM ONE**

#### 10'10" x 13'5"

A great size double bedroom with pleasant outlook to the rear elevation, neutral decor theme, neutral carpet and electric wall heater.

#### BEDROOM TWO

#### 8'10" x 10'6"

A comfortable double with neutral decor theme and carpet. Electric wall heater and window to the rear elevation.

#### LUXURY BATHROOM

#### 8'6" x 5'7"

Such a good size! A modern, stylish white bathroom with shower over the bath, glazed screen, WC and pedestal wash hand basin with mixer tap. Fully tiled in large ceramics to walls and floor with contrasting dark grey tiling to shower. Shaver point, large mirror to wall and recessed spotlighting.