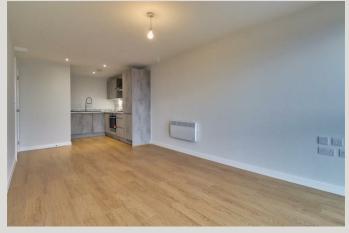

# INTRODUCTION

| AVAILABLE NOW | UNFURNISHED | DEPOSITS APPLY | Modern and spacious, two double bedroom, fourth floor apartment on this much sought after Victoria Riverside development, former Hunslet & Victoria Flax Spinning Mills which have been sympathetically converted and now offer fabulous, high end accommodation to suit all tastes along with easy access to the city centre. With secure video entry system and allocated parking, comprises, entrance hall, useful fitted storage housing the boiler and washing machine, large, open living/dining kitchen, flooded with natural light and 96" x 24'7" with ample dining and sofa space. Modern, A fabulous, open space flooded with natural light and white house bathroom with shower over the bath.