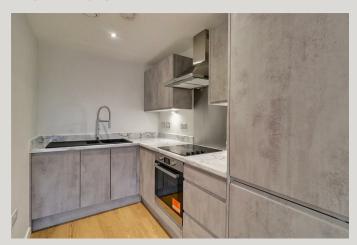

STORAGE CUPBOARD Providing useful storage, the boiler is housed here as is

contemporary fitted kitchen with marble worktops and with some stunning long distance views! Solid wood upstands, integrated electric oven, hob, canopy, flooring and ample dining and sofa space. Modern, dishwasher and fridge freezer, two double bedrooms, contemporary, grey fitted kitchen with marble Master with modern ensuite shower room and a modern, worksurfaces and upstands. Integrated electric oven, halogen hob and canopy over. Stainless steel splashback to hob, integrated fridge freezer and dishwasher. Dark grey Asterlite sink with side drainer and mixer tap. Recessed spotlighting.