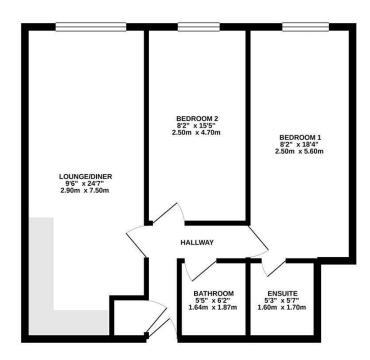

# **HARDISTY**

AND CO

FOURTH FLOOR 614 sq.ft. (57.0 sq.m.) approx.

TOTAL FLOOR AREA; 614 sq.ft. (57.0 sq.m.) approx.
Whits every attempt has been made to ensure the accusty of the floorpian contained here, measurement of doors, seedows, rooms and any other beam are approximate and on responsibility in listen for any error, ensurement on rems-statement. This plan is for illustrative purposes only and floodule used as such by any expective practices. The same to been expectable prefixed and to guarantee for the prefixed and the second of the prefixed and the second of the second of

This computer generated floor plan is intended as a general guide to the layout and design of the property. It is not to scale and should not be relied upon for dimensions, which are only approximate and rounded to either the nearest tenth of a metre or six inches.

# ACCOMMODATION

GROUND FLOOR Communal entrance door to ...

COMMUNAL ENTRANCE HALL With lift up to the ...

FOURTH FLOOR

Private entrance door with secure video entry system to

**ENTRANCE HALL** With doors to ...

### BEDROOM TWO

A good size double bedroom with neutral decor and carpet. Electric wall heater.

### **BEDROOM ONE**

# 8'2" x 18'4"

A great size Master bedroom with neutral decor and carpet and electric wall heater. Door to ...

# **ENSUITE SHOWER ROOM**

5'3" x 5'7" A modern, stylish shower room, part tiled in neutral

ceramics with neutral decor to remainder. Tiled floor and corner shower enclosure with dual head, thermostatic shower, pedestal basin with mixer tap and WC. Heated towel rail, shaver point and extractor fan.

### BATHROOM

### 5'5" x 6'2"

A modern white house bathroom, fully tiled to walls and floor with contrasting dark grey tiling to bath. Incorporating a bath with shower over, glazed screen, pedestal basin and WC. Large mirror to wall and recessed spotlighting.

### OUTSIDE

There is an allocated parking space.