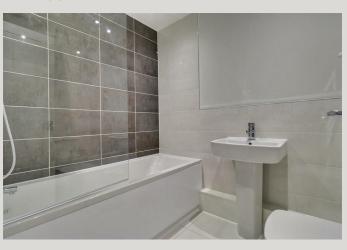

### BATHROOM

### 5'5" x 6'2"

A modern white house bathroom, fully tiled to walls and floor with contrasting dark grey tiling to bath. Incorporating a bath with shower over, glazed screen, pedestal basin and WC. Large mirror to wall and recessed spotlighting.