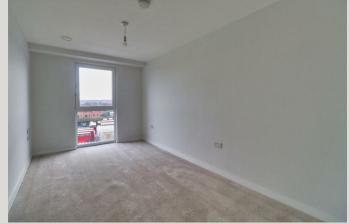

### BEDROOM TWO

A good size double bedroom with neutral decor and carpet. Electric wall heater.

### **BEDROOM ONE**

# 8'2" x 18'4"

A great size Master bedroom with neutral decor and carpet and electric wall heater. Door to ...