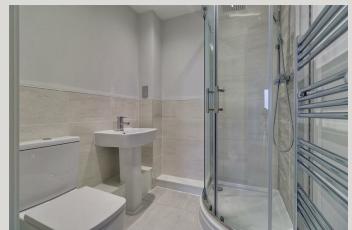

# **ENSUITE SHOWER ROOM**

5'3" x 5'7" A modern, stylish shower room, part tiled in neutral

ceramics with neutral decor to remainder. Tiled floor and corner shower enclosure with dual head, thermostatic shower, pedestal basin with mixer tap and WC. Heated towel rail, shaver point and extractor fan.