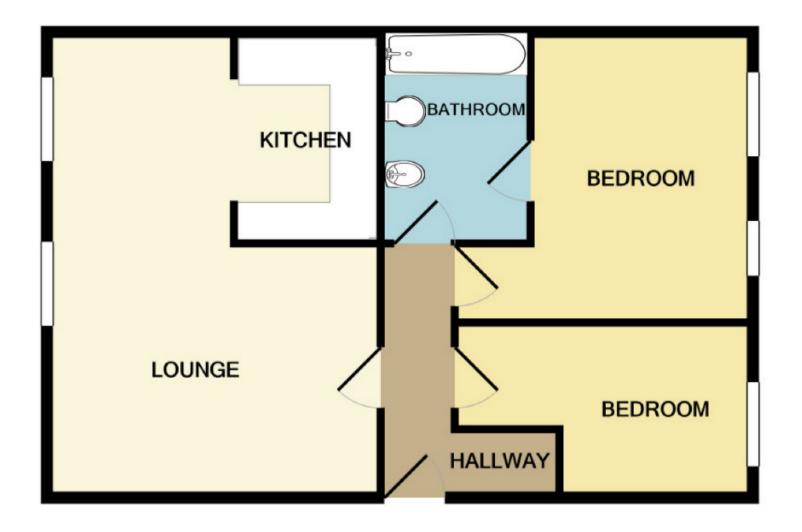

All apartments are ground floor two bedrooms with entrance hall, living/dining room with opening to the kitchen, two bedrooms and bathroom with shower attachment. Electric heaters. Gated parking to the rear. EPC Rating C. Council Tax Band A. Images are from the three actual apartments

## Measurements are approximate. Not to scale. Illustrative purposes only Made with Metropix ©2021

These particulars are believed to be accurate but they are not guaranteed and do not form a contract. Neither Jordan Fishwick nor the vendor or lessor accept any responsibility in respect of these particulars, which are not intended to be statements or representations of fact and any intending purchaser or lessee must satisfy himself by inspection or otherwise as to the correctness of each of the statements contained in these particulars. Any floorplans on this brochure are for illustrative purposes only and are not necessarily to scale.