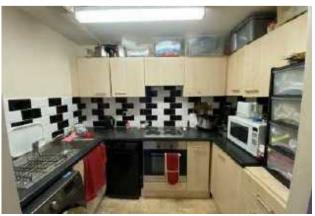

All apartments are ground floor two bedrooms with entrance hall, living/dining room with opening to the kitchen, two bedrooms and bathroom with shower attachment. Electric heaters. Gated parking to the rear. EPC Rating C. Council Tax Band A. Images are from the three actual apartments