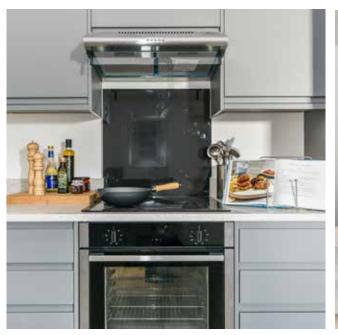

#### **KITCHEN**

Contemporary kitchen with comprehensive floor and wall cupboards, incorporating modern handle-less soft-close doors and drawers, with under-unit lighting.

- Induction hob.
- Multi-function oven.
- Integrated fridge/freezer.
- Integrated dishwasher.
- Integrated Washer/Drier.
- Stainless steel Blanco sink and mixer tap.