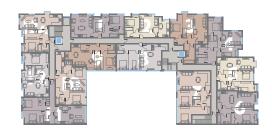

SITE PLAN

### **SECOND** FLOOR

#### **SECOND** FLOOR

| FLAT 14        | 2 bedroom apartment with kitchen/living room.                        | 753 sq ft, (70m²)    | FLAT 21 | 2 bedroom apartment with kitchen/living room.                        | 775 sq ft, (72m²)  |
|----------------|----------------------------------------------------------------------|----------------------|---------|----------------------------------------------------------------------|--------------------|
| FLAT 15        | 1 bedroom apartment with separate kitchen and living room.           | 602 sq ft, (56 m²)   | FLAT 22 | 2 bedroom apartment with kitchen/living room.                        | 710 sq ft, (66 m²) |
| FLAT 16        | 2 bedroom apartment with separate kitchen and living room.           | 796 sq ft, (74 m²)   | FLAT 23 | 2 bedroom apartment with en-suite, separate kitchen and living room. | 785 sq ft, (73 m²) |
| FLAT <b>17</b> | 2 bedroom apartment with en-suite, separate kitchen and living room. | 828 sq ft, (77 m²)   | FLAT 24 | 2 bedroom apartment with en-suite and kitchen/living room.           | 990 sq ft, (92m²)  |
| FLAT 18        | 2 bedroom apartment with en-suite and kitchen/living room.           | 796 sq ft, (74 m²)   | FLAT 25 | 2 bedroom apartment with kitchen/living room.                        | 688 sq ft, (64 m²) |
| FLAT 19        | 1 bedroom apartment with kitchen/living room.                        | 796 sq ft, (74 m²)   | FLAT 26 | 2 bedroom apartment with kitchen/living room.                        | 775 sq ft, (72 m²) |
| FLAT 20        | 2 bedroom apartment with kitchen/living room.                        | 1,001 sq ft, (93 m²) |         |                                                                      |                    |