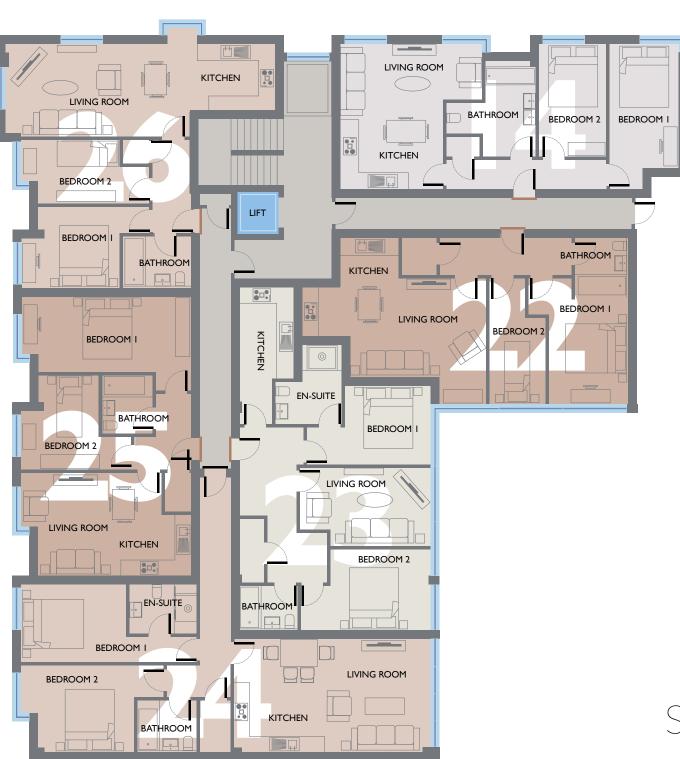

# SECOND FLOOR FLATS 14 & 22-26

| FLAT <b>14</b>                                                                                                                                                   |  | FLAT 22                                                                                                                                                               |  | FLAT 23                                                                                                                     |  |                  |                                                    |  |                                   |                                                                    |  |
|------------------------------------------------------------------------------------------------------------------------------------------------------------------|--|-----------------------------------------------------------------------------------------------------------------------------------------------------------------------|--|-----------------------------------------------------------------------------------------------------------------------------|--|------------------|----------------------------------------------------|--|-----------------------------------|--------------------------------------------------------------------|--|
| 2 bedroom apartment with kitchen/living room.                                                                                                                    |  |                                                                                                                                                                       |  | 2 bedroom apartment with en-suite, separate kitchen and living room.                                                        |  |                  |                                                    |  |                                   |                                                                    |  |
| Kitchen/Living Room 24'2" (7.4m) × 18' (5.5m)  Bedroom 1 8'7" (2.67m) × 18' (5.5m)  Bedroom 2 8'3" (2.53m) × 13'9" (4.24m)  Bathroom 9'3" (2.86m) × 6'7" (2.05m) |  | Kitchen/Living Room 17'3" (5.3m) x 16'8" (5.12m)  Bedroom 1 9'7" (2.97m) x 12'7" (3.88m)  Bedroom 2 7'1" (2.16m) x 10'4" (3.2m)  Bathroom 6'4" (1.97m) x 8'7" (2.65m) |  | Kitchen 6'8" (2.08m) x 11'3" (3.46m)  Living Room 16' (4.9m) x 9'7" (2.98m)  Bedroom 1 10'4" (3.19m) x 9'8" (3m)  Bedroom 2 |  |                  |                                                    |  |                                   |                                                                    |  |
|                                                                                                                                                                  |  |                                                                                                                                                                       |  |                                                                                                                             |  | TOTAL FLOOR AREA | <b>TOTAL FLOOR AREA 753</b> sq ft, ( <b>70</b> m²) |  | <b>710</b> sq ft, ( <b>66</b> m²) | 12'2" (3.74m) x 9'8" (2.99m)  Bathroom 7'3" (2.23m) x 5'2" (1.61m) |  |
|                                                                                                                                                                  |  |                                                                                                                                                                       |  |                                                                                                                             |  |                  |                                                    |  |                                   |                                                                    |  |
|                                                                                                                                                                  |  |                                                                                                                                                                       |  |                                                                                                                             |  |                  |                                                    |  |                                   | <b>En-suite</b> 4'9" (1.52m) x 9'9" (3.04m)                        |  |
|                                                                                                                                                                  |  |                                                                                                                                                                       |  | <b>TOTAL FLOOR AREA 785</b> sq ft, ( <b>73</b> m²)                                                                          |  |                  |                                                    |  |                                   |                                                                    |  |

| FLAT <b>24</b>                                             | FLAT <b>25</b>                                           | FLAT <b>26</b>                                                  |  |
|------------------------------------------------------------|----------------------------------------------------------|-----------------------------------------------------------------|--|
| 2 bedroom apartment with en-suite and kitchen/living room. | 2 bedroom apartment with kitchen/living room.            | 2 bedroom apartment with kitchen/living room.                   |  |
| <b>Kitchen/Living Room</b> 24'2" (7.4m) × 14'1" (4.3m)     | <b>Kitchen/Living Room</b><br>19' (5.8m) x 12'8" (3.92m) | <b>Kitchen</b> 9'5" (2.92m) × 8'3" (2.55m)                      |  |
| <b>Bedroom 1</b> 13' (3.98m) x 9'7" (2.97m)                | <b>Living Room</b> 21'1" (6.45m) × 9'3" (2.86m)          | <b>Living Room</b> 22'9" (7m) x 11'4" (3.49m)                   |  |
| <b>Bedroom 2</b> 11'7" (3.58m) x 10'7" (3.29m)             | Bedroom 1<br>21'1" (6.45m) x 9'4" (2.87m)                | Bedroom 1<br>12'2" (3.73m) x 10'2" (3.12m)                      |  |
| <b>Bathroom</b><br>7'4" (2.26m) × 6'4" (1.97m)             | <b>Bedroom 2</b> 7'4" (2.27m) × 11'8" (3.6m)             | Bedroom 2<br>12'2" (3.73m) x 7'9" (2.43m)                       |  |
| <b>TOTAL FLOOR AREA 990</b> sq ft, ( <b>92</b> m²)         | <b>Bathroom</b> 6'4" (1.97m) × 7'4" (2.26m)              | <b>Bathroom</b> 8'5" (2.61m) × 6'4" (1.97m)                     |  |
|                                                            | <b>TOTAL FLOOR AREA 688</b> sq ft, ( <b>64</b> m²)       | <b>TOTAL FLOOR AREA 775</b> sq ft, ( <b>72</b> m <sup>2</sup> ) |  |