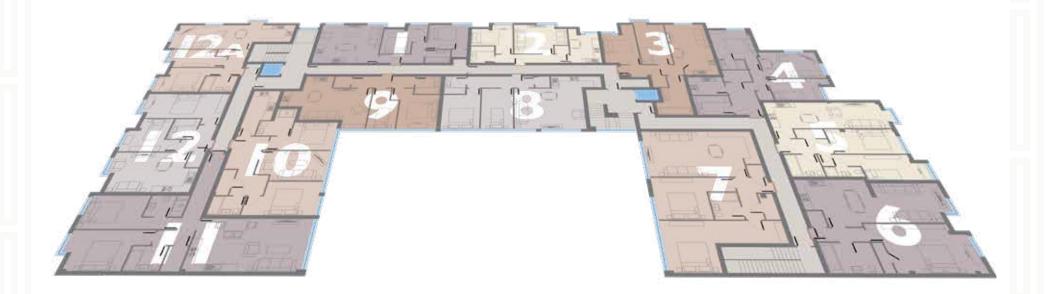

SITE PLAN

### FIRST FLOOR

#### FIRST FLOOR

| FLAT 1        | 2 bedroom apartment with kitchen/living room.                        | 753 sq ft, (70 m²) | FLAT 8  | 2 bedroom apartment with kitchen/living room.                        | 775 sq ft, (72m²)  |
|---------------|----------------------------------------------------------------------|--------------------|---------|----------------------------------------------------------------------|--------------------|
| FLAT 2        | 1 bedroom apartment with separate kitchen and living room.           | 602 sq ft, (56 m²) | FLAT 9  | 2 bedroom apartment with kitchen/living room.                        | 710 sq ft, (66 m²) |
| FLAT 3        | 2 bedroom apartment with kitchen/living room.                        | 796 sq ft, (74 m²) | FLAT 10 | 2 bedroom apartment with en-suite, separate kitchen and living room. | 785 sq ft, (73 m²) |
| FLAT 4        | 2 bedroom apartment with en-suite, separate kitchen and living room. | 828 sq ft, (77 m²) | FLAT 11 | 2 bedroom apartment with en-suite and kitchen/living room.           | 990 sq ft, (92m²)  |
| FLAT 5        | 2 bedroom apartment with kitchen/living room.                        | 796 sq ft, (74 m²) | FLAT 12 | 2 bedroom apartment with kitchen/living room.                        | 688 sq ft, (64 m²) |
| FLAT 6        | 1 bed apartment with kitchen/living room.                            | 796 sq ft, (74 m²) | FLAT 12 | 2 bedroom apartment with kitchen/living rooms.                       | 775 sq ft, (72 m²) |
| FLAT <b>7</b> | 2 bedroom apartment with kitchen/living room.                        | 936 sq ft, (87 m²) |         |                                                                      |                    |