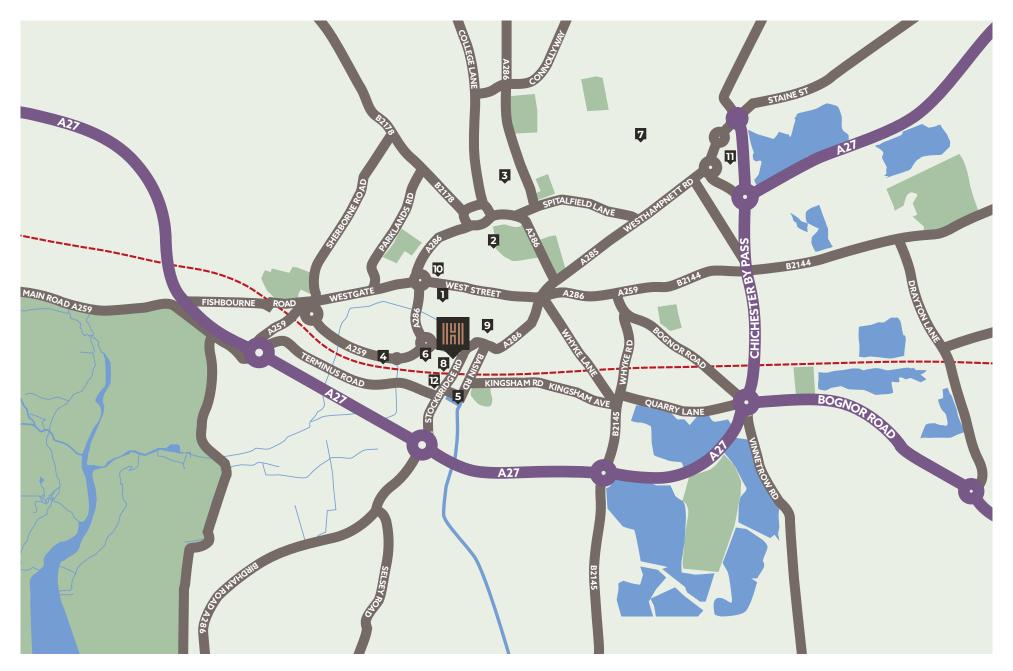

### **LOCATION**

#### LOCAL AMENITIES

| <ol> <li>Chichester Cathedral</li> </ol> | 0.7 miles | 7. St Richards Hospital               | 1.4 miles |
|------------------------------------------|-----------|---------------------------------------|-----------|
| 2. Chichester Harbour Hotel & Spa        | 1.1 miles | 8. Chichester Railway Station         | 0.1 miles |
| 3. Chichester Festival Theatre           | 1.3 miles | 9. Cote Brasserie                     | 0.4 miles |
| 4. Westgate Leisure Centre               | 0.5 miles | 10. Langely House Doctors Surgery     | 0.7 miles |
| 5. Chichester Canal                      | 1.9 miles | 11. Sainsbury's                       | 1.5 miles |
| 6. Waitrose                              | 0.5 miles | 12. Chichester Gate                   | 0.4 miles |
| LOCAL SCHOOLS                            |           |                                       |           |
| Chichester High School                   | 0.4 miles | St. Richard's Catholic Primary School | 0.3 miles |
| Chichester Free School                   | 1.4 miles | Rumboldswhyke C of E Infants School   | 1.2 miles |
| The Prebendal School                     | 0.7 miles | Westbourne House School               | 2.1 miles |
| Bishop Luffa School                      | 1.4 miles | Chichester University                 | 1.4 miles |