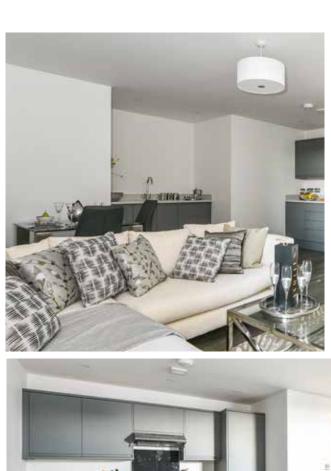

### INTERIOR SPECIFICATIONS

#### **KITCHEN**

Contemporary kitchen with comprehensive floor and wall cupboards, incorporating modern handle-less soft-close doors and drawers, with under-unit lighting.

- Induction hob.
- Multi-function oven.
- Integrated fridge/freezer.
- Integrated dishwasher.
- Integrated Washer/Drier.
- Stainless steel Blanco sink and mixer tap.

#### **BATHROOMS AND CLOAKROOMS**

The clean lines of our bathrooms are complemented with contemporary sanitary ware taps and showers.

- Bluetooth mirror.
- White sanitary ware.

- Stylish mixer taps and showers.
- Marble effect wall and floor tiles.
- Feature towel rail.

#### **DECORATIVE FINISHES**

To achieve a contemporary interior we have selected high quality flooring to complement the beautiful layout whilst other finishes have been kept light and bright.

- Recessed lights in specific areas.
- White painted woodwork throughout.
- Square cut skirting and architrave throughout.
- Walls painted in neutral emulsion.
- Smooth ceilings in white emulsion.

#### **FLOOR FINISHES**

- Quality Karndean flooring to entrance hall and all living areas.
- Carpets to all other areas.

#### **DOORS & WINDOWS**

- High efficiency double glazed PVCu windows, finished grey externally and white internally.
- Solid grey front door with multi-point locking system.
- High quality contemporary grey internal doors fitted with brushed chrome ironmongery.