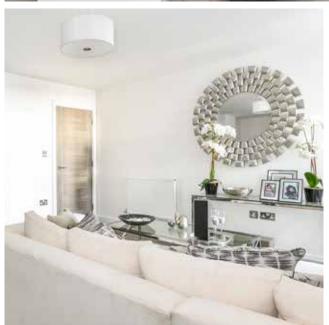

#### **DECORATIVE FINISHES**

To achieve a contemporary interior we have selected high quality flooring to complement the beautiful layout whilst other finishes have been kept light and bright.

- Recessed lights in specific areas.
- White painted woodwork throughout.
- Square cut skirting and architrave throughout.
- Walls painted in neutral emulsion.
- Smooth ceilings in white emulsion.