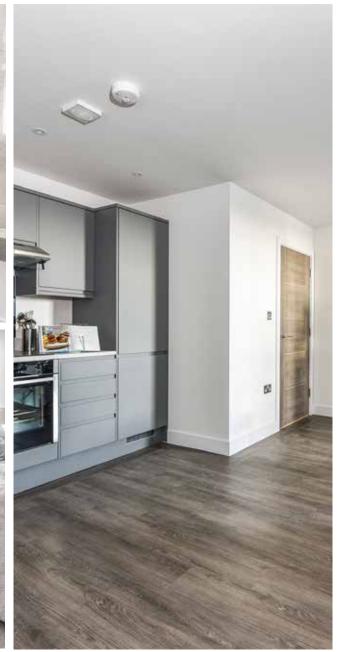

#### **KITCHEN**

Contemporary kitchen with comprehensive floor and wall cupboards, incorporating modern handle-less soft-close doors and drawers, with under-unit lighting.

- Induction hob.
- Multi-function oven.
- Integrated fridge/freezer.
- Integrated dishwasher.
- Integrated Washer/Drier.
- Stainless steel Blanco sink and mixer tap.