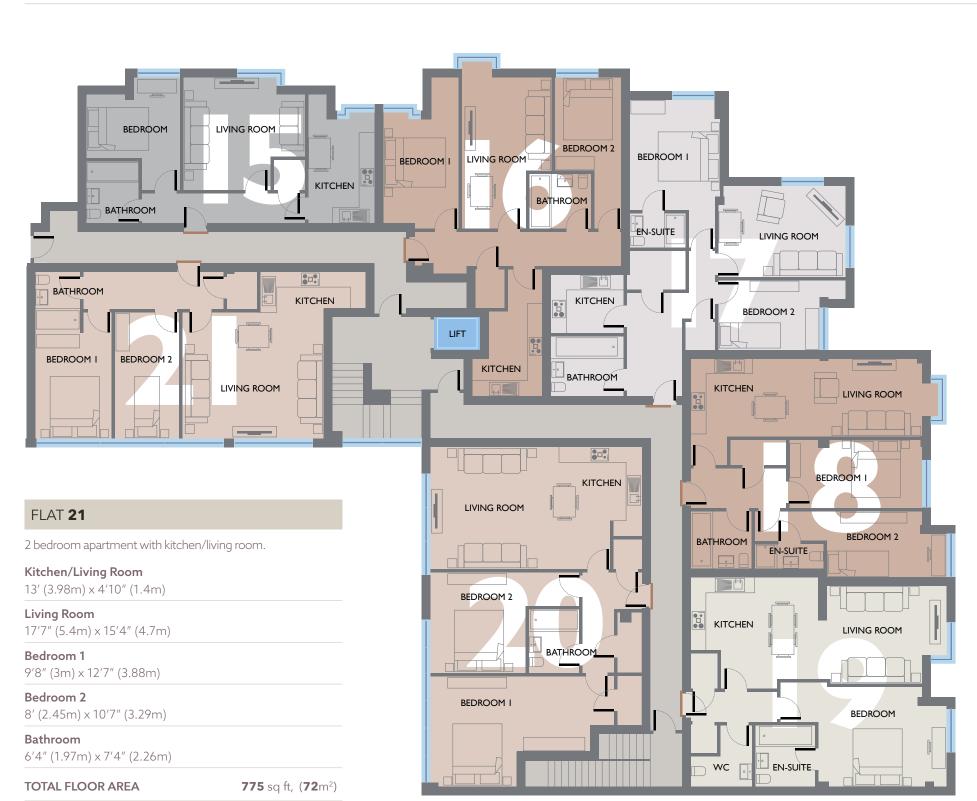

# SECOND FLOOR FLATS 15-21

| FLAT <b>15</b>                                                  | FLAT <b>16</b>                                             | FLAT <b>17</b>                                                       |  |
|-----------------------------------------------------------------|------------------------------------------------------------|----------------------------------------------------------------------|--|
| 1 bedroom apartment with separate kitchen and living room.      | 2 bedroom apartment with separate kitchen and living room. | 2 bedroom apartment with en-suite, separate kitchen and living room. |  |
| <b>Kitchen</b> 8'2" (2.5m) x 13'7" (4.18m)                      | <b>Kitchen/Living Room</b><br>8'7" (2.67m) × 15'9" (4.85m) | <b>Kitchen</b> 9' (2.76m) x 7'4" (2.27m)                             |  |
| <b>Living Room</b> 15'1" (4.62m) × 13'9" (4.24m)                | <b>Living Room</b> 11' (3.37m) x 11'5" (3.5m)              | Living Room                                                          |  |
| <b>Bedroom 1</b><br>11'7" (3.57m) × 7'8" (2.39m)                | Bedroom 1<br>9'4" (2.88m) x 13'7" (4.18m)                  | 15'7" (4.8m) x 11'3" (3.46m)  Bedroom 1                              |  |
| <b>Bathroom</b> 6'5" (2m) x 7'7" (2.36m)                        | <b>Bedroom 2</b><br>8'4" (2.58m) x 11'5" (3.5m)            | 11' (3.38m) x 13'6" (4.16m)  Bedroom 2                               |  |
| <b>TOTAL FLOOR AREA 602</b> sq ft, ( <b>56</b> m <sup>2</sup> ) | Bathroom                                                   | 12'6" (3.85m) x 8'6" (2.63m)  Bathroom                               |  |
|                                                                 | 8'2" (2.5m) x 7'2" (2.2m)                                  | 9' (2.76m) x 7'4" (2.28m)                                            |  |
|                                                                 | <b>TOTAL FLOOR AREA 796</b> sq ft, ( <b>74</b> m²)         | <b>TOTAL FLOOR AREA 828</b> sq ft, ( <b>77</b> m <sup>2</sup> )      |  |

| FLAT <b>18</b>                                             | FLAT <b>19</b>                                      | FLAT 20                                                           |
|------------------------------------------------------------|-----------------------------------------------------|-------------------------------------------------------------------|
| 2 bedroom apartment with en-suite and kitchen/living room. | 1 bedroom apartment with kitchen/living room.       | 2 bedroom apartment with kitchen/living room.                     |
| <b>Kitchen/Living Room</b> 28'7" (8.76m) × 9'6" (2.92m)    | <b>Kitchen</b> 15'9" (4.86m) x 12'7" (3.87m)        | <b>Kitchen/Living Room</b><br>26' (7.94m) x 15'4" (4.7m)          |
| <b>Bedroom 1</b><br>14'9" (4.55m) × 8'2" (2.5m)            | <b>Living Room</b><br>14'6" (4.45m) x 11'7" (3.57m) | <b>Bedroom 1</b> 22'1" (6.73m) × 13'7" (4.2m)                     |
| <b>Bedroom 2</b><br>16'4" (5m) × 8'6" (2.62m)              | Bedroom 1<br>15′9″ (4.85m) × 12′10″ (3.96m)         | <b>Bedroom 2</b><br>11'5" (3.52m) × 12'5" (3.82m)                 |
| <b>Bathroom</b> 7'7" (2.35m) × 7'8" (2.38m)                | <b>Bathroom</b> 7'7" (2.35m) x 7'8" (2.38m)         | <b>Bathroom</b> 6'4" (1.96m) x 7'9" (2.42m)                       |
| <b>TOTAL FLOOR ARE</b> A <b>796</b> sq ft, <b>(74</b> m²)  | <b>En-suite</b><br>7'5" (2.3m) × 7'8" (2.38m)       | <b>TOTAL FLOOR AREA 1,001</b> sq ft, ( <b>93</b> m <sup>2</sup> ) |
|                                                            | <b>TOTAL FLOOR AREA 796</b> sq ft, ( <b>74</b> m²)  |                                                                   |