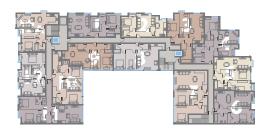

SITE PLAN

### FIRST FLOOR

#### FIRST FLOOR

| FLAT 1        | 2 bedroom apartment with kitchen/living room.                        | 753 sq ft, (70 m²) | FLAT 8  | 2 bedroom apartment with kitchen/living room.                        | 775 sq ft, (72m²)  |
|---------------|----------------------------------------------------------------------|--------------------|---------|----------------------------------------------------------------------|--------------------|
| FLAT 2        | 1 bedroom apartment with separate kitchen and living room.           | 602 sq ft, (56 m²) | FLAT 9  | 2 bedroom apartment with kitchen/living room.                        | 710 sq ft, (66 m²) |
| FLAT 3        | 2 bedroom apartment with kitchen/living room.                        | 796 sq ft, (74 m²) | FLAT 10 | 2 bedroom apartment with en-suite, separate kitchen and living room. | 785 sq ft, (73 m²) |
| FLAT 4        | 2 bedroom apartment with en-suite, separate kitchen and living room. | 828 sq ft, (77 m²) | FLAT 11 | 2 bedroom apartment with en-suite and kitchen/living room.           | 990 sq ft, (92m²)  |
| FLAT 5        | 2 bedroom apartment with kitchen/living room.                        | 796 sq ft, (74 m²) | FLAT 12 | 2 bedroom apartment with kitchen/living room.                        | 688 sq ft, (64 m²) |
| FLAT 6        | 1 bed apartment with kitchen/living room.                            | 796 sq ft, (74 m²) | FLAT 12 | 2 bedroom apartment with kitchen/living rooms.                       | 775 sq ft, (72 m²) |
| FLAT <b>7</b> | 2 bedroom apartment with kitchen/living room.                        | 936 sq ft, (87 m²) |         |                                                                      |                    |