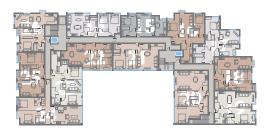

SITE PLAN

### FIRST FLOOR

#### FIRST FLOOR

| FLAT 1        | 2 bedroom apartment with kitchen/living room.                        | 753 sq ft, (70 m²) | FLAT 8  | 2 bedroom apartment with kitchen/living room.                        | 775 sq ft, (72m²)  |
|---------------|----------------------------------------------------------------------|--------------------|---------|----------------------------------------------------------------------|--------------------|
| FLAT 2        | 1 bedroom apartment with separate kitchen and living room.           | 602 sq ft, (56 m²) | FLAT 9  | 2 bedroom apartment with kitchen/living room.                        | 710 sq ft, (66 m²) |
| FLAT 3        | 2 bedroom apartment with kitchen/living room.                        | 796 sq ft, (74 m²) | FLAT 10 | 2 bedroom apartment with en-suite, separate kitchen and living room. | 785 sq ft, (73 m²) |
| FLAT 4        | 2 bedroom apartment with en-suite, separate kitchen and living room. | 828 sq ft, (77 m²) | FLAT 11 | 2 bedroom apartment with en-suite and kitchen/living room.           | 990 sq ft, (92m²)  |
| FLAT 5        | 2 bedroom apartment with kitchen/living room.                        | 796 sq ft, (74 m²) | FLAT 12 | 2 bedroom apartment with kitchen/living room.                        | 688 sq ft, (64 m²) |
| FLAT 6        | 1 bed apartment with kitchen/living room.                            | 796 sq ft, (74 m²) | FLAT 12 | 2 bedroom apartment with kitchen/living rooms.                       | 775 sq ft, (72 m²) |
| FLAT <b>7</b> | 2 bedroom apartment with kitchen/living room.                        | 936 sq ft, (87 m²) |         |                                                                      |                    |