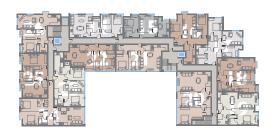

SITE PLAN

### **SECOND** FLOOR

#### **SECOND** FLOOR

| FLAT 14        | 2 bedroom apartment with kitchen/living room.                        | 753 sq ft, (70m²)    | FLAT 21 | 2 bedroom apartment with kitchen/living room.                        | 775 sq ft, (72m²)  |
|----------------|----------------------------------------------------------------------|----------------------|---------|----------------------------------------------------------------------|--------------------|
| FLAT 15        | 1 bedroom apartment with separate kitchen and living room.           | 602 sq ft, (56 m²)   | FLAT 22 | 2 bedroom apartment with kitchen/living room.                        | 710 sq ft, (66 m²) |
| FLAT 16        | 2 bedroom apartment with separate kitchen and living room.           | 796 sq ft, (74 m²)   | FLAT 23 | 2 bedroom apartment with en-suite, separate kitchen and living room. | 785 sq ft, (73 m²) |
| FLAT <b>17</b> | 2 bedroom apartment with en-suite, separate kitchen and living room. | 828 sq ft, (77 m²)   | FLAT 24 | 2 bedroom apartment with en-suite and kitchen/living room.           | 990 sq ft, (92m²)  |
| FLAT 18        | 2 bedroom apartment with en-suite and kitchen/living room.           | 796 sq ft, (74 m²)   | FLAT 25 | 2 bedroom apartment with kitchen/living room.                        | 688 sq ft, (64 m²) |
| FLAT 19        | 1 bedroom apartment with kitchen/living room.                        | 796 sq ft, (74 m²)   | FLAT 26 | 2 bedroom apartment with kitchen/living room.                        | 775 sq ft, (72 m²) |
| FLAT 20        | 2 bedroom apartment with kitchen/living room.                        | 1,001 sq ft, (93 m²) |         |                                                                      |                    |