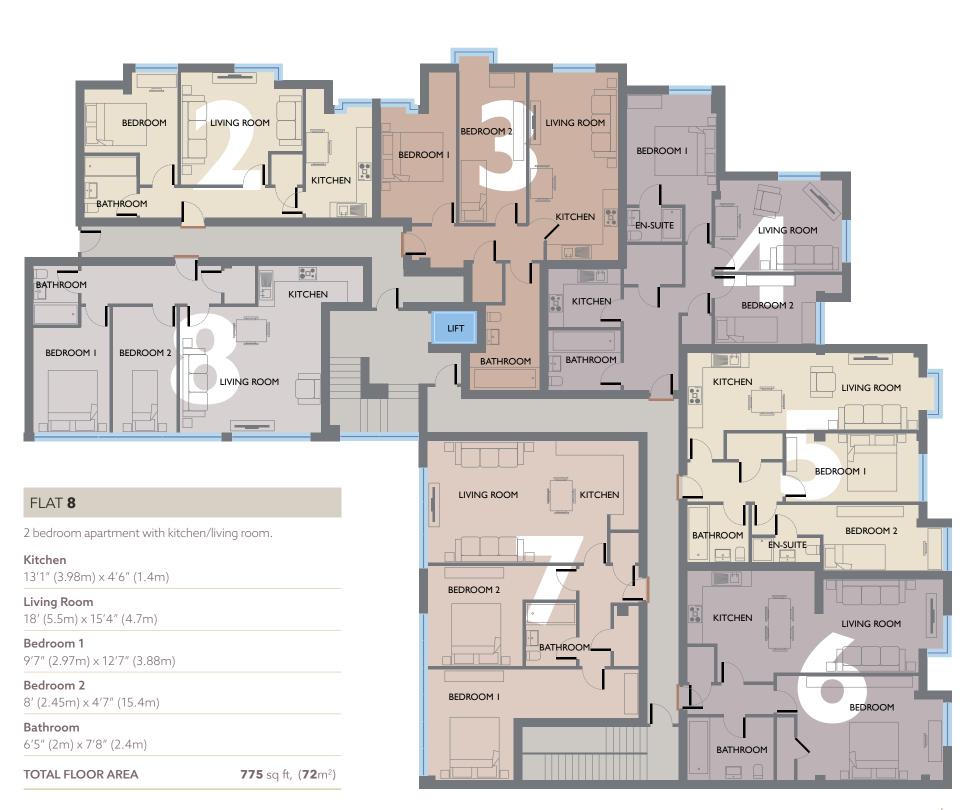

#### FIRST FLOOR

| FLAT 1        | 2 bedroom apartment with kitchen/living room.                        | 753 sq ft, (70 m²) | FLAT 8  | 2 bedroom apartment with kitchen/living room.                        | 775 sq ft, (72m²)  |
|---------------|----------------------------------------------------------------------|--------------------|---------|----------------------------------------------------------------------|--------------------|
| FLAT 2        | 1 bedroom apartment with separate kitchen and living room.           | 602 sq ft, (56 m²) | FLAT 9  | 2 bedroom apartment with kitchen/living room.                        | 710 sq ft, (66 m²) |
| FLAT 3        | 2 bedroom apartment with kitchen/living room.                        | 796 sq ft, (74 m²) | FLAT 10 | 2 bedroom apartment with en-suite, separate kitchen and living room. | 785 sq ft, (73 m²) |
| FLAT 4        | 2 bedroom apartment with en-suite, separate kitchen and living room. | 828 sq ft, (77 m²) | FLAT 11 | 2 bedroom apartment with en-suite and kitchen/living room.           | 990 sq ft, (92m²)  |
| FLAT 5        | 2 bedroom apartment with kitchen/living room.                        | 796 sq ft, (74 m²) | FLAT 12 | 2 bedroom apartment with kitchen/living room.                        | 688 sq ft, (64 m²) |
| FLAT 6        | 1 bed apartment with kitchen/living room.                            | 796 sq ft, (74 m²) | FLAT 12 | 2 bedroom apartment with kitchen/living rooms.                       | 775 sq ft, (72 m²) |
| FLAT <b>7</b> | 2 bedroom apartment with kitchen/living room.                        | 936 sq ft, (87 m²) |         |                                                                      |                    |

# FIRST FLOOR FLATS 2-8

| FLAT 2                                                     |                                                | FLAT 3                                           |                                   | FLAT 4                                                       |                    |
|------------------------------------------------------------|------------------------------------------------|--------------------------------------------------|-----------------------------------|--------------------------------------------------------------|--------------------|
| 1 bedroom apartment with separate kitchen and living room. |                                                | · · · · · · · · · · · · · · · · · · ·            |                                   | 2 bedroom apartment with en-suite, separate kitcliving room. | then and           |
| <b>Kitchen/ Living Room</b><br>9'4" (2.88m) x 13'7 (4.18m) |                                                | <b>Kitchen</b><br>8'7" (2.67m) x 15'9" (4.85m)   |                                   | <b>Kitchen</b> 9'1" (2.76m) x 7'4" (2.26m)                   |                    |
| <b>Living Room</b> 15'1" (4.62m) x 13'9" (4.24m)           |                                                | Living Room 11'1" (3.37m) x 18'7" (5.7m)         |                                   | <b>Living Room</b> 15'7" (4.8m) × 11'4" (3.46m)              |                    |
| <b>Bedroom 1</b><br>11'7" (3.57m) x 7'8" (2.4m)            |                                                | <b>Bedroom 1</b><br>9'4" (2.88m) x 13'7" (4.18m) |                                   | <b>Bedroom 1</b> 11'1" (3.38m) x 13'6" (4.16m)               |                    |
| <b>Bathroom</b> 6'5" (2m) × 7'8" (2.4m)                    |                                                | <b>Bathroom</b> 7'7" (2.35m) × 6'8" (2.1m)       |                                   | Bedroom 2                                                    |                    |
| TOTAL FLOOR AREA                                           | <b>602</b> sq ft, ( <b>56</b> m <sup>2</sup> ) | TOTAL FLOOR AREA                                 | <b>796</b> sq ft, ( <b>74</b> m²) | 12'6" (3.85m) x 8'6" (2.63m) <b>Bathroom</b>                 |                    |
|                                                            |                                                |                                                  |                                   | 9'1" (2.76m) x 7'5" (2.28m)                                  |                    |
|                                                            |                                                |                                                  |                                   | TOTAL FLOOR AREA 828 sq f                                    | t, ( <b>77</b> m²) |

| FLAT 5                                                    | FLAT 6                                             | FLAT <b>7</b>                                                   |  |
|-----------------------------------------------------------|----------------------------------------------------|-----------------------------------------------------------------|--|
| 2 bedroom apartment with en-suite and kitchen/living room | 1 bed apartment with kitchen/living room.          | 2 bedroom apartment with kitchen/living room.                   |  |
| <b>Kitchen/Living Room</b> 28'7" (8.76m) x 9'6" (2.92m)   | <b>Kitchen</b> 15'9" (4.86m) x 12'7" (3.87m)       | <b>Kitchen</b> 9'8" (3.0m) x 15'2" (4.63m)                      |  |
| <b>Bedroom 1</b><br>16'4" (5.02m) x 8'6" (2.62m)          | <b>Living Room</b> 14'6" (4.45m) x 11'7" (3.57m)   | <b>Living Room</b><br>16'3" (4.97m) x 15'2" (4.63m)             |  |
| <b>Bathroom</b><br>7'8 (2.4m) × 7'2 (2.2m)                | <b>Bedroom 1</b><br>15'9" (4.85m) × 12'9" (3.96m)  | Bedroom 1<br>19'5" (5.93m) x 13'7" (4.2m)                       |  |
| <b>TOTAL FLOOR AREA 796</b> sq ft, <b>(74</b> m²)         | <b>Bathroom</b><br>8' (2.45m) × 7'8" (2.38m)       | <b>Bedroom 2</b><br>11'5" (3.5m) × 12'5" (3.82m)                |  |
|                                                           | <b>En-suite</b> 7'6" (2.31m) x 7'8" (2.38m)        | <b>Bathroom</b> 6'4" (1.96m) × 7'9" (2.42m)                     |  |
|                                                           | <b>TOTAL FLOOR AREA 796</b> sq ft, ( <b>74</b> m²) | <b>TOTAL FLOOR AREA 936</b> sq ft, ( <b>87</b> m <sup>2</sup> ) |  |