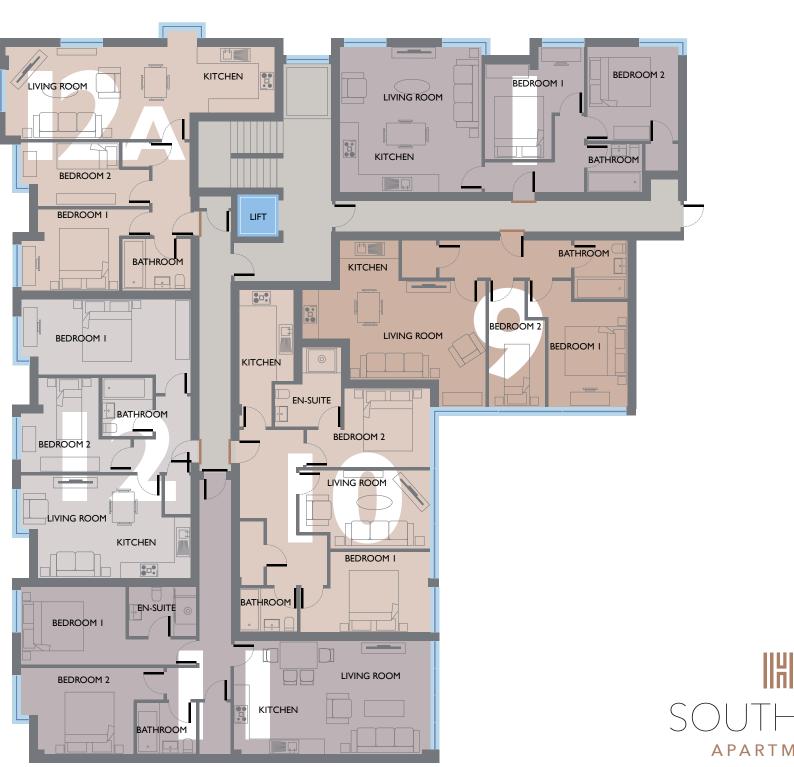

# FIRST FLOOR FLATS 1 & 9-12A

| FLAT <b>1</b>                                            |                                   | FLAT <b>9</b>                                   |                                   | FLAT 10                                                             |     |
|----------------------------------------------------------|-----------------------------------|-------------------------------------------------|-----------------------------------|---------------------------------------------------------------------|-----|
| 2 bedroom apartment with kitchen/living room.            |                                   | 2 bedroom apartment with kitchen/living room.   |                                   | 2 bedroom apartment with en-suite, separate kitchen ar living room. | nd  |
| <b>Kitchen/Living Room</b><br>17'4" (5.32m) x 18' (5.5m) |                                   | $10.7 (3.17111) \times 17.4 (3.32111)$          |                                   | <b>Kitchen</b> 6'8" (2.1m) × 11'3" (3.46m)                          |     |
| <b>Bedroom 1</b><br>8'7" (2.67m) × 15'3" (4.68m)         |                                   | <b>Bedroom 1</b> 9'7" (2.97m) x 12'7" (3.88m)   |                                   | <b>Living Room</b> 16'1" (4.9m) × 9'8" (3m)                         |     |
| <b>Bedroom 2</b><br>8'3" (2.53m) × 13'9" (4.24m)         |                                   | <b>Bedroom 2</b><br>7'1" (2.16m) × 10'5" (3.2m) |                                   | Bedroom 1                                                           |     |
| <b>Bathroom</b> 6'4" (1.97m) x 11'8" (3.6m)              |                                   | <b>Bathroom</b> 6'5" (2m) x 7'8" (2.4m)         |                                   | 12'2" (3.73m) x 9'8" (3m) <b>Bedroom 2</b>                          |     |
| TOTAL FLOOR AREA                                         | <b>753</b> sq ft, ( <b>70</b> m²) | TOTAL FLOOR AREA                                | <b>710</b> sq ft, ( <b>66</b> m²) | 10'5" (3.2m) x 9'8" (3.01m) <b>Bathroom</b>                         |     |
|                                                          |                                   |                                                 |                                   | 6'5" (2m) x 7'8" (2.4m)                                             |     |
|                                                          |                                   |                                                 |                                   | <b>TOTAL FLOOR AREA 785</b> sq ft, ( <b>73</b>                      | m²) |

| FLAT <b>11</b>                                                                  | FLAT 12                                                                                |                                   | FLAT <b>12A</b>                                                                                                                                                                 |                                                |
|---------------------------------------------------------------------------------|----------------------------------------------------------------------------------------|-----------------------------------|---------------------------------------------------------------------------------------------------------------------------------------------------------------------------------|------------------------------------------------|
| 2 bedroom apartment with en-suite and kitchen/living room.  Kitchen/Living Room | 2 bedroom apartment with kitchen/livi  Kitchen/Living Room  19' (5.8m) x 12'8" (3.92m) | ng room.                          | 2 bedroom apartment with kitchen/living room.  Kitchen/Living Room 13'4" (10.2m) × 11'5" (3.5m)  Bedroom 1 12'2" (3.74m) × 10'2" (3.1m)  Bedroom 2 13'9" (4.25m) × 7'9" (2.43m) |                                                |
| 24'3" (7.4m) x 14'1" (4.3m) <b>Bedroom 1</b> 23'1" (3.98m) x 9'7" (2.97m)       | Bedroom 1<br>21'1" (6.45m) × 9'4" (2.87m)                                              |                                   |                                                                                                                                                                                 |                                                |
| Bedroom 2<br>11'7" (3.58m) × 10'8" (3.3m)                                       | Bedroom 2<br>7'4" (2.27m) x 11'8" (3.6m)                                               |                                   |                                                                                                                                                                                 |                                                |
| Bathroom<br>7'4" (2.26m) x 6'4" (1.97m)                                         | Bathroom<br>6'4" (1.97m) x 7'4" (2.26m)                                                |                                   | <b>Bathroom</b> 8'5" (2.6m) × 6'4" (1.97m)                                                                                                                                      |                                                |
| En-suite<br>8'4" (2.56m) x 6'1" (1.87m)                                         | TOTAL FLOOR AREA                                                                       | <b>688</b> sq ft, ( <b>64</b> m²) | TOTAL FLOOR AREA                                                                                                                                                                | <b>775</b> sq ft, ( <b>72</b> m <sup>2</sup> ) |