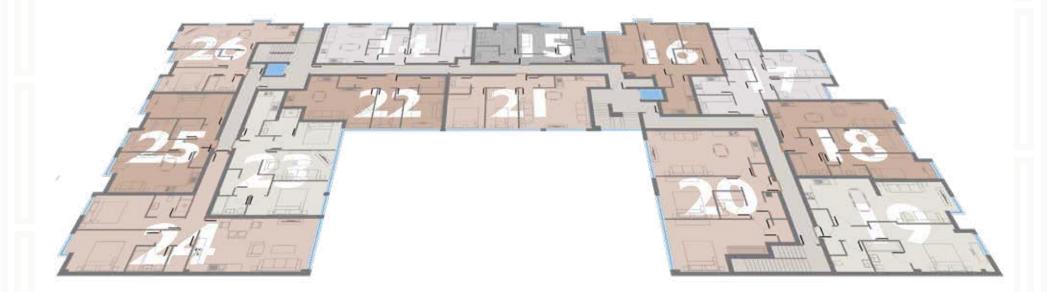

SITE PLAN

### **SECOND** FLOOR

#### **SECOND** FLOOR

| FLAT 14        | 2 bedroom apartment with kitchen/living room.                        | 753 sq ft, (70m²)    | FLAT 21 | 2 bedroom apartment with kitchen/living room.                        | 775 sq ft, (72m²)  |
|----------------|----------------------------------------------------------------------|----------------------|---------|----------------------------------------------------------------------|--------------------|
| FLAT 15        | 1 bedroom apartment with separate kitchen and living room.           | 602 sq ft, (56 m²)   | FLAT 22 | 2 bedroom apartment with kitchen/living room.                        | 710 sq ft, (66 m²) |
| FLAT 16        | 2 bedroom apartment with separate kitchen and living room.           | 796 sq ft, (74 m²)   | FLAT 23 | 2 bedroom apartment with en-suite, separate kitchen and living room. | 785 sq ft, (73 m²) |
| FLAT <b>17</b> | 2 bedroom apartment with en-suite, separate kitchen and living room. | 828 sq ft, (77 m²)   | FLAT 24 | 2 bedroom apartment with en-suite and kitchen/living room.           | 990 sq ft, (92m²)  |
| FLAT 18        | 2 bedroom apartment with en-suite and kitchen/living room.           | 796 sq ft, (74 m²)   | FLAT 25 | 2 bedroom apartment with kitchen/living room.                        | 688 sq ft, (64 m²) |
| FLAT 19        | 1 bedroom apartment with kitchen/living room.                        | 796 sq ft, (74 m²)   | FLAT 26 | 2 bedroom apartment with kitchen/living room.                        | 775 sq ft, (72 m²) |
| FLAT 20        | 2 bedroom apartment with kitchen/living room.                        | 1,001 sq ft, (93 m²) |         |                                                                      |                    |