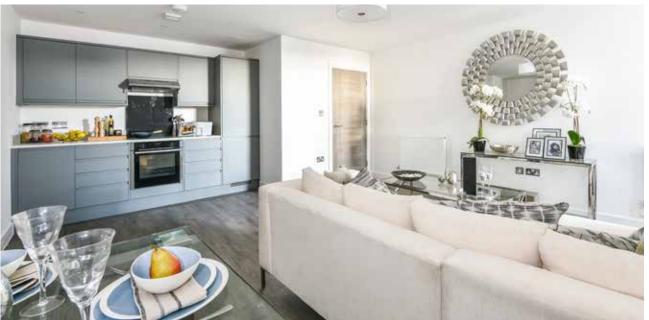

#### **KITCHEN**

Contemporary kitchen with comprehensive floor and wall cupboards, incorporating modern handle-less soft-close doors and drawers, with under-unit lighting.

- Induction hob.
- Multi-function oven.
- Integrated fridge/freezer.
- Integrated dishwasher.
- Integrated Washer/Drier.
- Stainless steel Blanco sink and mixer tap.

#### **DECORATIVE FINISHES**

To achieve a contemporary interior we have selected high quality flooring to complement the beautiful layout whilst other finishes have been kept light and bright.

- Recessed lights in specific areas.
- White painted woodwork throughout.
- Square cut skirting and architrave throughout.
- Walls painted in neutral emulsion.
- Smooth ceilings in white emulsion.

#### **FLOOR FINISHES**

- Quality Karndean flooring to entrance hall and all living areas.
- Carpets to all other areas.