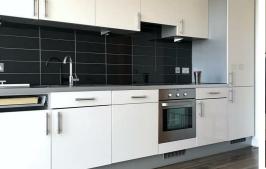

\*Available 17th May 2021\*

Living room and kitcehn 14'0" x 11'1" (4.27 x 3.40)

A modern and bright living room and kitchen with wood flooring throughout. A fully fitted kitchen with all white goods fitted.