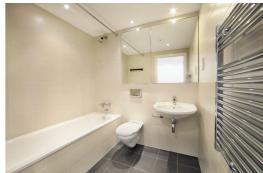

Master bathroom
7'4" x 7'0" (2.26 x 2.15)

A modern 3 piece suite neutral in colour and generous in size

TOTAL APPROX. FLOOR AREA 627 SQ.FT. (58.2 SQ.M.)

Whist every attempt has been made to ensure the accuracy of the floor plan contained here, measurements of cloors, winderman to the contained the contained of the contained the contained the contained the contained the contained the contained to the contained the contained