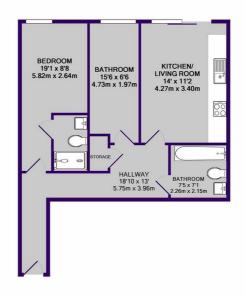

\*Available 17th May 2021\*

Living room and kitcehn 14'0" x 11'1" (4.27 x 3.40)

A modern and bright living room and kitchen with wood flooring throughout. A fully fitted kitchen with all white goods fitted.

Master bedroom

19'1" x 8'7" (5.82 x 2.64)

A great sized master bedroom that's carpeted and benefits from a modern en suite.

Bedroom two

15'6" x 6'5" (4.73 x 1.97)

A cosy second bedroom easily fitting all bedroom furniture in and once again carpeted.

Master bathroom
7'4" x 7'0" (2.26 x 2.15)

A modern 3 piece suite neutral in colour and generous in size

TOTAL APPROX. FLOOR AREA 627 SQ.FT. (58.2 SQ.M.)

Whist every attempt has been made to ensure the accuracy of the floor plan contained here, measurements of cloors, winderman to the contained the contained of the contained the contained the contained the contained the contained the contained to the contained the contained