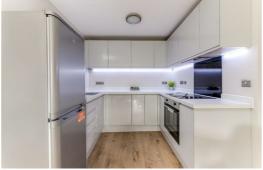

Inside this fifth floor apartment, you'll find an open plan living area with floor to ceiling windows, and a classy yet neutral décor. Fully furnished to a high standard, you'll have modern style running throughout. The kitchen is finished with an elegant design, and fully equipped with integrated appliances.