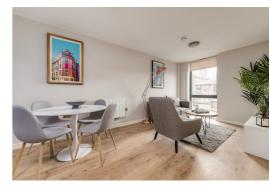

Inside this fifth floor apartment, you'll find an open plan living area with floor to ceiling windows, and a classy yet neutral décor. Fully furnished to a high standard, you'll have modern style running throughout. The kitchen is finished with an elegant design, and fully equipped with integrated appliances.