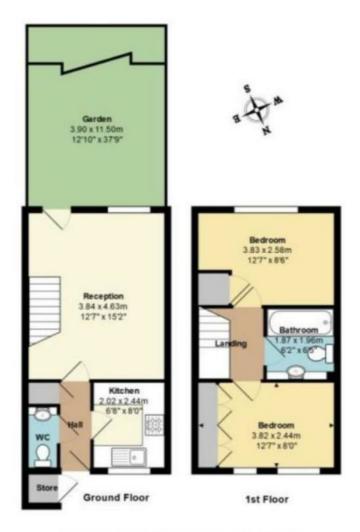

## 6 Simpson Close, London, N21 1SR Asking Price £450,000

Chain Free | Large Garden | 2 Double Bedrooms | 1 Mile from Oakwood Line | well-presented Property | Walking distance to a local school.

This well presented mid-terrace house offers a great living space for a growing family. offering two good sized bedrooms, a large living area, and a desirable separate modern kitchen. This chain free sale will give our purchaser the opportunity to complete prior to the stamp duty holiday deadline which is fast approaching in March 2021. currently, the property has a tenancy agreement in place which sees rental incomes of £1,400pcm.



## Floor Plan



Total Area: 56.0 m2 ... 603 ft2 (excluding store, garden)

## Area Map



## **Energy Efficiency Graph**

EU Directive 2002/91/EC

These particulars, whilst believed to be accurate are set out as a general outline only for guidance and do not constitute any part of an offer or contract. Intending purchasers should not rely on them as statements of representation of fact, but must satisfy themselves by inspection or otherwise as to their accuracy. No person in this firms employment has the authority to make or give any representation or warranty in respect of the property.