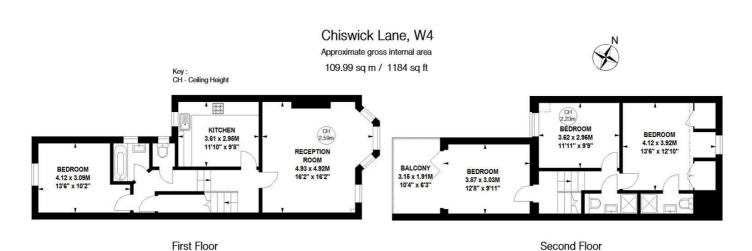

## Chiswick Lane, London, W4 2LA

A very nicely presented four bedroomed split-level upper maisonette situated in the heart of Central Chiswick in this popular residential area just a short walk to Chiswick main high Road With its array of boutique shops and restaurants, main retailers include M&S, Waitrose, Sainsbury & Tesco, the apartment overlooks the open spaces of Homefield recreation park. The accommodation provides: spacious 16'2x16'2 main reception room with bay window to front overlooking the park, fitted kitchen, four double bedrooms, main bathroom, and separate cloakroom, two further shower rooms one being ensuite, private west facing balcony with glass balustrade, gas fired central heating. Local transport links include both Turnham Green & Stamford Brook tube stations (Piccadilly & District lines) numerous local bus routes with convenient vehicular access via A4/M4 Central London, Heathrow & The West, the property is available at a months notice and is offered part-furnished or unfurnished

- Spacious four bedroomed maisonette
- Lovely central Chiswick location
- Great for transport links
- Main 16'2x16'2 reception room
- Fitted kitchen
- Four double bedrooms
- Main bathroom & cloakroom
- Two further shower rooms
- Private Balcony
- Flexible on furnishings