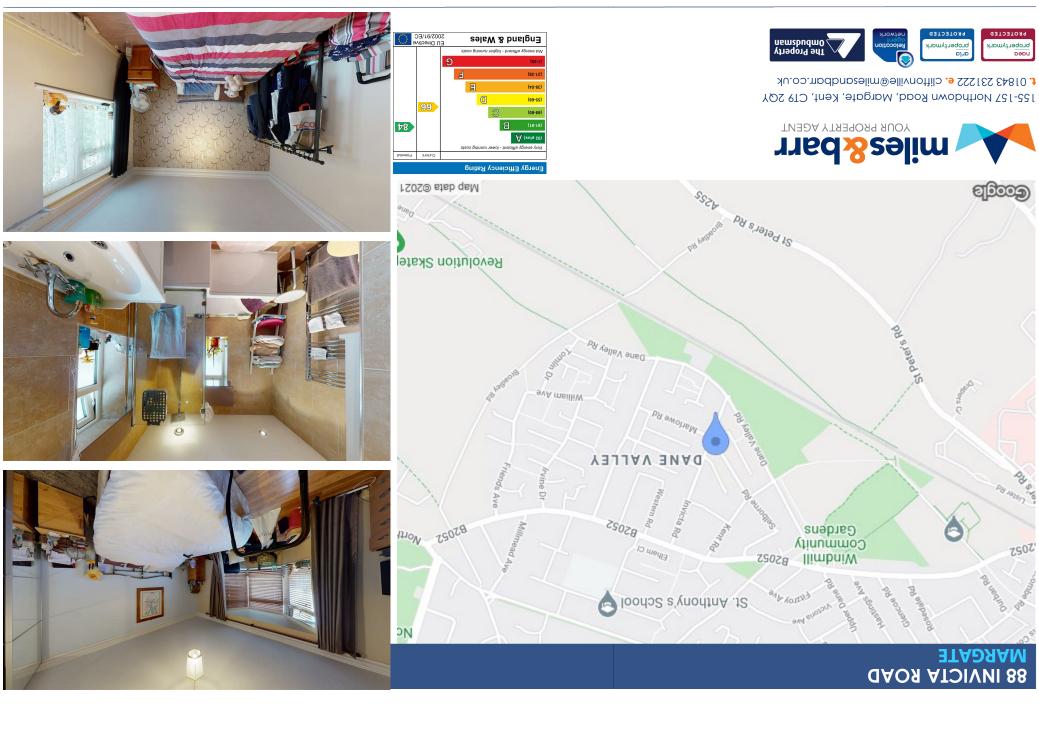

## **ABOUT**

Extended house in great condition throughout!

Miles and Barr are delighted to bring to the market this lovely semi detached home, located in a popular residential area. The property boasts two double and a single bedroom, with modern family bathroom on the first floor. The ground floor has been extended, and it is currently set up as a double bedroom to the front, and an open plan lounge, kitchen and dining area, which boasts solid wood floors and under floor heating. There is a garden to the rear, and a large garage/workshop accessed from the rear. This is a great property, which offers fabulous family living space. Call us today to book your viewing 01843-231222.

## **DESCRIPTION**

Entrance Hall

Bedroom 12'1" x 16'4" (3.68 x 4.98)

Shower Room

Kitchen 9'9" x 15'4" (2.97 x 4.67)

Lounge/Diner 12'3" x 17'8" (3.73 x 5.38)

Landing

Bedroom 11'1" x 12'6" (3.38 x 3.81)

Bedroom/Study 7'3" x 7'4" (2.21 x 2.24)

Bedroom 10'2" x 11'5" (3.10 x 3.48)

Bathroom 7'7" x 8'2" (2.31 x 2.49)

External

Rear Garden m x 30'0" (m x 9.14)

Workshop/Garage 23'5" x 25'8" (7.14 x 7.82)

Off Street Parking