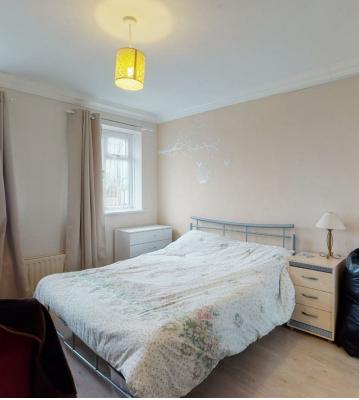

## **DESCRIPTION**

Entrance Hall

Bedroom 12'1" x 16'4" (3.68 x 4.98)

Shower Room

Kitchen 9'9" x 15'4" (2.97 x 4.67)

Lounge/Diner 12'3" x 17'8" (3.73 x 5.38)

Landing

Bedroom 11'1" x 12'6" (3.38 x 3.81)

Bedroom/Study 7'3" x 7'4" (2.21 x 2.24)

Bedroom 10'2" x 11'5" (3.10 x 3.48)

Bathroom 7'7" x 8'2" (2.31 x 2.49)

External

Rear Garden m x 30'0" (m x 9.14)

Workshop/Garage 23'5" x 25'8" (7.14 x 7.82)

Off Street Parking