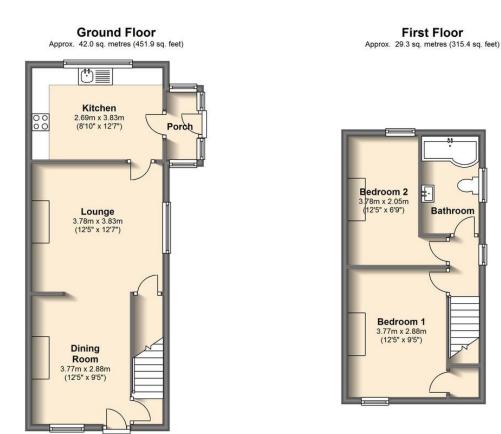

Minimum Terrace, Chesterfield Offers In Region Of £115,000 Positioned at the end of a quiet cul-de-sac is this neutrally decorated contemporary styled two bedroom end-terrace house.

- Two Bedroom End Terrace House •
- Modern Fitted Kitchen With Integrated Cooking Appliances
- Fantastic Open Plan Living Space
- Modern Fitted Bathroom With White Suite •
- No Onward Chain
- Enclosed Side & Rear Garden •
- Ample Off Street Parking •
- GCH & uPVC Double Glazing
- Ideally Located
- energy Rating D Freehold. •