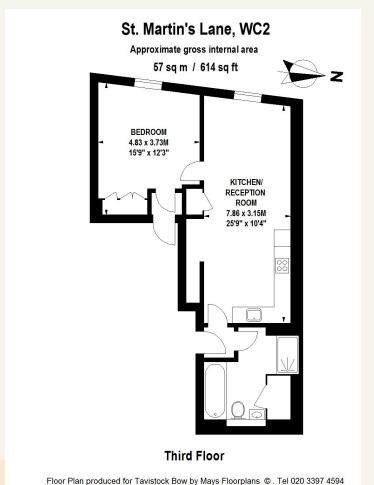

# **People Make Places**

St Martin's Lane, Covent Garden WC2

1 bedrooms | 614 sq ft

An exceptionally well sized, recently refurbished, one bedroom flat to rent in Covent Garden. Situated on the 3rd floor (with lift), the contemporary kitchen is open plan to the reception room with the double bedroom with fitted storage and there is a large bathroom with separate shower and bath.