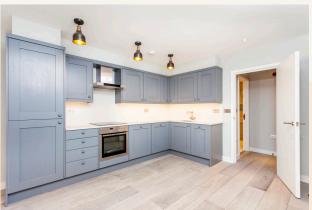

# **People Make Places**

St Martin's Lane, Covent Garden WC2

1 bedrooms | 614 sq ft

An exceptionally well sized, recently refurbished, one bedroom flat to rent in Covent Garden. Situated on the 3rd floor (with lift), the contemporary kitchen is open plan to the reception room with the double bedroom with fitted storage and there is a large bathroom with separate shower and bath.

#### WHAT WE LOVE:

Sleek modern kitchen
Good size bedroom
Cast iron radiators
Interior designed throughout
Close to Trafalgar Square & National Portrait Gallery