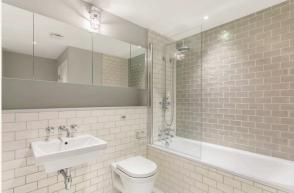

#### What you need to know

- One bedroom
- One bathroom (with separate shower)
- Third floor (with lift)
- Recent refurbishment
- Wooden floors throughout
- Unfurnished
- Cast iron radiators
- Modern
- Available late November
- Close to Leicester Square & Charing Cross undergrounds

#### WHAT YOU NEED TO KNOW:

3rd floor with lift access Video entry system Secondary glazing Moments from Leicester Square tube Separate bathtub and shower stall