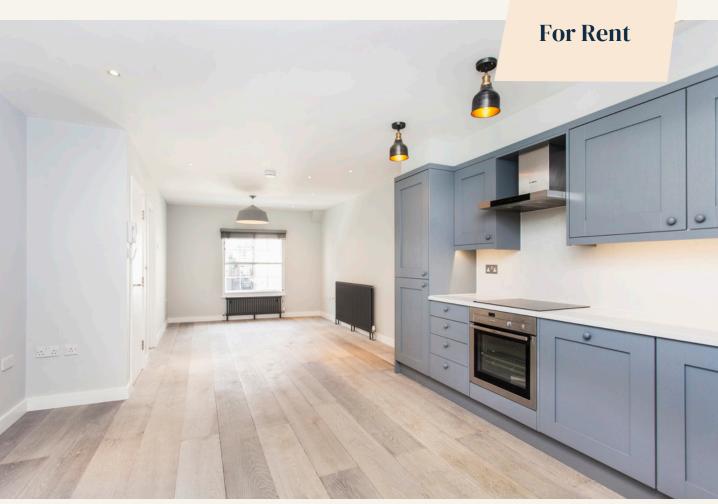

# **People Make Places**

St Martin's Lane, Covent Garden WC2

1 bedrooms | 614 sq ft

An exceptionally well sized, recently refurbished, one bedroom flat to rent in Covent Garden. Situated on the 3rd floor (with lift), the contemporary kitchen is open plan to the reception room with the double bedroom with fitted storage and there is a large bathroom with separate shower and bath.

#### WHAT WE LOVE:

Sleek modern kitchen
Good size bedroom
Cast iron radiators
Interior designed throughout
Close to Trafalgar Square & National Portrait Gallery

#### WHAT YOU NEED TO KNOW:

3rd floor with lift access Video entry system Secondary glazing Moments from Leicester Square tube Separate bathtub and shower stall