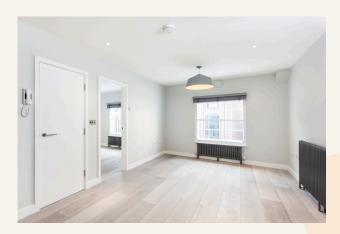

#### What you need to know

- One bedroom
- One bathroom (with separate shower)
- Third floor (with lift)
- Recent refurbishment
- Wooden floors throughout
- Unfurnished
- Cast iron radiators
- Modern
- Available late November
- Close to Leicester Square & Charing Cross undergrounds

#### WHAT YOU NEED TO KNOW:

3rd floor with lift access Video entry system Secondary glazing Moments from Leicester Square tube Separate bathtub and shower stall