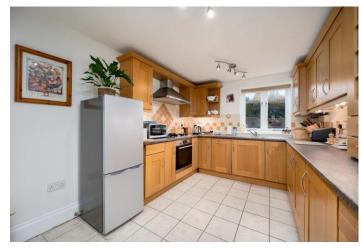

#### ITEMS INCLUDED IN THE SALE

Oven, hob, extractor, fridge freezer, dishwasher, washing machine, garden shed, all carpets, curtains, blinds and light fittings and fitted wardrobes in both bedrooms.

- X Large Open Plan Living/Dining Room
- X Breakfast Kitchen
- X Master With Luxury Ensuite

## **KITCHEN**

12' 10" x 9' 5" (3.90m x 2.87m)