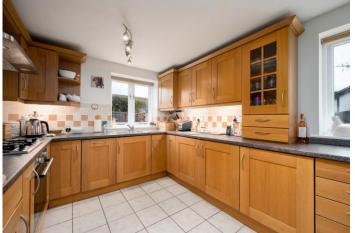

#### ITEMS INCLUDED IN THE SALE

Oven, hob, extractor, fridge freezer, dishwasher, washing machine, garden shed, all carpets, curtains, blinds and light fittings and fitted wardrobes in both bedrooms.

- X Large Open Plan Living/Dining Room
- X Breakfast Kitchen
- X Master With Luxury Ensuite

## **KITCHEN**

12' 10" x 9' 5" (3.90m x 2.87m)