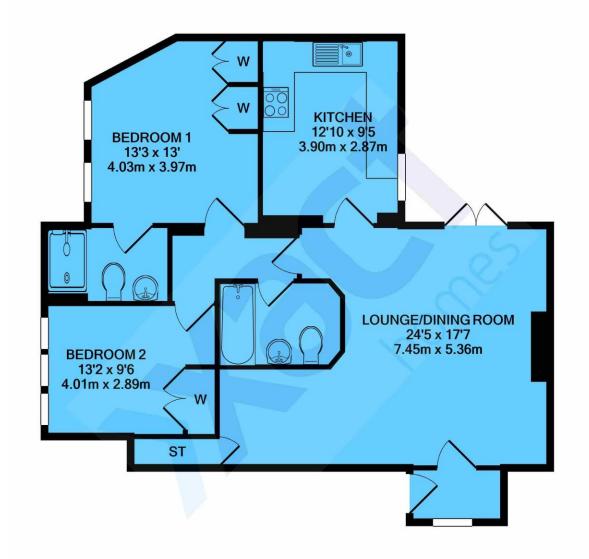

#### **PORCH**

5' 5" x 5' 0" (1.67m x 1.54m)

# LOUNGE/DINING ROOM

24' 5" x 17' 7" (7.45m x 5.36m)

## **KITCHEN**

12' 10" x 9' 5" (3.90m x 2.87m)

## **BEDROOM ONE**

13' 3" x 13' 0" (4.03m x 3.97m)

## **ENSUITE**

9' 7" x 4' 3" (2.93m x 1.32m)

## **BEDROOM TWO**

13' 2" x 9' 6" (4.01m x 2.89m)

#### **BATHROOM**

8' 7" x 5' 6" (2.63m x 1.70m)