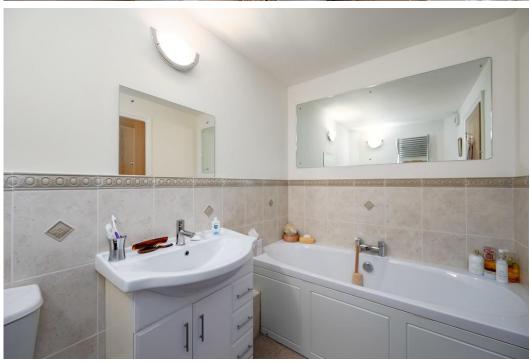

water on a meter

**BROADBAND** BT

GARDEN South facing
GROUND RENT £250.00 pa
SERVICE CHARGE £750.00 pa

#### ITEMS INCLUDED IN THE SALE

Oven, hob, extractor, fridge freezer, dishwasher, washing machine, garden shed, all carpets, curtains, blinds and light fittings and fitted wardrobes in both bedrooms.

- X Large Open Plan Living/Dining Room
- X Breakfast Kitchen
- X Master With Luxury Ensuite





#### **PORCH**

5' 5" x 5' 0" (1.67m x 1.54m)

# LOUNGE/DINING ROOM

24' 5" x 17' 7" (7.45m x 5.36m)

## **KITCHEN**

12' 10" x 9' 5" (3.90m x 2.87m)

## **BEDROOM ONE**

13' 3" x 13' 0" (4.03m x 3.97m)

## **ENSUITE**

9' 7" x 4' 3" (2.93m x 1.32m)

## **BEDROOM TWO**

13' 2" x 9' 6" (4.01m x 2.89m)

#### **BATHROOM**

8' 7" x 5' 6" (2.63m x 1.70m)

## PRIVATE REAR GARDEN























Whilst every attempt has been made to ensure the accuracy of the floor plan contained here, measurements of doors, windows, rooms and any other items are approximate and no responsibility is taken for any error, omission, or mis-statement. This plan is for illustrative purposes only and should be used as such by any prospective purchaser. The services, systems and appliances shown have not been tested and no guarantee as to their operability or efficiency can be given

Made with Metropix ©2020