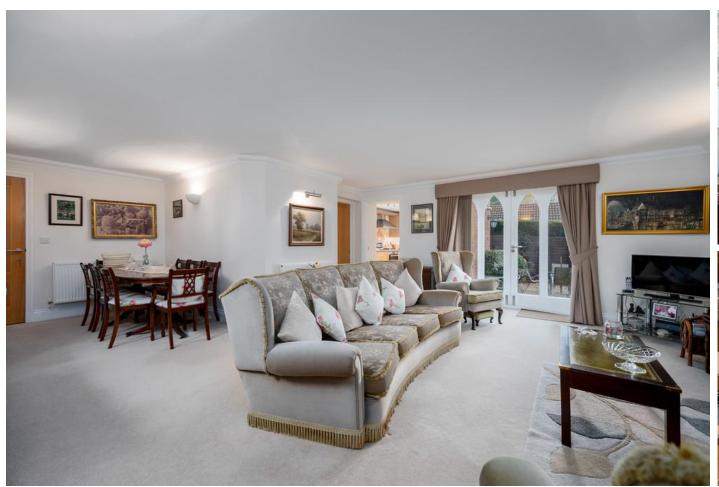

#### PROPERTY OVERVIEW

This absolutely immaculate two double bedroom ground floor apartment is conveniently located for all local amenities are truly requires internal inspection to be fully appreciated. Being located on the ground floor, the apartment provides the feel of a large bungalow and also benefits from two allocated parking spaces to the front of the property. Internally the property has been immaculately maintained and is accessed via an entrance porch leading into a stunning open plan living / dining room with French doors opening onto the private rear garden. The modern fitted breakfast kitchen affords a range of base, wall and drawer units with a range of fitted appliances. The master bedroom affords a luxury ensuite and a range of fitted wardrobes with the further double bedroom also affording fitted wardrobes and serviced via the separate family bathroom. A particular feature of the property is the low maintenance and private rear garden which has a patio and stoned areas which wrap around the rear of the property. To view this beautiful apartment please contact Xact Homes on 01564 777284.

# LOUNGE/DINING ROOM

24' 5" x 17' 7" (7.45m x 5.36m)