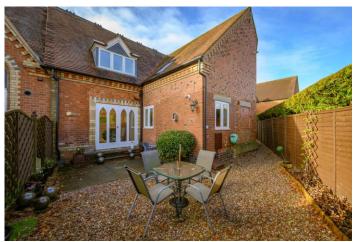

#### PROPERTY OVERVIEW

This absolutely immaculate two double bedroom ground floor apartment is conveniently located for all local amenities are truly requires internal inspection to be fully appreciated. Being located on the ground floor, the apartment provides the feel of a large bungalow and also benefits from two allocated parking spaces to the front of the property. Internally the property has been immaculately maintained and is accessed via an entrance porch leading into a stunning open plan living / dining room with French doors opening onto the private rear garden. The modern fitted breakfast kitchen affords a range of base, wall and drawer units with a range of fitted appliances. The master bedroom affords a luxury ensuite and a range of fitted wardrobes with the further double bedroom also affording fitted wardrobes and serviced via the separate family bathroom. A particular feature of the property is the low maintenance and private rear garden which has a patio and stoned areas which wrap around the rear of the property. To view this beautiful apartment please contact Xact Homes on 01564 777284.

## PRIVATE REAR GARDEN

Whilst every attempt has been made to ensure the accuracy of the floor plan contained here, measurements of doors, windows, rooms and any other items are approximate and no responsibility is taken for any error, omission, or mis-statement. This plan is for illustrative purposes only and should be used as such by any prospective purchaser. The services, systems and appliances shown have not been tested and no guarantee as to their operability or efficiency can be given