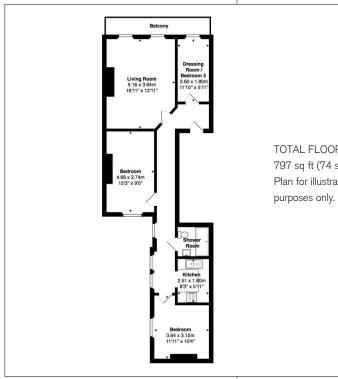

#### MONTPELIER TERRACE

APARTMENT 2 BEDROOMS

TOTAL FLOOR AREA: 797 sq ft (74 sq m) Plan for illustrative