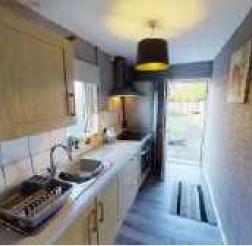

The accommodation briefly comprises: A large entrance hallway, a spacious lounge dining area with fabulous Bi fold doors leading out to the rear garden, with a good sized fitted kitchen.

The first floor landing leads to two deceptively large bedrooms and three-piece bathroom suite.

The property has UPVC double glazing, with gas central heating.

The large private rear garden offers plenty of space to enjoy our fabulous summer weather, to the front of the property we have a private driveway with plenty of space for the family car. The property sits proud in a nice spot in the road. Early viewing would be highly advised.