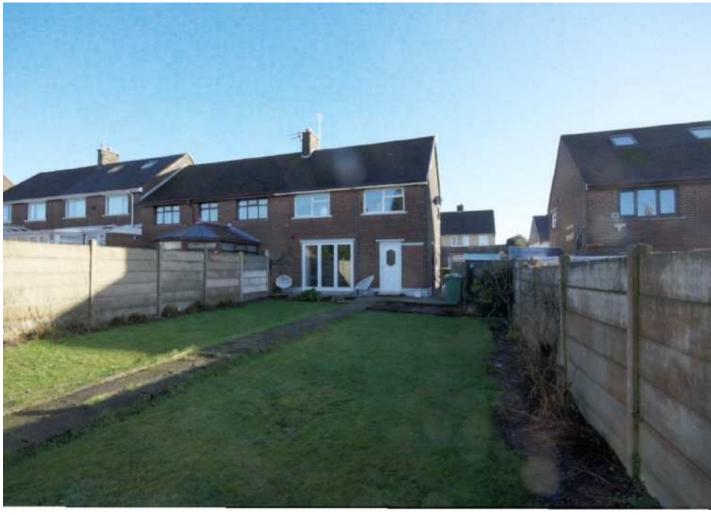

The property has UPVC double glazing, with gas central heating.

The large private rear garden offers plenty of space to enjoy our fabulous summer weather, to the front of the property we have a private driveway with plenty of space for the family car. The property sits proud in a nice spot in the road. Early viewing would be highly advised.