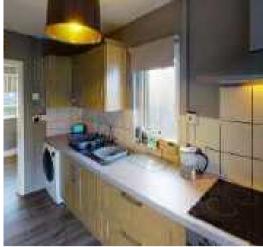

The accommodation briefly comprises: A large entrance hallway, a spacious lounge dining area with fabulous Bi fold doors leading out to the rear garden, with a good sized fitted kitchen.

The first floor landing leads to two deceptively large bedrooms and three-piece bathroom suite.

The property has UPVC double glazing, with gas central heating.

The large private rear garden offers plenty of space to enjoy our fabulous summer weather, to the front of the property we have a private driveway with plenty of space for the family car. The property sits proud in a nice spot in the road. Early viewing would be highly advised.