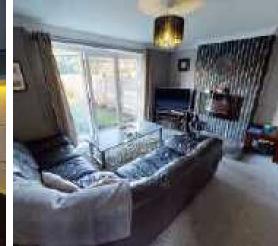

The accommodation briefly comprises: A large entrance hallway, a spacious lounge dining area with fabulous Bi fold doors leading out to the rear garden, with a good sized fitted kitchen.

The first floor landing leads to two deceptively large bedrooms and three-piece bathroom suite.

The property has UPVC double glazing, with gas central heating.

The large private rear garden offers plenty of space to enjoy our fabulous summer weather, to the front of the property we have a private driveway with plenty of space for the family car. The property sits proud in a nice spot in the road. Early viewing would be highly advised.