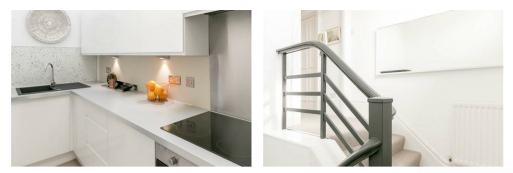

Recently refurbished throughout the property briefly comprises and entrance hall with stairs to the second floor. A wide landing with natural light and a storage cupboard. There is a spacious lounge with lush green views and modern furniture. Tastefully refitted white kitchen with appliances & fully tiled bathroom WC with three piece suite comprising panelled bath with shower over, WC and has hand basin. Two double bedrooms, one master room with double bed, wardrobes and drawers, the second a smaller double bedroom. To the rear of the property there is a hall with utility facilities and a fire escape. Externally there is on street permit parking to the front.