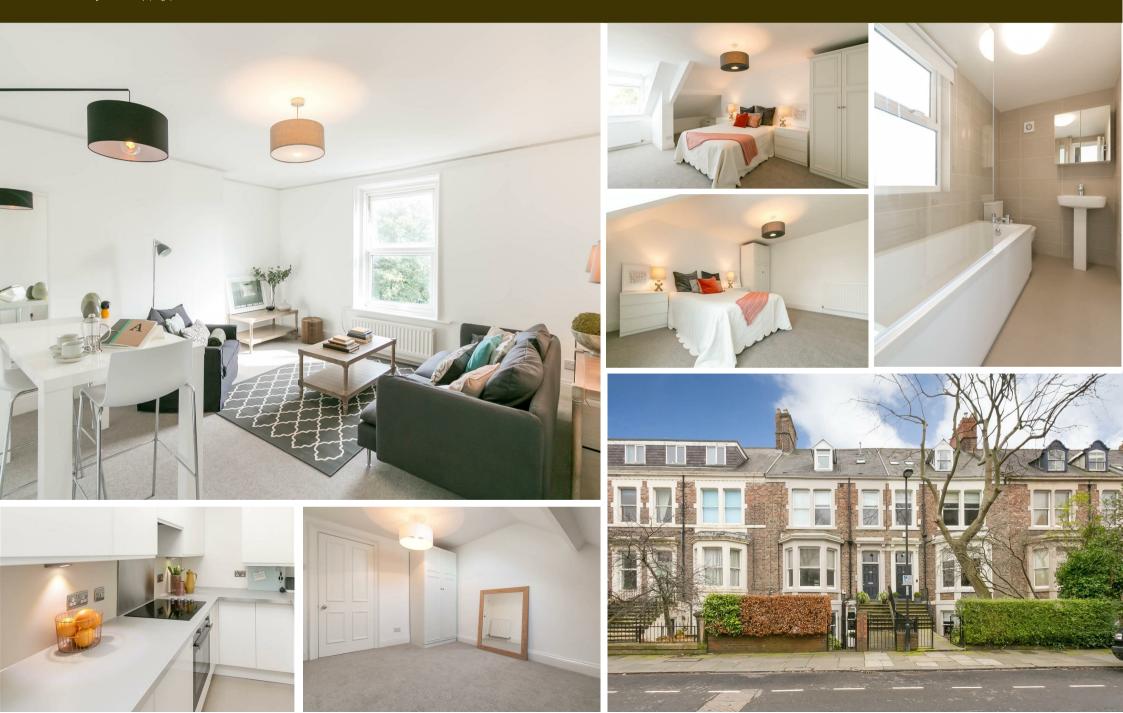

Burdon Terrace, Jesmond, NE2 3AE

\*\*AVAILABLE FEBRUARY 2021\*\* \*\*TOOP FLOOR CONVERSION APARTMENT\*\* \*\*FURNISHED\*\* A grand top floor conversion apartment in the heart of Jesmond's Brandling Village! Very spacious with a quirky layout, this brilliantly located property will make a fantastic home for either a couple or professional sharers alike.

Recently refurbished throughout the property briefly comprises and entrance hall with stairs to the second floor. A wide landing with natural light and a storage cupboard. There is a spacious lounge with lush green views and modern furniture. Tastefully refitted white kitchen with appliances & fully tiled bathroom WC with three piece suite comprising panelled bath with shower over, WC and has hand basin. Two double bedrooms, one master room with double bed, wardrobes and drawers, the second a smaller double bedroom. To the rear of the property there is a hall with utility facilities and a fire escape. Externally there is on street permit parking to the front.

Available 20th February 2021 | £850pcm | Top Floor Conversion Apartment | Recently Refurbished Throughout | 833 Sq. ft (77.4m2) | Two Double Bedrooms | Lounge | Modern Kitchen | Plush Bathroom WC | Permit Parking | Fully Furnished | Great Location | GCH & DG | EPC Rating: D