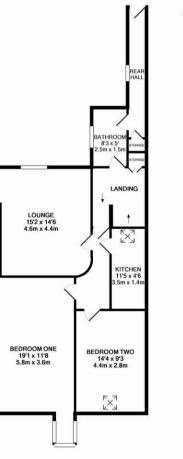

Available 20th February 2021 | £850pcm | Top Floor Conversion Apartment | Recently Refurbished Throughout | 833 Sq. ft (77.4m2) | Two Double Bedrooms | Lounge | Modern Kitchen | Plush Bathroom WC | Permit Parking | Fully Furnished | Great Location | GCH & DG | EPC Rating: D

TOTAL APPROX.FLOOR AREA 833 SQLTT, (77.4 SQLM). White very attempt has been made to ensure the accuracy of the foro gian contained here, measurements of doors, windows, nooms and any other items are approximate and no responsibility is taken for any error, mession, or mis-statement. This plan is for illustrative purposes only and should be used as such by any prospective purchaser. The service, systems and appliances shown have not been tested and no guarantee as to their Made with Mercoya CG2016