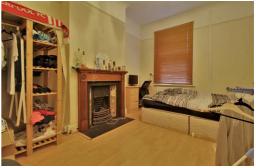

## **Bedroom One**

11'11" x 15'8" (3.65 x 4.80)

#### **Bedroom Two**

8'6" x 13'11" (2.60 x 4.25)

#### **Bedroom Three**

7'8" x 12'1" (2.35 x 3.70)

#### **Bedroom Four**

9'8" x 14'1" (2.95 x 4.30)