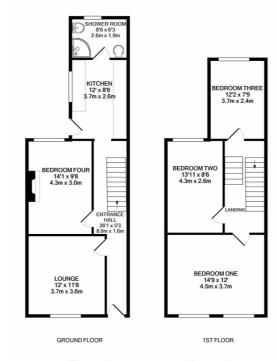

# Kitchen

9'6" x 11'11" (2.90 x 3.65)

# Lounge

11'7" x 11'11" (3.55 x 3.65)

## **Bedroom One**

11'11" x 15'8" (3.65 x 4.80)

#### **Bedroom Two**

8'6" x 13'11" (2.60 x 4.25)

#### **Bedroom Three**

7'8" x 12'1" (2.35 x 3.70)

#### **Bedroom Four**

9'8" x 14'1" (2.95 x 4.30)

#### **Shower Room**

8'6" x 6'2" (2.60 x 1.90)