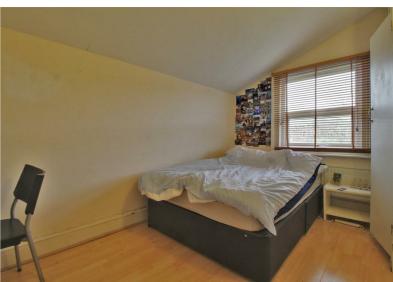

## **Bedroom One**

11'11" x 15'8" (3.65 x 4.80)

#### **Bedroom Two**

8'6" x 13'11" (2.60 x 4.25)

#### **Bedroom Three**

7'8" x 12'1" (2.35 x 3.70)

#### **Bedroom Four**

9'8" x 14'1" (2.95 x 4.30)