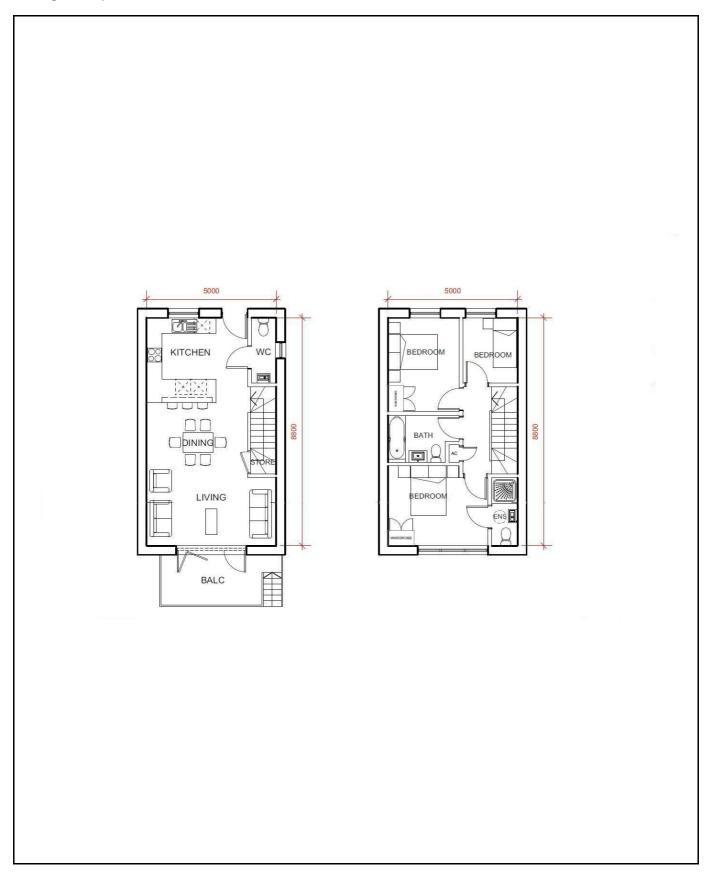

## DESCRIPTION

Outline planning permission was granted for the erection of 1 dwelling under North Devon Planning Reference 66145 on 20/03/2019. This consent allows for a detached reverse living 2 storey house with private parking, garden and raised decked areas to the front and back. The accommodation includes Open Plan Kitchen/Dining/Living Room with doors leading out to Balcony with delightful countryside views. WC. On the first floor there are 3 bedrooms, one en-suite and bathroom. The site is shown on the plan included in these particulars. Associated drawings and plans are available to view on the North Devon Council website under the planning tracker system