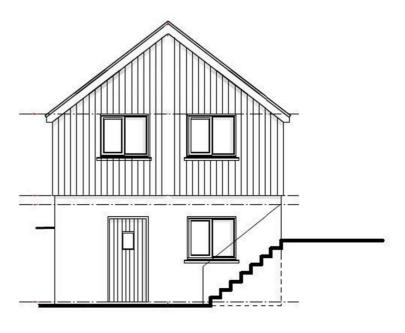

## DESCRIPTION

Outline planning permission was granted for the erection of 1 dwelling under North Devon Planning Reference 66145 on 20/03/2019. This consent allows for a detached reverse living 2 storey house with private parking, garden and raised decked areas to the front and back. The accommodation includes Open Plan Kitchen/Dining/Living Room with doors leading out to Balcony with delightful countryside views. WC. On the first floor there are 3 bedrooms, one en-suite and bathroom. The site is shown on the plan included in these particulars. Associated drawings and plans are available to view on the North Devon Council website under the planning tracker system

SOUTH ELEVATION

NORTH ELEVATION

Lane, continue on this road and the plot will be found on your left hand side next to the property Newlands.