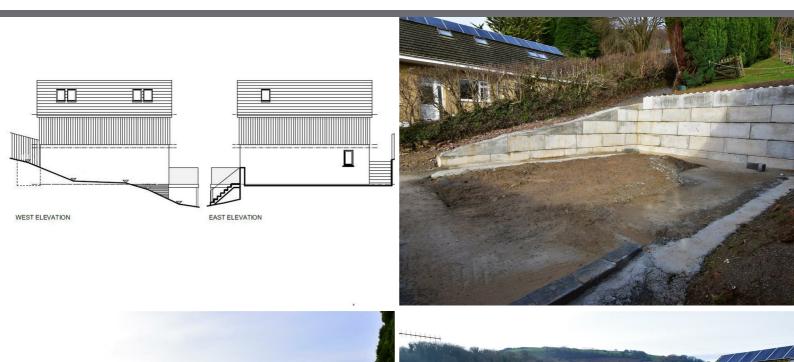

PROPOSED SITE SECTION

Building Plot Adjacent Newlands Buzzacott Lane, Combe Martin, Ilfracombe, Devon EX34 0LB

A garden building plot with outline consent for an individual detached house on an elevated plot enjoying fine views.

SOUTH ELEVATION

NORTH ELEVATION

Lane, continue on this road and the plot will be found on your left hand side next to the property Newlands.

## **AGENT NOTE**

Please be advised that the current owner has begun some extensive ground work, saving time and costs for any potential buyer. For more information please contact our office.

30 Boutport Street, Barnstaple, Devon, EX31 1RP 01271 322833 barnstaple@stags.co.uk