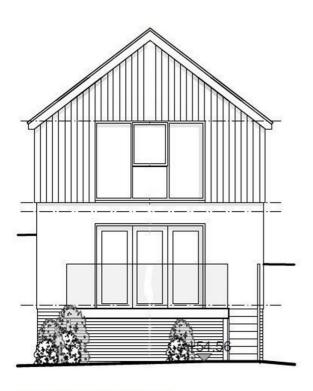

## DESCRIPTION

Outline planning permission was granted for the erection of 1 dwelling under North Devon Planning Reference 66145 on 20/03/2019. This consent allows for a detached reverse living 2 storey house with private parking, garden and raised decked areas to the front and back. The accommodation includes Open Plan Kitchen/Dining/Living Room with doors leading out to Balcony with delightful countryside views. WC. On the first floor there are 3 bedrooms, one en-suite and bathroom. The site is shown on the plan included in these particulars. Associated drawings and plans are available to view on the North Devon Council website under the planning tracker system

SOUTH ELEVATION

NORTH ELEVATION

Lane, continue on this road and the plot will be found on your left hand side next to the property Newlands.