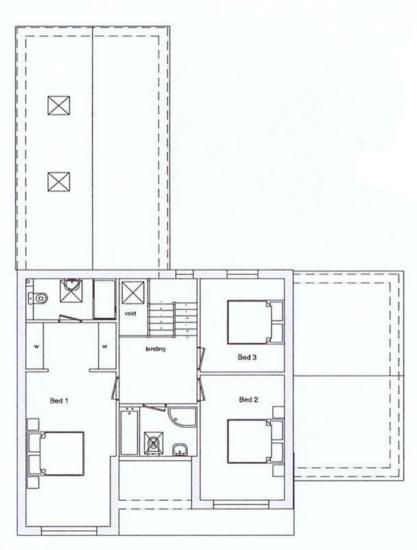

There are three separate designs which are likely to appeal to varied audiences, ranging between 1600 and 1800 sq ft and split between 3 and 4 bedroom designs including ground floor bedrooms with adjacent shower facilities, allowing these properties to be utilised both as two storey homes suitable for families, but also in later life offer the opportunity for single storey living making it ideal for those downsizing from larger dwellings.

North Elevation

South Elevation

West Elevation

Ground Floor

First Floor

These particulars, whilst believed to be accurate are set out as a general outline only for guidance and do not constitute any part of an offer or contract. Intending purchasers should not rely on them as statements of representation of fact, but must satisfy themselves by inspection or otherwise as to their accuracy. No person in this firms employment has the authority to make or give any representation or warranty in respect of the property. Any fixtures and fittings not mentioned in these details are excluded from the sale price. No services or appliances which may have been included in these details have been tested by the selling agent and therefore cannot be guaranteed to be in good working order.