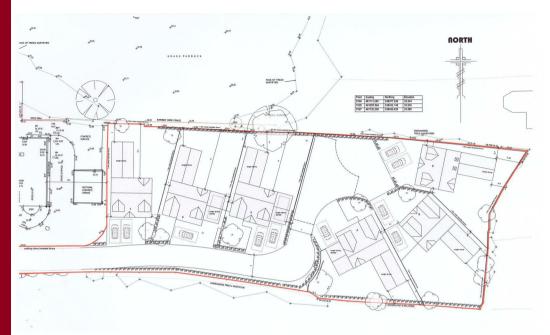

The properties occupy pleasant plots tucked away at the end of a no through lane but all within walking distance of the adjacent village of Bottesford with its wealth of amenities and services.

The properties are due for completion in the first half of 2021 with works commencing in January of this year and early viewing comes highly recommended to appreciate particularly the location as well as the proposed accommodation on offer.