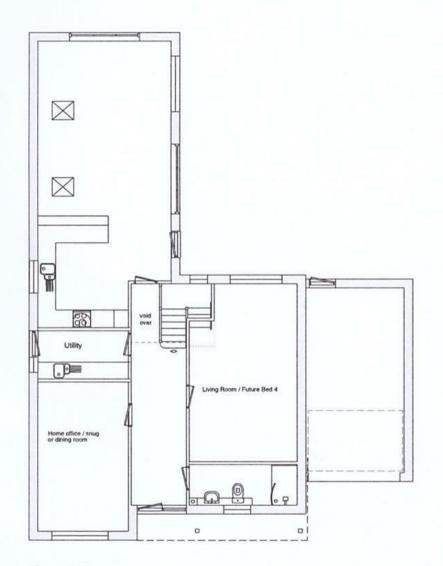

There are three separate designs which are likely to appeal to varied audiences, ranging between 1600 and 1800 sq ft and split between 3 and 4 bedroom designs including ground floor bedrooms with adjacent shower facilities, allowing these properties to be utilised both as two storey homes suitable for families, but also in later life offer the opportunity for single storey living making it ideal for those downsizing from larger dwellings.

North Elevation

South Elevation

West Elevation

Ground Floor

First Floor

These particulars, whilst believed to be accurate are set out as a general outline only for guidance and do not constitute any part of an offer or contract. Intending purchasers should not rely on them as statements of representation of fact, but must satisfy themselves by inspection or otherwise as to their accuracy. No person in this firms employment has the authority to make or give any representation or warranty in respect of the property. Any fixtures and fittings not mentioned in these details are excluded from the sale price. No services or appliances which may have been included in these details have been tested by the selling agent and therefore cannot be guaranteed to be in good working order.