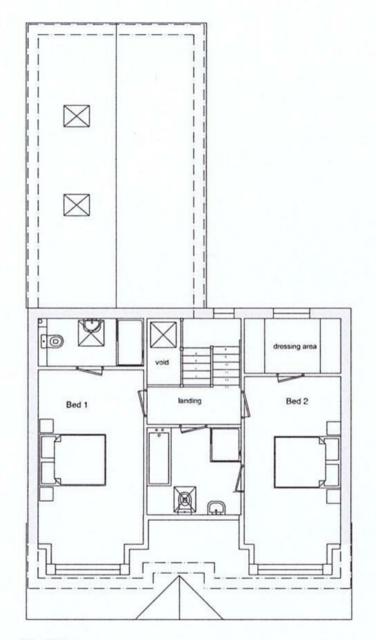

There are three separate designs which are likely to appeal to varied audiences, ranging between 1600 and 1800 sq ft and split between 3 and 4 bedroom designs including ground floor bedrooms with adjacent shower facilities, allowing these properties to be utilised both as two storey homes suitable for families, but also in later life offer the opportunity for single storey living making it ideal for those downsizing from larger dwellings.