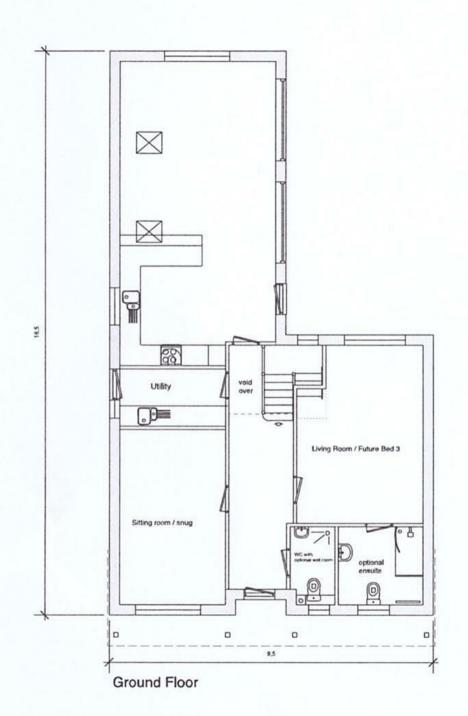

There are three separate designs which are likely to appeal to varied audiences, ranging between 1600 and 1800 sq ft and split between 3 and 4 bedroom designs including ground floor bedrooms with adjacent shower facilities, allowing these properties to be utilised both as two storey homes suitable for families, but also in later life offer the opportunity for single storey living making it ideal for those downsizing from larger dwellings.