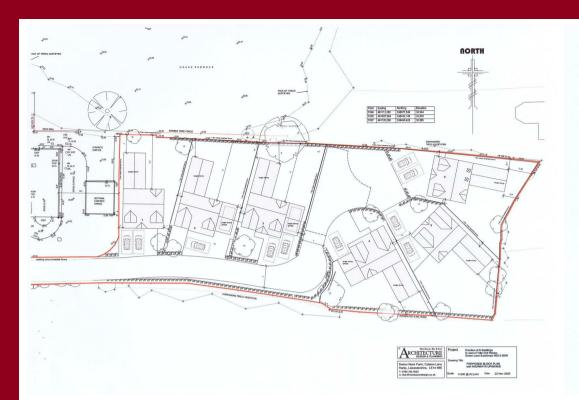

There are three separate designs which are likely to appeal to varied audiences, ranging between 1600 and 1800 sq ft and split between 3 and 4 bedroom designs including ground floor bedrooms with adjacent shower facilities, allowing these properties to be utilised both as two storey homes suitable for families, but also in later life offer the opportunity for single storey living making it ideal for those downsizing from larger dwellings.

The properties occupy pleasant plots tucked away at the end of a no through lane but all within walking distance of the adjacent village of Bottesford with its wealth of amenities and services.

The properties are due for completion in the first half of 2021 with works commencing in January of this year and early viewing comes highly recommended to appreciate particularly the location as well as the proposed accommodation on offer.