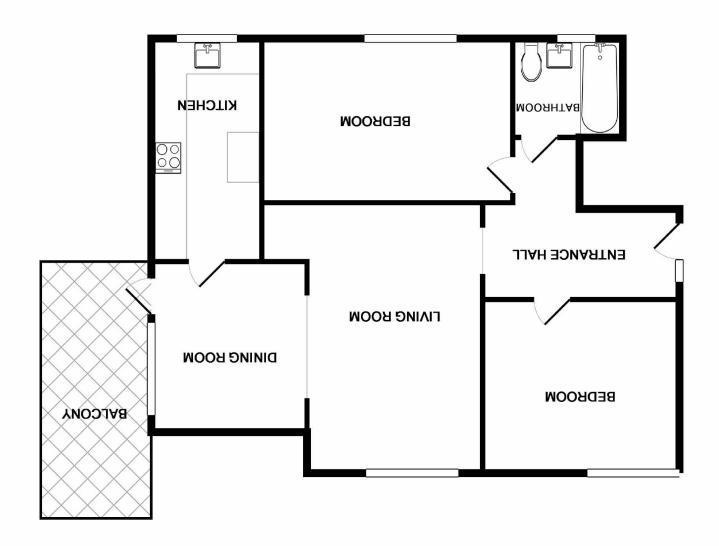

02019 € Made with Metropix

of doors, windows, rooms and any other items are approximate and no responsibility is taken for any error, omission, or mis-statement. This plan is for illustrative purposes only and should be used as such by any prospective purchaser. The services, systems and appliances shown have not been tested and no guarantee as to their operability or efficiency can be given

An Albarda with Metronix @2019 Whilst every attempt has been made to ensure the accuracy of the floor plan contained here, measurements

## The Property

WILMSLOW - AVAILABLE MID FEBRUARY PART FURNISHED Located on this quiet road in central Wilmslow is this extremely spacious two bedroom apartment with garage, allocated parking for one car and private sunny balcony overlooking the well kept communal gardens. Communal entrance hall leading to private entrance hall with storage, spacious lounge overlooking the communal gardens, dining area with door to balcony, modern fitted breakfast kitchen with electric hob and oven, fridge freezer, washing machine and separate dryer, two double bedrooms one with fitted wardrobes, second double bedroom. VIEWING RECOMMENDED Contact Wilmslow 01625 536300 £1250.00pcm

CENTRAL LOCATION

GARAGE

OFF ROAD PARKING

SPACIOUS INTERIOR

BALCONY

Postcode - SK9 5HP EPC Rating - D Floor Area - sq ft Local Authority -Council Tax - Band