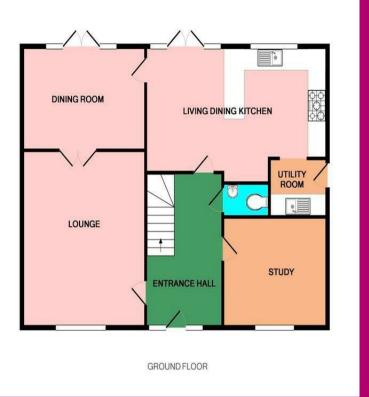

## ANDREW GRANGER & CO

LEICESTER • LOUGHBOROUGH • MARKET HARBOROUGH • LONDON

RURAL • COMMERCIAL • ESTATE AGENTS • LETTINGS • PLANNING AND DEVELOPMENT • SURVEYING

\*\*\* Now Available Unfurnished \*\*\* An immaculately presented four/five bedroom spacious family home within a sought after area and an easy commute to London. The property is of a particularly high specification and approximately 2,500 sq ft. The accommodation is spread over three floors comprising entrance hall, spacious kitchen/living area with appliances, separate utility, lounge with feature fireplace, dining room, study/playroom, cloakroom. Master bedroom suite with shower room and dressing room with fitted wardrobes, further four bedrooms, family bathroom, shower room. To the outside gardens, double detached garage, ample off road parking, the property benefits air conditioning, fibre broadband, water softener, in built multi room audio system, house and garage alarm. Unfurnished/part furnished, EPC B, Available mid April, Long term let.