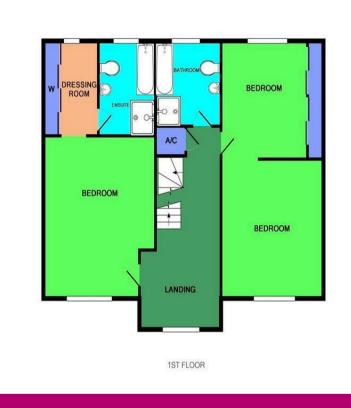

## ANDREW GRANGER & CO

LEICESTER • LOUGHBOROUGH • MARKET HARBOROUGH • LONDON

RURAL • COMMERCIAL • ESTATE AGENTS • LETTINGS • PLANNING AND DEVELOPMENT • SURVEYING

\*\*\* Now Available Unfurnished \*\*\* An immaculately presented four/five bedroom spacious family home within a sought after area and an easy commute to London. The property is of a particularly high specification and approximately 2,500 sq ft. The accommodation is spread over three floors comprising entrance hall, spacious kitchen/living area with appliances, separate utility, lounge with feature fireplace, dining room, study/playroom, cloakroom. Master bedroom suite with shower room and dressing room with fitted wardrobes, further four bedrooms, family bathroom, shower room. To the outside gardens, double detached garage, ample off road parking, the property benefits air conditioning, fibre broadband, water softener, in built multi room audio system, house and garage alarm. Unfurnished/part furnished, EPC B, Available mid April, Long term let.