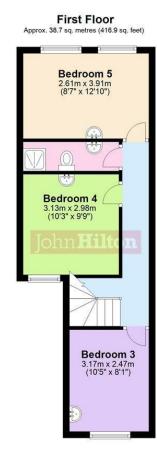

## John **Hilton**

Est 1972

Ground Floor Approx. 46.7 sq. metres (502.7 sq. feet)

Total area: approx. 85.4 sq. metres (919.6 sq. feet)

Total Area Approx sq ft

50 Hollingdean Road, Brighton, BN2 4AA

To view, contact John Hilton:
127 Lewes Road, Brighton, BN2 3LG
01273 608151 or sales@johnhiltons.co.uk

## **50 Hollingdean** Road, Brighton, BN2 4AA

- \* 5 double bedroom student house
  \*£125 pppw
  \* All recently renovated
  \* Newly painted & new flooring
  \* Neutral decor

- \* Neutral decor
  \* Good size communal area with kitchen and living room
  \* Shower room and further WC
  \* Excellent location
  \* Situated just off the Lewes Road
  \* Available 27 July 2021
  \* Furnished
  \* 12 month contract