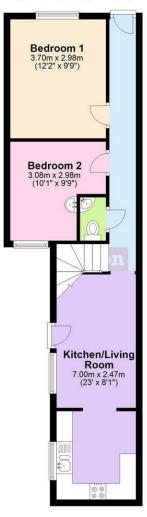

## John **Hilton**

Est 1972

Ground Floor Approx. 46.7 sq. metres (502.7 sq. feet)

Total area: approx. 85.4 sq. metres (919.6 sq. feet)

Total Area Approx sq ft

50 Hollingdean Road, Brighton, BN2 4AA

To view, contact John Hilton:
127 Lewes Road, Brighton, BN2 3LG
01273 608151 or sales@johnhiltons.co.uk

## **50 Hollingdean** Road, Brighton, BN2 4AA

- \* 5 double bedroom student house
  \*£125 pppw
  \* All recently renovated
  \* Newly painted & new flooring
  \* Neutral decor

- \* Neutral decor
  \* Good size communal area with kitchen and living room
  \* Shower room and further WC
  \* Excellent location
  \* Situated just off the Lewes Road
  \* Available 27 July 2021
  \* Furnished
  \* 12 month contract