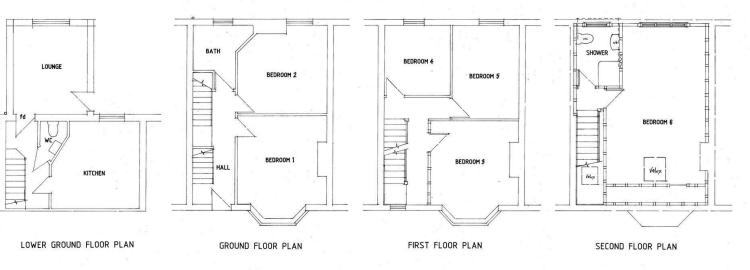

### 71 Riley Road, Brighton, BN2 4AG

- \* Lovely 6 double bedroom student house
  \* £134.61 pp pw
  \* Bills can be included on a Fair Usage Policy and would include Gas, Electric and Water
  \* Popular Riley Road area
  \* Stylish neutral décor throughout
  \* Large open kitchen
  \* Separate living space
  \* Property benefits from two shower rooms
  \* Low maintenance Patio garden with gardener
  \* Situated just off Lewes Road
  \* Close to bus routes into the city centre